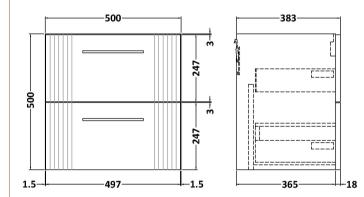

## TECHNICAL DATA SHEET

Sales Code: DPF392D

**Description:** 500 W/H 2-Drawer Vanity & Basin 3

ROXOR

Sales Code: FLT392

**Description:** 500 W/H 2-Drawer Unit

| $\leq$ |  |
|--------|--|
|        |  |
|        |  |
|        |  |
|        |  |
|        |  |
|        |  |
|        |  |
|        |  |

| Product Dimensions       |                               |
|--------------------------|-------------------------------|
| Height (mm):             | 500                           |
| Width (mm):              | 500                           |
| Depth (mm):              | 383                           |
| Nett Weight (kg):        | 18.5                          |
| Packaging Dimensions     |                               |
| Height (mm):             | 520                           |
| Width (mm):              | 520                           |
| Depth (mm):              | 405                           |
| Gross Weight (kg):       | 19                            |
| Packaging Data           |                               |
| Box Colour:              | Brown Cardboard Box - Printed |
| Box Qty:                 | 0                             |
| Label Size:              | 0 x 0                         |
| Label Colour:            | Not Applicable                |
| Label Qty:               | 0                             |
| Outer Box Dimensions (If | Applicable)                   |
| Height (mm):             |                               |
| Width (mm):              |                               |
| Depth (mm):              |                               |
| Gross Weight (kg):       |                               |
| Barcode:                 | 5056462655383                 |
| Product Details          |                               |
| Country of Origin:       | China                         |
| Fitting Instruction:     | No                            |
| CE & UKCA:               |                               |
| FSC Certified Materials: | Yes                           |
| Colour:                  | Satin Blue                    |
| Construction Method:     | Cam & Wood Dowel              |
| Construction Type:       | Rigid                         |
| Cabinet Finish:          | MFC Painted Gloss             |
| Fascia Finish:           | Mdf Painted Gloss             |
| Cabinet Thickness (mm):  | 16                            |
| Fascia Thickness (mm):   | 18                            |
| Drawer Included:         | Yes                           |
| Drawer Type:             | 80mm High Metal Softclose     |
| No of Shelves:           | 0                             |
| Hinge Type:              | Not Applicable                |
| Hinge Included:          | No                            |
| Adjustable Legs:         | No, Not Required              |
| Fixings Included:        | Yes                           |
| Handle Style:            | Modern                        |
| Waste Shroud:            | Yes                           |
| Handle Included:         | Yes, Supplied                 |
| Handle Type:             | Finger Pull                   |