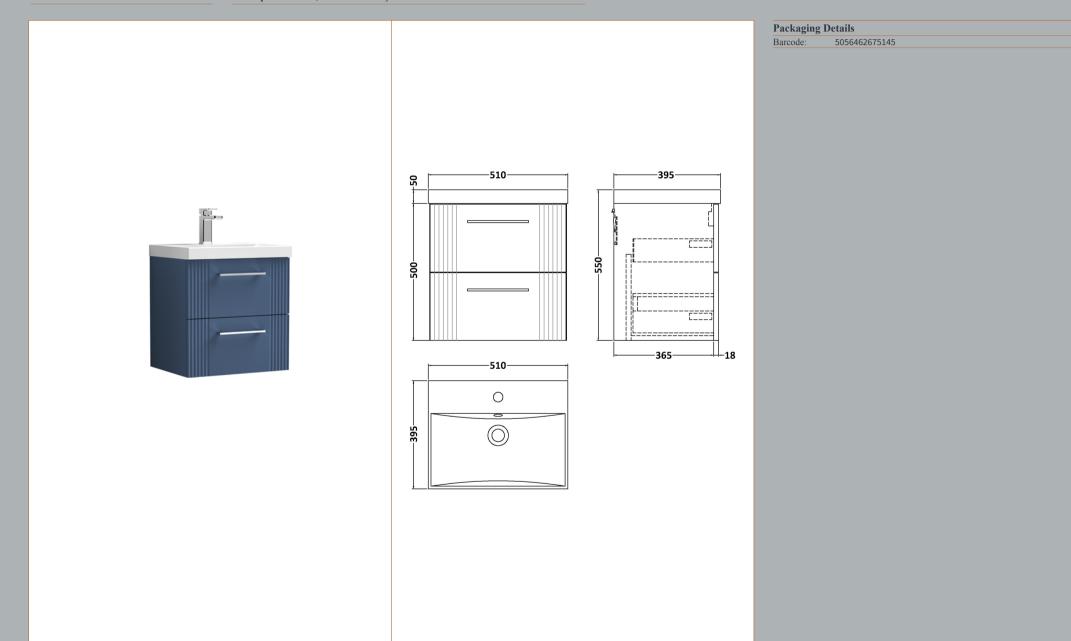

## TECHNICAL DATA SHEET

Sales Code: DPF392D

**Description:** 500 W/H 2-Drawer Vanity & Basin 3

ROXOR

Sales Code: FLT392

**Description:** 500 W/H 2-Drawer Unit

| $\leq$ |  |
|--------|--|
|        |  |
|        |  |
|        |  |
|        |  |
|        |  |
|        |  |
|        |  |
|        |  |

| Product Dimensions       |                               |
|--------------------------|-------------------------------|
| Height (mm):             | 500                           |
| Width (mm):              | 500                           |
| Depth (mm):              | 383                           |
| Nett Weight (kg):        | 18.5                          |
| Packaging Dimensions     |                               |
| Height (mm):             | 520                           |
| Width (mm):              | 520                           |
| Depth (mm):              | 405                           |
| Gross Weight (kg):       | 19                            |
| Packaging Data           |                               |
| Box Colour:              | Brown Cardboard Box - Printed |
| Box Qty:                 | 0                             |
| Label Size:              | 0 x 0                         |
| Label Colour:            | Not Applicable                |
| Label Qty:               | 0                             |
| Outer Box Dimensions (If | Applicable)                   |
| Height (mm):             |                               |
| Width (mm):              |                               |
| Depth (mm):              |                               |
| Gross Weight (kg):       |                               |
| Barcode:                 | 5056462655383                 |
| Product Details          |                               |
| Country of Origin:       | China                         |
| Fitting Instruction:     | No                            |
| CE & UKCA:               |                               |
| FSC Certified Materials: | Yes                           |
| Colour:                  | Satin Blue                    |
| Construction Method:     | Cam & Wood Dowel              |
| Construction Type:       | Rigid                         |
| Cabinet Finish:          | MFC Painted Gloss             |
| Fascia Finish:           | Mdf Painted Gloss             |
| Cabinet Thickness (mm):  | 16                            |
| Fascia Thickness (mm):   | 18                            |
| Drawer Included:         | Yes                           |
| Drawer Type:             | 80mm High Metal Softclose     |
| No of Shelves:           | 0                             |
| Hinge Type:              | Not Applicable                |
| Hinge Included:          | No                            |
| Adjustable Legs:         | No, Not Required              |
| Fixings Included:        | Yes                           |
| Handle Style:            | Modern                        |
| Waste Shroud:            | Yes                           |
| Handle Included:         | Yes, Supplied                 |
| Handle Type:             | Finger Pull                   |