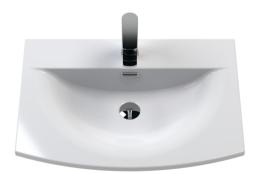

## TECHNICAL DATA SHEET

ROXOR

Sales Code: NVM043

**Description:** 600 Curved Basin 1Th

| <b>Product Dime</b>              | ensions                                                 |                                   |  |
|----------------------------------|---------------------------------------------------------|-----------------------------------|--|
| Height (mm):                     |                                                         | 160                               |  |
| Width (mm):                      |                                                         | 610                               |  |
| Depth (mm):<br>Nett Weight (kg): |                                                         | 440<br>11                         |  |
|                                  |                                                         |                                   |  |
| Height (mm):                     |                                                         | 190                               |  |
| Width (mm):                      |                                                         | 630                               |  |
| Depth (mm):                      |                                                         | 415                               |  |
| Gross Weight (kg):               |                                                         | 11.5                              |  |
| Packaging Da                     | ta                                                      |                                   |  |
| Box Colour:                      |                                                         | Brown Cardboard Box - Printed     |  |
| Box Qty:                         |                                                         | 1                                 |  |
| Label Size:                      |                                                         | 100 x 50                          |  |
| Label Colour:                    |                                                         | White Label                       |  |
| Label Qty:                       |                                                         | 2                                 |  |
| Outer Box Di                     | mensions (If Applical                                   | le)                               |  |
| Height (mm):                     |                                                         |                                   |  |
| Width (mm):                      |                                                         |                                   |  |
| Depth (mm):                      |                                                         |                                   |  |
| Gross Weight (k                  | g):                                                     |                                   |  |
| Barcode:                         | 505                                                     | 6462620961                        |  |
| Product Detai                    | ils                                                     |                                   |  |
| Country of Origi                 | n: Chi                                                  | าล                                |  |
| Fitting Instruction:             |                                                         | No                                |  |
| Certification: Cl                | E & UKCA: No WR.                                        | AS: N/A WRAS No: N/A              |  |
| Product Material:                |                                                         | Vitreous China                    |  |
| Fixing Supplied:                 |                                                         |                                   |  |
| Pans/Bidets:                     | Trap Style: Not Applica                                 | ble Includes Seat: Not Applicable |  |
| Seats:                           | Seat Type: Not Applica                                  | ble Material: Not Applicable      |  |
| Seats:                           | Function: Not Applica                                   |                                   |  |
|                                  | Hinge Material: Not Applicable                          |                                   |  |
|                                  | Thigo material. NOU Ap                                  |                                   |  |
| Cisterns:                        | Operating Type: Not Applicable Fittings: Not Applicable |                                   |  |
|                                  | Lever Type: Not Applicable                              |                                   |  |
|                                  |                                                         |                                   |  |
| Basins:                          | Tap Hole: One Taphole                                   | Chain Stay Hole: No               |  |
|                                  | Template: Not Require                                   |                                   |  |
|                                  | Overflow Inc: Yes                                       | Overflow Cover: Yes               |  |
|                                  | Inner Bowl Depth (mm)                                   |                                   |  |