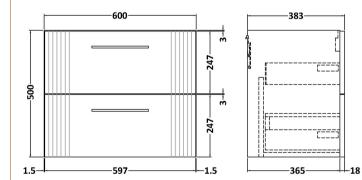

Sales Code: DPF893G

Description: 600 W/H 2-Drawer Vanity & Basin 4

Packaging DetailsBarcode:5056462681801

ROXOR

Sales Code: FLT893

**Description:** 600 W/H 2-Drawer Unit

| Product Dimensions       |                               |  |
|--------------------------|-------------------------------|--|
| Height (mm):             | 500                           |  |
| Width (mm):              | 600                           |  |
| Depth (mm):              | 383                           |  |
| Nett Weight (kg):        | 22.5                          |  |
| Packaging Dimensions     |                               |  |
| Height (mm):             | 520                           |  |
| Width (mm):              | 620                           |  |
| Depth (mm):              | 405                           |  |
| Gross Weight (kg):       | 23                            |  |
| Packaging Data           |                               |  |
| Box Colour:              | Brown Cardboard Box - Printed |  |
| Box Qty:                 | 0                             |  |
| Label Size:              | 0 x 0                         |  |
| Label Colour:            | Not Applicable                |  |
| Label Qty:               | 0                             |  |
| Outer Box Dimensions (If | Applicable)                   |  |
| Height (mm):             |                               |  |
| Width (mm):              |                               |  |
| Depth (mm):              |                               |  |
| Gross Weight (kg):       |                               |  |
| Barcode:                 | 5056462655512                 |  |
| Product Details          |                               |  |
| Country of Origin:       | China                         |  |
| Fitting Instruction:     | No                            |  |
| CE & UKCA:               |                               |  |
| FSC Certified Materials: | Yes                           |  |
| Colour:                  | Satin Green                   |  |
| Construction Method:     | Cam & Wood Dowel              |  |
| Construction Type:       | Rigid                         |  |
| Cabinet Finish:          | MFC Painted Gloss             |  |
| Fascia Finish:           | Mdf Painted Gloss             |  |
| Cabinet Thickness (mm):  | 16                            |  |
| Fascia Thickness (mm):   | 18                            |  |
| Drawer Included:         | Yes                           |  |
| Drawer Type:             | 80mm High Metal Softclose     |  |
| No of Shelves:           | 0                             |  |
| Hinge Type:              | Not Applicable                |  |
| Hinge Included:          | No                            |  |
| Adjustable Legs:         | No, Not Required              |  |
| Fixings Included:        | Yes                           |  |
| Handle Style:            | Modern                        |  |
| Waste Shroud:            | Yes                           |  |
| Handle Included:         | Yes, Supplied                 |  |
| Handle Type:             | Finger Pull                   |  |
|                          |                               |  |