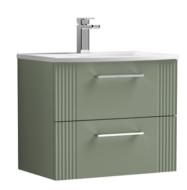

Sales Code: DPF893G

Description: 600 W/H 2-Drawer Vanity & Basin 4

Packaging DetailsBarcode:5056462681801

ROXOR

Sales Code: FLT893

**Description:** 600 W/H 2-Drawer Unit

| Product Dimensions       |                               |  |
|--------------------------|-------------------------------|--|
| Height (mm):             | 500                           |  |
| Width (mm):              | 600                           |  |
| Depth (mm):              | 383                           |  |
| Nett Weight (kg):        | 22.5                          |  |
| Packaging Dimensions     |                               |  |
| Height (mm):             | 520                           |  |
| Width (mm):              | 620                           |  |
| Depth (mm):              | 405                           |  |
| Gross Weight (kg):       | 23                            |  |
| Packaging Data           |                               |  |
| Box Colour:              | Brown Cardboard Box - Printed |  |
| Box Qty:                 | 0                             |  |
| Label Size:              | 0 x 0                         |  |
| Label Colour:            | Not Applicable                |  |
| Label Qty:               | 0                             |  |
| Outer Box Dimensions (If | Applicable)                   |  |
| Height (mm):             |                               |  |
| Width (mm):              |                               |  |
| Depth (mm):              |                               |  |
| Gross Weight (kg):       |                               |  |
| Barcode:                 | 5056462655512                 |  |
| Product Details          |                               |  |
| Country of Origin:       | China                         |  |
| Fitting Instruction:     | No                            |  |
| CE & UKCA:               |                               |  |
| FSC Certified Materials: | Yes                           |  |
| Colour:                  | Satin Green                   |  |
| Construction Method:     | Cam & Wood Dowel              |  |
| Construction Type:       | Rigid                         |  |
| Cabinet Finish:          | MFC Painted Gloss             |  |
| Fascia Finish:           | Mdf Painted Gloss             |  |
| Cabinet Thickness (mm):  | 16                            |  |
| Fascia Thickness (mm):   | 18                            |  |
| Drawer Included:         | Yes                           |  |
| Drawer Type:             | 80mm High Metal Softclose     |  |
| No of Shelves:           | 0                             |  |
| Hinge Type:              | Not Applicable                |  |
| Hinge Included:          | No                            |  |
| Adjustable Legs:         | No, Not Required              |  |
| Fixings Included:        | Yes                           |  |
| Handle Style:            | Modern                        |  |
| Waste Shroud:            | Yes                           |  |
| Handle Included:         | Yes, Supplied                 |  |
| Handle Type:             | Finger Pull                   |  |
|                          |                               |  |