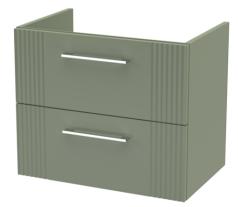

Sales Code: DPF893G

Description: 600 W/H 2-Drawer Vanity & Basin 4

Packaging DetailsBarcode:5056462681801

ROXOR

Sales Code: FLT893

**Description:** 600 W/H 2-Drawer Unit

| Product Dimensions       |                               |  |
|--------------------------|-------------------------------|--|
| Height (mm):             | 500                           |  |
| Width (mm):              | 600                           |  |
| Depth (mm):              | 383                           |  |
| Nett Weight (kg):        | 22.5                          |  |
| Packaging Dimensions     |                               |  |
| Height (mm):             | 520                           |  |
| Width (mm):              | 620                           |  |
| Depth (mm):              | 405                           |  |
| Gross Weight (kg):       | 23                            |  |
| Packaging Data           |                               |  |
| Box Colour:              | Brown Cardboard Box - Printed |  |
| Box Qty:                 | 0                             |  |
| Label Size:              | 0 x 0                         |  |
| Label Colour:            | Not Applicable                |  |
| Label Qty:               | 0                             |  |
| Outer Box Dimensions (If | Applicable)                   |  |
| Height (mm):             |                               |  |
| Width (mm):              |                               |  |
| Depth (mm):              |                               |  |
| Gross Weight (kg):       |                               |  |
| Barcode:                 | 5056462655512                 |  |
| Product Details          |                               |  |
| Country of Origin:       | China                         |  |
| Fitting Instruction:     | No                            |  |
| CE & UKCA:               |                               |  |
| FSC Certified Materials: | Yes                           |  |
| Colour:                  | Satin Green                   |  |
| Construction Method:     | Cam & Wood Dowel              |  |
| Construction Type:       | Rigid                         |  |
| Cabinet Finish:          | MFC Painted Gloss             |  |
| Fascia Finish:           | Mdf Painted Gloss             |  |
| Cabinet Thickness (mm):  | 16                            |  |
| Fascia Thickness (mm):   | 18                            |  |
| Drawer Included:         | Yes                           |  |
| Drawer Type:             | 80mm High Metal Softclose     |  |
| No of Shelves:           | 0                             |  |
| Hinge Type:              | Not Applicable                |  |
| Hinge Included:          | No                            |  |
| Adjustable Legs:         | No, Not Required              |  |
| Fixings Included:        | Yes                           |  |
| Handle Style:            | Modern                        |  |
| Waste Shroud:            | Yes                           |  |
| Handle Included:         | Yes, Supplied                 |  |
| Handle Type:             | Finger Pull                   |  |
|                          |                               |  |