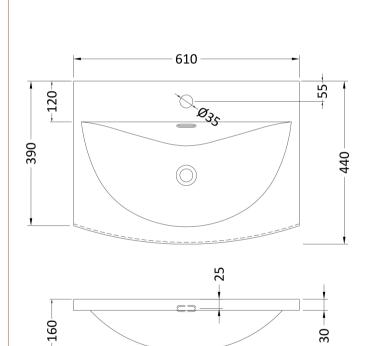

## TECHNICAL DATA SHEET

ROXOR

Sales Code: NVM043

**Description:** 600 Curved Basin 1Th

| <b>Product Dime</b>              | ensions                                                 |                                   |  |
|----------------------------------|---------------------------------------------------------|-----------------------------------|--|
| Height (mm):                     |                                                         | 160                               |  |
| Width (mm):                      |                                                         | 610                               |  |
| Depth (mm):<br>Nett Weight (kg): |                                                         | 440<br>11                         |  |
|                                  |                                                         |                                   |  |
| Height (mm):                     |                                                         | 190                               |  |
| Width (mm):                      |                                                         | 630                               |  |
| Depth (mm):                      |                                                         | 415                               |  |
| Gross Weight (kg):               |                                                         | 11.5                              |  |
| Packaging Da                     | ta                                                      |                                   |  |
| Box Colour:                      |                                                         | Brown Cardboard Box - Printed     |  |
| Box Qty:                         |                                                         | 1                                 |  |
| Label Size:                      |                                                         | 100 x 50                          |  |
| Label Colour:                    |                                                         | White Label                       |  |
| Label Qty:                       |                                                         | 2                                 |  |
| Outer Box Di                     | mensions (If Applical                                   | le)                               |  |
| Height (mm):                     |                                                         |                                   |  |
| Width (mm):                      |                                                         |                                   |  |
| Depth (mm):                      |                                                         |                                   |  |
| Gross Weight (k                  | g):                                                     |                                   |  |
| Barcode:                         | 505                                                     | 6462620961                        |  |
| Product Detai                    | ils                                                     |                                   |  |
| Country of Origi                 | n: Chi                                                  | าล                                |  |
| Fitting Instruction:             |                                                         | No                                |  |
| Certification: Cl                | E & UKCA: No WR.                                        | AS: N/A WRAS No: N/A              |  |
| Product Material:                |                                                         | Vitreous China                    |  |
| Fixing Supplied:                 |                                                         |                                   |  |
| Pans/Bidets:                     | Trap Style: Not Applica                                 | ble Includes Seat: Not Applicable |  |
| Seats:                           | Seat Type: Not Applica                                  | ble Material: Not Applicable      |  |
| Seats:                           | Function: Not Applica                                   |                                   |  |
|                                  | Hinge Material: Not Applicable                          |                                   |  |
|                                  | Thigo material. NOU Ap                                  |                                   |  |
| Cisterns:                        | Operating Type: Not Applicable Fittings: Not Applicable |                                   |  |
|                                  | Lever Type: Not Applicable                              |                                   |  |
|                                  |                                                         |                                   |  |
| Basins:                          | Tap Hole: One Taphole                                   | Chain Stay Hole: No               |  |
|                                  | Template: Not Require                                   |                                   |  |
|                                  | Overflow Inc: Yes                                       | Overflow Cover: Yes               |  |
|                                  | Inner Bowl Depth (mm)                                   |                                   |  |