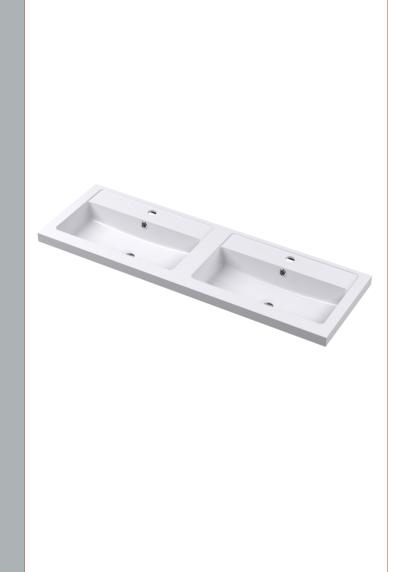

Sales Code: PMB424 Description: Double Polymarble Basin 1205 X 390

| <b>Product Dime</b>  |                                                                                               |                               |
|----------------------|-----------------------------------------------------------------------------------------------|-------------------------------|
| Height (mm):         | 390                                                                                           |                               |
| Width (mm):          | 1205                                                                                          |                               |
| Depth (mm):          | 157                                                                                           |                               |
| Nett Weight (kg)     |                                                                                               |                               |
| Packaging Dir        | nensions                                                                                      |                               |
| Height (mm):         | 100                                                                                           |                               |
| Width (mm):          | 1205                                                                                          |                               |
| Depth (mm):          | 400                                                                                           |                               |
| Gross Weight (kg     | g): 18.12                                                                                     |                               |
| <b>Packaging Dat</b> | ta                                                                                            |                               |
| Box Colour:          | Brown (                                                                                       | Cardboard Box - Printed       |
| Box Qty:             | 1                                                                                             |                               |
| Label Size:          | 100 X                                                                                         | 50                            |
| Label Colour:        | White L                                                                                       | abel                          |
| Label Qty:           | 2                                                                                             |                               |
| <b>Outer Box Dir</b> | nensions (If Applicable)                                                                      |                               |
| Height (mm):         |                                                                                               |                               |
| Width (mm):          |                                                                                               |                               |
| Depth (mm):          |                                                                                               |                               |
| Gross Weight (kg     | g):                                                                                           |                               |
| Barcode:             | 5056211                                                                                       | 1815136                       |
| <b>Product Detai</b> | ls                                                                                            |                               |
| Country of Origin    | n: China                                                                                      |                               |
| Fitting Instruction  | n: No                                                                                         |                               |
| Certification: CE    | E & UKCA: No WRAS:                                                                            | N/A WRAS No: N/A              |
| Product Material:    | Polyma                                                                                        | rble                          |
| Fixing Supplied:     | No                                                                                            |                               |
|                      |                                                                                               |                               |
| Pans/Bidets:         | Trap Style: Not Applicable                                                                    | Includes Seat: Not Applicable |
| Seats:               | Seat Type: Not Applicable                                                                     | Material: Not Applicable      |
|                      |                                                                                               | Hinge Type: Not Applicable    |
|                      | Hinge Material: Not Applicable  Hinge Material: Not Applicable                                |                               |
|                      | Timge material. Not Applied                                                                   |                               |
| Cistorne             | Cisterns: Operating Type: Not Applicable Fittings: Not Applicable  Lever Type: Not Applicable |                               |
| Cisterns:            |                                                                                               |                               |
|                      | Level Type. Not Applicable                                                                    | <del>-</del>                  |
| Basins:              | Tap Hole: Two Tapholes                                                                        | Chain Stay Hole: No           |
|                      | Template: Not Required                                                                        | Waste Type Req: Slotted       |
|                      | Overflow Inc: Yes                                                                             | Overflow Cover: Yes           |
|                      | Inner Bowl Depth (mm): 10                                                                     |                               |
|                      | niner Bowr Depuir (milli). 10                                                                 | 5 111111                      |