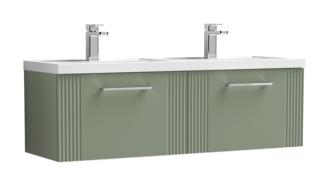

## ROXOR

Sales Code: DPF894C Description: 1200 W/H 2-Drawer Vanity & Double Basin

**Packaging Details** 

Barcode: 5056462676890

Sales Code: FLT894 Description: 600 W/H Single Drawer Unit

| <b>Product Dimensions</b>            |                                |  |
|--------------------------------------|--------------------------------|--|
| Height (mm):                         | 359                            |  |
| Width (mm):                          | 600                            |  |
| Depth (mm):                          | 383                            |  |
| Nett Weight (kg):                    | 13                             |  |
| Packaging Dimensions                 |                                |  |
| Height (mm):                         | 380                            |  |
| Width (mm):                          | 620                            |  |
| Depth (mm):                          | 405                            |  |
| Gross Weight (kg):                   | 13.5                           |  |
| Packaging Data                       |                                |  |
| Box Colour:                          | Brown Cardboard Box - Printed  |  |
| Box Qty:                             | 0                              |  |
| Label Size:                          | 0 x 0                          |  |
| Label Colour:                        | Not Applicable                 |  |
| Label Qty:                           | 0                              |  |
| Outer Box Dimensions (If Applicable) |                                |  |
| Height (mm):                         |                                |  |
| Width (mm):                          |                                |  |
| Depth (mm):                          |                                |  |
| Gross Weight (kg):                   |                                |  |
| Barcode:                             | 5056462655475                  |  |
| Product Details                      |                                |  |
| Country of Origin:                   | China                          |  |
| Fitting Instruction:                 | No                             |  |
| CE & UKCA:                           |                                |  |
| FSC Certified Materials:             | Yes                            |  |
| Colour:                              | Satin Green                    |  |
| Construction Method:                 | Cam & Wood Dowel               |  |
| Construction Type:                   | Rigid                          |  |
| Cabinet Finish:                      | MFC Painted Gloss              |  |
| Fascia Finish:                       | Mdf Painted Gloss              |  |
| Cabinet Thickness (mm):              | 16                             |  |
| Fascia Thickness (mm):               | 18                             |  |
| Drawer Included:                     | Yes                            |  |
| Drawer Type:                         | 80mm High Metal S/C Inc Galler |  |
| No of Shelves:                       | 0                              |  |
| Hinge Type:                          | Not Applicable                 |  |
| Hinge Included:                      | No                             |  |
| Adjustable Legs:                     | No, Not Required               |  |
| Fixings Included:                    | Yes                            |  |
| Handle Style:                        | Modern                         |  |
| Waste Shroud:                        | Yes                            |  |
| Handle Included:                     | Yes, Supplied                  |  |
| Handle Type:                         | Finger Pull                    |  |