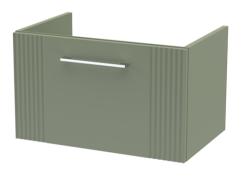

## ROXOR

Sales Code: DPF894C Description: 1200 W/H 2-Drawer Vanity & Double Basin

**Packaging Details** 

Barcode: 5056462676890

Sales Code: FLT894 Description: 600 W/H Single Drawer Unit

| <b>Product Dimensions</b>            |                                |  |
|--------------------------------------|--------------------------------|--|
| Height (mm):                         | 359                            |  |
| Width (mm):                          | 600                            |  |
| Depth (mm):                          | 383                            |  |
| Nett Weight (kg):                    | 13                             |  |
| Packaging Dimensions                 |                                |  |
| Height (mm):                         | 380                            |  |
| Width (mm):                          | 620                            |  |
| Depth (mm):                          | 405                            |  |
| Gross Weight (kg):                   | 13.5                           |  |
| Packaging Data                       |                                |  |
| Box Colour:                          | Brown Cardboard Box - Printed  |  |
| Box Qty:                             | 0                              |  |
| Label Size:                          | 0 x 0                          |  |
| Label Colour:                        | Not Applicable                 |  |
| Label Qty:                           | 0                              |  |
| Outer Box Dimensions (If Applicable) |                                |  |
| Height (mm):                         |                                |  |
| Width (mm):                          |                                |  |
| Depth (mm):                          |                                |  |
| Gross Weight (kg):                   |                                |  |
| Barcode:                             | 5056462655475                  |  |
| Product Details                      |                                |  |
| Country of Origin:                   | China                          |  |
| Fitting Instruction:                 | No                             |  |
| CE & UKCA:                           |                                |  |
| FSC Certified Materials:             | Yes                            |  |
| Colour:                              | Satin Green                    |  |
| Construction Method:                 | Cam & Wood Dowel               |  |
| Construction Type:                   | Rigid                          |  |
| Cabinet Finish:                      | MFC Painted Gloss              |  |
| Fascia Finish:                       | Mdf Painted Gloss              |  |
| Cabinet Thickness (mm):              | 16                             |  |
| Fascia Thickness (mm):               | 18                             |  |
| Drawer Included:                     | Yes                            |  |
| Drawer Type:                         | 80mm High Metal S/C Inc Galler |  |
| No of Shelves:                       | 0                              |  |
| Hinge Type:                          | Not Applicable                 |  |
| Hinge Included:                      | No                             |  |
| Adjustable Legs:                     | No, Not Required               |  |
| Fixings Included:                    | Yes                            |  |
| Handle Style:                        | Modern                         |  |
| Waste Shroud:                        | Yes                            |  |
| Handle Included:                     | Yes, Supplied                  |  |
| Handle Type:                         | Finger Pull                    |  |