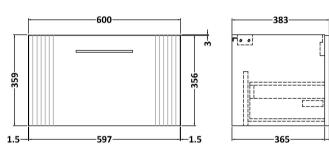

## ROXOR

Sales Code: DPF894C Description: 1200 W/H 2-Drawer Vanity & Double Basin

**Packaging Details** 

Barcode: 5056462676890

Sales Code: FLT894 Description: 600 W/H Single Drawer Unit

| <b>Product Dimensions</b>            |                                |  |
|--------------------------------------|--------------------------------|--|
| Height (mm):                         | 359                            |  |
| Width (mm):                          | 600                            |  |
| Depth (mm):                          | 383                            |  |
| Nett Weight (kg):                    | 13                             |  |
| Packaging Dimensions                 |                                |  |
| Height (mm):                         | 380                            |  |
| Width (mm):                          | 620                            |  |
| Depth (mm):                          | 405                            |  |
| Gross Weight (kg):                   | 13.5                           |  |
| Packaging Data                       |                                |  |
| Box Colour:                          | Brown Cardboard Box - Printed  |  |
| Box Qty:                             | 0                              |  |
| Label Size:                          | 0 x 0                          |  |
| Label Colour:                        | Not Applicable                 |  |
| Label Qty:                           | 0                              |  |
| Outer Box Dimensions (If Applicable) |                                |  |
| Height (mm):                         |                                |  |
| Width (mm):                          |                                |  |
| Depth (mm):                          |                                |  |
| Gross Weight (kg):                   |                                |  |
| Barcode:                             | 5056462655475                  |  |
| Product Details                      |                                |  |
| Country of Origin:                   | China                          |  |
| Fitting Instruction:                 | No                             |  |
| CE & UKCA:                           |                                |  |
| FSC Certified Materials:             | Yes                            |  |
| Colour:                              | Satin Green                    |  |
| Construction Method:                 | Cam & Wood Dowel               |  |
| Construction Type:                   | Rigid                          |  |
| Cabinet Finish:                      | MFC Painted Gloss              |  |
| Fascia Finish:                       | Mdf Painted Gloss              |  |
| Cabinet Thickness (mm):              | 16                             |  |
| Fascia Thickness (mm):               | 18                             |  |
| Drawer Included:                     | Yes                            |  |
| Drawer Type:                         | 80mm High Metal S/C Inc Galler |  |
| No of Shelves:                       | 0                              |  |
| Hinge Type:                          | Not Applicable                 |  |
| Hinge Included:                      | No                             |  |
| Adjustable Legs:                     | No, Not Required               |  |
| Fixings Included:                    | Yes                            |  |
| Handle Style:                        | Modern                         |  |
| Waste Shroud:                        | Yes                            |  |
| Handle Included:                     | Yes, Supplied                  |  |
| Handle Type:                         | Finger Pull                    |  |