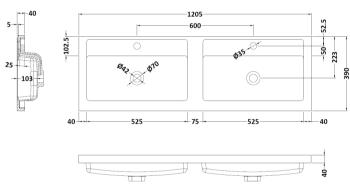

Sales Code: PMB424 Description: Double Polymarble Basin 1205 X 390

| <b>Product Dime</b>  |                                                                                               |                               |
|----------------------|-----------------------------------------------------------------------------------------------|-------------------------------|
| Height (mm):         | 390                                                                                           |                               |
| Width (mm):          | 1205                                                                                          |                               |
| Depth (mm):          | 157                                                                                           |                               |
| Nett Weight (kg)     |                                                                                               |                               |
| Packaging Dir        | nensions                                                                                      |                               |
| Height (mm):         | 100                                                                                           |                               |
| Width (mm):          | 1205                                                                                          |                               |
| Depth (mm):          | 400                                                                                           |                               |
| Gross Weight (kg     | g): 18.12                                                                                     |                               |
| <b>Packaging Dat</b> | ta                                                                                            |                               |
| Box Colour:          | Brown (                                                                                       | Cardboard Box - Printed       |
| Box Qty:             | 1                                                                                             |                               |
| Label Size:          | 100 X                                                                                         | 50                            |
| Label Colour:        | White L                                                                                       | abel                          |
| Label Qty:           | 2                                                                                             |                               |
| <b>Outer Box Dir</b> | nensions (If Applicable)                                                                      |                               |
| Height (mm):         |                                                                                               |                               |
| Width (mm):          |                                                                                               |                               |
| Depth (mm):          |                                                                                               |                               |
| Gross Weight (kg     | g):                                                                                           |                               |
| Barcode:             | 5056211                                                                                       | 1815136                       |
| <b>Product Detai</b> | ls                                                                                            |                               |
| Country of Origin    | n: China                                                                                      |                               |
| Fitting Instruction  | n: No                                                                                         |                               |
| Certification: CE    | E & UKCA: No WRAS:                                                                            | N/A WRAS No: N/A              |
| Product Material:    | Polyma                                                                                        | rble                          |
| Fixing Supplied:     | No                                                                                            |                               |
|                      |                                                                                               |                               |
| Pans/Bidets:         | Trap Style: Not Applicable                                                                    | Includes Seat: Not Applicable |
| Seats:               | Seat Type: Not Applicable                                                                     | Material: Not Applicable      |
|                      |                                                                                               | Hinge Type: Not Applicable    |
|                      | Hinge Material: Not Applicable  Hinge Material: Not Applicable                                |                               |
|                      | Timge material. Not Applied                                                                   |                               |
| Cistorne             | Cisterns: Operating Type: Not Applicable Fittings: Not Applicable  Lever Type: Not Applicable |                               |
| Cisterns:            |                                                                                               |                               |
|                      | Level Type. Not Applicable                                                                    | <del>-</del>                  |
| Basins:              | Tap Hole: Two Tapholes                                                                        | Chain Stay Hole: No           |
|                      | Template: Not Required                                                                        | Waste Type Req: Slotted       |
|                      | Overflow Inc: Yes                                                                             | Overflow Cover: Yes           |
|                      | Inner Bowl Depth (mm): 10                                                                     |                               |
|                      | niner Bowr Depuir (milli). 10                                                                 | 5 111111                      |