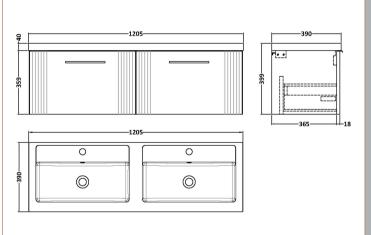

## ROXOR

Sales Code: DPF894C Description: 1200 W/H 2-Drawer Vanity & Double Basin

**Packaging Details** 

Barcode: 5056462676890

Sales Code: FLT894 Description: 600 W/H Single Drawer Unit

| <b>Product Dimensions</b>            |                                |  |
|--------------------------------------|--------------------------------|--|
| Height (mm):                         | 359                            |  |
| Width (mm):                          | 600                            |  |
| Depth (mm):                          | 383                            |  |
| Nett Weight (kg):                    | 13                             |  |
| Packaging Dimensions                 |                                |  |
| Height (mm):                         | 380                            |  |
| Width (mm):                          | 620                            |  |
| Depth (mm):                          | 405                            |  |
| Gross Weight (kg):                   | 13.5                           |  |
| Packaging Data                       |                                |  |
| Box Colour:                          | Brown Cardboard Box - Printed  |  |
| Box Qty:                             | 0                              |  |
| Label Size:                          | 0 x 0                          |  |
| Label Colour:                        | Not Applicable                 |  |
| Label Qty:                           | 0                              |  |
| Outer Box Dimensions (If Applicable) |                                |  |
| Height (mm):                         |                                |  |
| Width (mm):                          |                                |  |
| Depth (mm):                          |                                |  |
| Gross Weight (kg):                   |                                |  |
| Barcode:                             | 5056462655475                  |  |
| Product Details                      |                                |  |
| Country of Origin:                   | China                          |  |
| Fitting Instruction:                 | No                             |  |
| CE & UKCA:                           |                                |  |
| FSC Certified Materials:             | Yes                            |  |
| Colour:                              | Satin Green                    |  |
| Construction Method:                 | Cam & Wood Dowel               |  |
| Construction Type:                   | Rigid                          |  |
| Cabinet Finish:                      | MFC Painted Gloss              |  |
| Fascia Finish:                       | Mdf Painted Gloss              |  |
| Cabinet Thickness (mm):              | 16                             |  |
| Fascia Thickness (mm):               | 18                             |  |
| Drawer Included:                     | Yes                            |  |
| Drawer Type:                         | 80mm High Metal S/C Inc Galler |  |
| No of Shelves:                       | 0                              |  |
| Hinge Type:                          | Not Applicable                 |  |
| Hinge Included:                      | No                             |  |
| Adjustable Legs:                     | No, Not Required               |  |
| Fixings Included:                    | Yes                            |  |
| Handle Style:                        | Modern                         |  |
| Waste Shroud:                        | Yes                            |  |
| Handle Included:                     | Yes, Supplied                  |  |
| Handle Type:                         | Finger Pull                    |  |

Sales Code: PMB424 Description: Double Polymarble Basin 1205 X 390

| <b>Product Dime</b>  |                                                                                               |                               |
|----------------------|-----------------------------------------------------------------------------------------------|-------------------------------|
| Height (mm):         | 390                                                                                           |                               |
| Width (mm):          | 1205                                                                                          |                               |
| Depth (mm):          | 157                                                                                           |                               |
| Nett Weight (kg)     |                                                                                               |                               |
| Packaging Dir        | nensions                                                                                      |                               |
| Height (mm):         | 100                                                                                           |                               |
| Width (mm):          | 1205                                                                                          |                               |
| Depth (mm):          | 400                                                                                           |                               |
| Gross Weight (kg     | g): 18.12                                                                                     |                               |
| <b>Packaging Dat</b> | ta                                                                                            |                               |
| Box Colour:          | Brown (                                                                                       | Cardboard Box - Printed       |
| Box Qty:             | 1                                                                                             |                               |
| Label Size:          | 100 X                                                                                         | 50                            |
| Label Colour:        | White L                                                                                       | abel                          |
| Label Qty:           | 2                                                                                             |                               |
| <b>Outer Box Dir</b> | nensions (If Applicable)                                                                      |                               |
| Height (mm):         |                                                                                               |                               |
| Width (mm):          |                                                                                               |                               |
| Depth (mm):          |                                                                                               |                               |
| Gross Weight (kg     | g):                                                                                           |                               |
| Barcode:             | 5056211                                                                                       | 1815136                       |
| <b>Product Detai</b> | ls                                                                                            |                               |
| Country of Origin    | n: China                                                                                      |                               |
| Fitting Instruction  | n: No                                                                                         |                               |
| Certification: CE    | E & UKCA: No WRAS:                                                                            | N/A WRAS No: N/A              |
| Product Material:    | Polyma                                                                                        | rble                          |
| Fixing Supplied:     | No                                                                                            |                               |
|                      |                                                                                               |                               |
| Pans/Bidets:         | Trap Style: Not Applicable                                                                    | Includes Seat: Not Applicable |
| Seats:               | Seat Type: Not Applicable                                                                     | Material: Not Applicable      |
|                      |                                                                                               | Hinge Type: Not Applicable    |
|                      | Hinge Material: Not Applicable  Hinge Material: Not Applicable                                |                               |
|                      | Timge material. Not Applied                                                                   |                               |
| Cistorne             | Cisterns: Operating Type: Not Applicable Fittings: Not Applicable  Lever Type: Not Applicable |                               |
| Cisterns:            |                                                                                               |                               |
|                      | Level Type. Not Applicable                                                                    | <del>-</del>                  |
| Basins:              | Tap Hole: Two Tapholes                                                                        | Chain Stay Hole: No           |
|                      | Template: Not Required                                                                        | Waste Type Req: Slotted       |
|                      | Overflow Inc: Yes                                                                             | Overflow Cover: Yes           |
|                      | Inner Bowl Depth (mm): 10                                                                     |                               |
|                      | niner Bowr Depuir (milli). 10                                                                 | 5 111111                      |