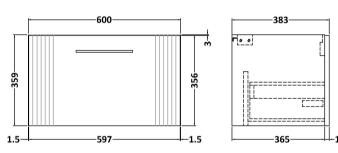

## **Packaging Details**

Barcode: 5056462676807

Sales Code: FLT294 Description: 600 W/H Single Drawer Unit

| Product Dimensions              |                                |  |
|---------------------------------|--------------------------------|--|
| Height (mm):                    | 359                            |  |
| Width (mm):                     | 600                            |  |
| Depth (mm):                     | 383                            |  |
| Nett Weight (kg):               | 13                             |  |
| Packaging Dimensions            |                                |  |
| Height (mm):                    | 380                            |  |
| Width (mm):                     | 620                            |  |
| Depth (mm):                     | 405                            |  |
| Gross Weight (kg):              | 13.5                           |  |
| Packaging Data                  | 10.0                           |  |
| Box Colour:                     | Brown Cardboard Box - Printed  |  |
| Box Oty:                        | 0                              |  |
| Label Size:                     | 0 x 0                          |  |
| Label Colour:                   | Not Applicable                 |  |
| Label Oty:                      | 0                              |  |
| Outer Box Dimensions (If A      | <u>*</u>                       |  |
|                                 | applicanie)                    |  |
| Height (mm): Width (mm):        |                                |  |
|                                 |                                |  |
| Depth (mm):                     |                                |  |
| Gross Weight (kg):  Barcode:    | EDECACOCEFAE1                  |  |
| Product Details                 | 5056462655451                  |  |
|                                 | China                          |  |
| Country of Origin:              | China                          |  |
| Fitting Instruction: CE & UKCA: | No                             |  |
| FSC Certified Materials:        |                                |  |
|                                 | Yes                            |  |
| Colour:                         | Satin Grey                     |  |
| Construction Method:            | Cam & Wood Dowel               |  |
| Construction Type:              | Rigid                          |  |
| Cabinet Finish:                 | MFC Painted Gloss              |  |
| Fascia Finish:                  | Mdf Painted Gloss              |  |
| Cabinet Thickness (mm):         | 16                             |  |
| Fascia Thickness (mm):          | 18                             |  |
| Drawer Included:                | Yes                            |  |
| Drawer Type:                    | 80mm High Metal S/C Inc Galler |  |
| No of Shelves:                  | 0<br>Not Applicable            |  |
| Hinge Type:                     | Not Applicable                 |  |
| Hinge Included:                 | No<br>No Not Dogwined          |  |
| Adjustable Legs:                | No, Not Required               |  |
| Fixings Included:               | Yes                            |  |
|                                 | Modern                         |  |
| Handle Style:                   | V                              |  |
| Waste Shroud:                   | Yes                            |  |
|                                 | Yes Yes, Supplied Finger Pull  |  |