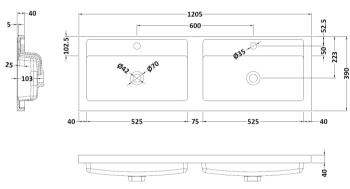

Sales Code: PMB424 Description: Double Polymarble Basin 1205 X 390

| <b>Product Dime</b>  |                                                                                     |                               |  |
|----------------------|-------------------------------------------------------------------------------------|-------------------------------|--|
| Height (mm):         |                                                                                     | 390                           |  |
| Width (mm):          | 1205                                                                                |                               |  |
| Depth (mm):          |                                                                                     | 157                           |  |
| Nett Weight (kg)     |                                                                                     |                               |  |
| Packaging Dir        | nensions                                                                            |                               |  |
| Height (mm):         | 100                                                                                 |                               |  |
| Width (mm):          | 1205                                                                                |                               |  |
| Depth (mm):          | 400                                                                                 |                               |  |
| Gross Weight (kg     | g): 18.12                                                                           | 18.12                         |  |
| <b>Packaging Dat</b> | ta                                                                                  |                               |  |
| Box Colour:          | Brown (                                                                             | Cardboard Box - Printed       |  |
| Box Qty:             | 1                                                                                   |                               |  |
| Label Size:          | 100 X                                                                               | 50                            |  |
| Label Colour:        | White L                                                                             | abel                          |  |
| Label Qty:           | 2                                                                                   |                               |  |
| <b>Outer Box Dir</b> | nensions (If Applicable)                                                            |                               |  |
| Height (mm):         |                                                                                     |                               |  |
| Width (mm):          |                                                                                     |                               |  |
| Depth (mm):          |                                                                                     |                               |  |
| Gross Weight (kg     | g):                                                                                 |                               |  |
| Barcode:             | 5056211                                                                             | 1815136                       |  |
| <b>Product Detai</b> | ls                                                                                  |                               |  |
| Country of Origin    | n: China                                                                            |                               |  |
| Fitting Instruction  | n: No                                                                               |                               |  |
| Certification: CE    | E & UKCA: No WRAS:                                                                  | N/A WRAS No: N/A              |  |
| Product Material:    | Polyma                                                                              | rble                          |  |
| Fixing Supplied:     | No                                                                                  |                               |  |
|                      |                                                                                     |                               |  |
| Pans/Bidets:         | Trap Style: Not Applicable                                                          | Includes Seat: Not Applicable |  |
| Seats:               | Seat Type: Not Applicable                                                           | Material: Not Applicable      |  |
| - Scatts.            | Function: Not Applicable Hinge Type: Not Applicable                                 |                               |  |
|                      | Hinge Material: Not Applicable                                                      |                               |  |
|                      | Timge material. Not Applied                                                         |                               |  |
| Cisterns:            | Operating Type: Not Applicable Fittings: Not Applicable                             |                               |  |
| Cisterns:            | Operating Type: Not Applicable Fittings: Not Applicable  Lever Type: Not Applicable |                               |  |
|                      | Level Type. Not Applicable                                                          | <del>-</del>                  |  |
| Basins:              | Tap Hole: Two Tapholes                                                              | Chain Stay Hole: No           |  |
|                      | Template: Not Required                                                              | Waste Type Req: Slotted       |  |
|                      | Overflow Inc: Yes                                                                   | Overflow Cover: Yes           |  |
|                      | Inner Bowl Depth (mm): 103 mm                                                       |                               |  |
|                      | niner Bowr Depuir (milli). 10                                                       | 5 111111                      |  |