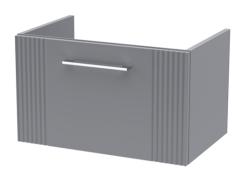

## **Packaging Details**

Barcode: 5056462676807

Sales Code: FLT294 Description: 600 W/H Single Drawer Unit

| Product Dimensions              |                                |  |
|---------------------------------|--------------------------------|--|
| Height (mm):                    | 359                            |  |
| Width (mm):                     | 600                            |  |
| Depth (mm):                     | 383                            |  |
| Nett Weight (kg):               | 13                             |  |
| Packaging Dimensions            |                                |  |
| Height (mm):                    | 380                            |  |
| Width (mm):                     | 620                            |  |
| Depth (mm):                     | 405                            |  |
| Gross Weight (kg):              | 13.5                           |  |
| Packaging Data                  | 10.0                           |  |
| Box Colour:                     | Brown Cardboard Box - Printed  |  |
| Box Oty:                        | 0                              |  |
| Label Size:                     | 0 x 0                          |  |
| Label Colour:                   | Not Applicable                 |  |
| Label Oty:                      | 0                              |  |
| Outer Box Dimensions (If A      | <u>*</u>                       |  |
|                                 | applicanie)                    |  |
| Height (mm): Width (mm):        |                                |  |
|                                 |                                |  |
| Depth (mm):                     |                                |  |
| Gross Weight (kg):  Barcode:    | EDECACOCEFAE1                  |  |
| Product Details                 | 5056462655451                  |  |
|                                 | China                          |  |
| Country of Origin:              | China                          |  |
| Fitting Instruction: CE & UKCA: | No                             |  |
| FSC Certified Materials:        |                                |  |
|                                 | Yes                            |  |
| Colour:                         | Satin Grey                     |  |
| Construction Method:            | Cam & Wood Dowel               |  |
| Construction Type:              | Rigid                          |  |
| Cabinet Finish:                 | MFC Painted Gloss              |  |
| Fascia Finish:                  | Mdf Painted Gloss              |  |
| Cabinet Thickness (mm):         | 16                             |  |
| Fascia Thickness (mm):          | 18                             |  |
| Drawer Included:                | Yes                            |  |
| Drawer Type:                    | 80mm High Metal S/C Inc Galler |  |
| No of Shelves:                  | 0<br>Not Applicable            |  |
| Hinge Type:                     | Not Applicable                 |  |
| Hinge Included:                 | No<br>No Not Dogwined          |  |
| Adjustable Legs:                | No, Not Required               |  |
| Fixings Included:               | Yes                            |  |
|                                 | Modern                         |  |
| Handle Style:                   | V                              |  |
| Waste Shroud:                   | Yes                            |  |
|                                 | Yes Yes, Supplied Finger Pull  |  |