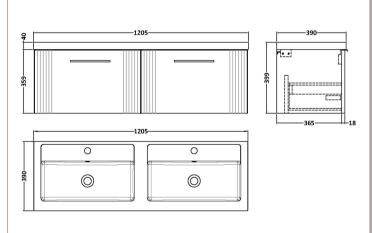

## ROXOR

Sales Code: DPF294C Description: 1200 W/H 2-Drawer Vanity & Double Basin

Sales Code: PMB424 Description: Double Polymarble Basin 1205 X 390

| <b>Product Dime</b>  |                                                                                     |                               |  |
|----------------------|-------------------------------------------------------------------------------------|-------------------------------|--|
| Height (mm):         |                                                                                     | 390                           |  |
| Width (mm):          | 1205                                                                                |                               |  |
| Depth (mm):          |                                                                                     | 157                           |  |
| Nett Weight (kg)     |                                                                                     |                               |  |
| Packaging Dir        | nensions                                                                            |                               |  |
| Height (mm):         | 100                                                                                 |                               |  |
| Width (mm):          | 1205                                                                                |                               |  |
| Depth (mm):          | 400                                                                                 |                               |  |
| Gross Weight (kg     | g): 18.12                                                                           | 18.12                         |  |
| <b>Packaging Dat</b> | ta                                                                                  |                               |  |
| Box Colour:          | Brown (                                                                             | Cardboard Box - Printed       |  |
| Box Qty:             | 1                                                                                   |                               |  |
| Label Size:          | 100 X                                                                               | 50                            |  |
| Label Colour:        | White L                                                                             | abel                          |  |
| Label Qty:           | 2                                                                                   |                               |  |
| <b>Outer Box Dir</b> | nensions (If Applicable)                                                            |                               |  |
| Height (mm):         |                                                                                     |                               |  |
| Width (mm):          |                                                                                     |                               |  |
| Depth (mm):          |                                                                                     |                               |  |
| Gross Weight (kg     | g):                                                                                 |                               |  |
| Barcode:             | 5056211                                                                             | 1815136                       |  |
| <b>Product Detai</b> | ls                                                                                  |                               |  |
| Country of Origin    | n: China                                                                            |                               |  |
| Fitting Instruction  | n: No                                                                               |                               |  |
| Certification: CE    | E & UKCA: No WRAS:                                                                  | N/A WRAS No: N/A              |  |
| Product Material:    | Polyma                                                                              | rble                          |  |
| Fixing Supplied:     | No                                                                                  |                               |  |
|                      |                                                                                     |                               |  |
| Pans/Bidets:         | Trap Style: Not Applicable                                                          | Includes Seat: Not Applicable |  |
| Seats:               | Seat Type: Not Applicable                                                           | Material: Not Applicable      |  |
| - Scatts.            | Function: Not Applicable Hinge Type: Not Applicable                                 |                               |  |
|                      | Hinge Material: Not Applicable                                                      |                               |  |
|                      | Timge material. Not Applied                                                         |                               |  |
| Cisterns:            | Operating Type: Not Applicable Fittings: Not Applicable                             |                               |  |
| Cisterns:            | Operating Type: Not Applicable Fittings: Not Applicable  Lever Type: Not Applicable |                               |  |
|                      | Level Type. Not Applicable                                                          | <del>-</del>                  |  |
| Basins:              | Tap Hole: Two Tapholes                                                              | Chain Stay Hole: No           |  |
|                      | Template: Not Required                                                              | Waste Type Req: Slotted       |  |
|                      | Overflow Inc: Yes                                                                   | Overflow Cover: Yes           |  |
|                      | Inner Bowl Depth (mm): 103 mm                                                       |                               |  |
|                      | niner Bowr Depuir (milli). 10                                                       | 5 111111                      |  |