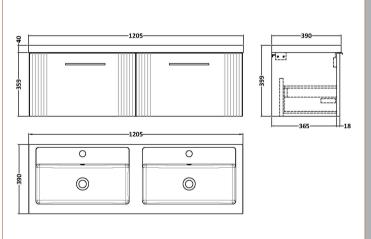

Sales Code: PMB424 Description: Double Polymarble Basin 1205 X 390

| <b>Product Dime</b>  |                                                                                     |                               |  |
|----------------------|-------------------------------------------------------------------------------------|-------------------------------|--|
| Height (mm):         | 390                                                                                 |                               |  |
| Width (mm):          | 1205                                                                                |                               |  |
| Depth (mm):          | 157                                                                                 |                               |  |
| Nett Weight (kg)     |                                                                                     |                               |  |
| Packaging Dir        | nensions                                                                            |                               |  |
| Height (mm):         | 100                                                                                 |                               |  |
| Width (mm):          | 1205                                                                                |                               |  |
| Depth (mm):          | 400                                                                                 |                               |  |
| Gross Weight (kg     | g): 18.12                                                                           |                               |  |
| <b>Packaging Dat</b> | ta                                                                                  |                               |  |
| Box Colour:          | Brown (                                                                             | Cardboard Box - Printed       |  |
| Box Qty:             | 1                                                                                   |                               |  |
| Label Size:          | 100 X                                                                               | 50                            |  |
| Label Colour:        | White L                                                                             | abel                          |  |
| Label Qty:           | 2                                                                                   |                               |  |
| <b>Outer Box Dir</b> | nensions (If Applicable)                                                            |                               |  |
| Height (mm):         |                                                                                     |                               |  |
| Width (mm):          |                                                                                     |                               |  |
| Depth (mm):          |                                                                                     |                               |  |
| Gross Weight (kg     | g):                                                                                 |                               |  |
| Barcode:             | 5056211                                                                             | 1815136                       |  |
| <b>Product Detai</b> | ls                                                                                  |                               |  |
| Country of Origin    | n: China                                                                            |                               |  |
| Fitting Instruction  | n: No                                                                               |                               |  |
| Certification: CE    | E & UKCA: No WRAS:                                                                  | N/A WRAS No: N/A              |  |
| Product Material:    | Polyma                                                                              | rble                          |  |
| Fixing Supplied:     | No                                                                                  |                               |  |
|                      |                                                                                     |                               |  |
| Pans/Bidets:         | Trap Style: Not Applicable                                                          | Includes Seat: Not Applicable |  |
| Seats:               | Seat Type: Not Applicable                                                           | Material: Not Applicable      |  |
| - Scatts.            | Function: Not Applicable Hinge Type: Not Applicable                                 |                               |  |
|                      | Hinge Material: Not Applicable                                                      |                               |  |
|                      | Timge material. Not Applied                                                         |                               |  |
| Cisterns:            | Operating Type: Not Applicable Fittings: Not Applicable                             |                               |  |
| Cisterns:            | Operating Type: Not Applicable Fittings: Not Applicable  Lever Type: Not Applicable |                               |  |
|                      | Level Type. Not Applicable                                                          | <del>-</del>                  |  |
| Basins:              | Tap Hole: Two Tapholes                                                              | Chain Stay Hole: No           |  |
|                      | Template: Not Required                                                              | Waste Type Req: Slotted       |  |
|                      | Overflow Inc: Yes                                                                   | Overflow Cover: Yes           |  |
|                      | Inner Bowl Depth (mm): 103 mm                                                       |                               |  |
|                      | niner Bowr Depuir (milli). 10                                                       | 5 111111                      |  |