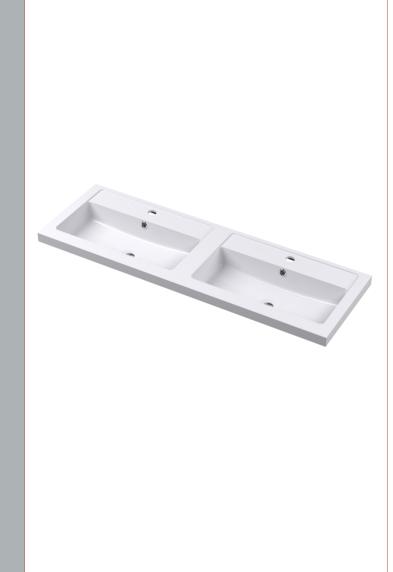

Sales Code: PMB424 Description: Double Polymarble Basin 1205 X 390

| <b>Product Dime</b>  |                                                                                     |                               |  |
|----------------------|-------------------------------------------------------------------------------------|-------------------------------|--|
| Height (mm):         | 390                                                                                 |                               |  |
| Width (mm):          | 1205                                                                                |                               |  |
| Depth (mm):          | 157                                                                                 |                               |  |
| Nett Weight (kg)     |                                                                                     |                               |  |
| Packaging Dir        | nensions                                                                            |                               |  |
| Height (mm):         | 100                                                                                 |                               |  |
| Width (mm):          | 1205                                                                                |                               |  |
| Depth (mm):          | 400                                                                                 |                               |  |
| Gross Weight (kg     | g): 18.12                                                                           |                               |  |
| <b>Packaging Dat</b> | ta                                                                                  |                               |  |
| Box Colour:          | Brown (                                                                             | Cardboard Box - Printed       |  |
| Box Qty:             | 1                                                                                   |                               |  |
| Label Size:          | 100 X                                                                               | 50                            |  |
| Label Colour:        | White L                                                                             | abel                          |  |
| Label Qty:           | 2                                                                                   |                               |  |
| <b>Outer Box Dir</b> | nensions (If Applicable)                                                            |                               |  |
| Height (mm):         |                                                                                     |                               |  |
| Width (mm):          |                                                                                     |                               |  |
| Depth (mm):          |                                                                                     |                               |  |
| Gross Weight (kg     | g):                                                                                 |                               |  |
| Barcode:             | 5056211                                                                             | 1815136                       |  |
| <b>Product Detai</b> | ls                                                                                  |                               |  |
| Country of Origin    | n: China                                                                            |                               |  |
| Fitting Instruction  | n: No                                                                               |                               |  |
| Certification: CE    | E & UKCA: No WRAS:                                                                  | N/A WRAS No: N/A              |  |
| Product Material:    | Polyma                                                                              | rble                          |  |
| Fixing Supplied:     | No                                                                                  |                               |  |
|                      |                                                                                     |                               |  |
| Pans/Bidets:         | Trap Style: Not Applicable                                                          | Includes Seat: Not Applicable |  |
| Seats:               | Seat Type: Not Applicable                                                           | Material: Not Applicable      |  |
| - Scatts.            | Function: Not Applicable Hinge Type: Not Applicable                                 |                               |  |
|                      | Hinge Material: Not Applicable                                                      |                               |  |
|                      | Timge material. Not Applied                                                         |                               |  |
| Cisterns:            | Operating Type: Not Applicable Fittings: Not Applicable                             |                               |  |
| Cisterns:            | Operating Type: Not Applicable Fittings: Not Applicable  Lever Type: Not Applicable |                               |  |
|                      | Level Type. Not Applicable                                                          | <del>-</del>                  |  |
| Basins:              | Tap Hole: Two Tapholes                                                              | Chain Stay Hole: No           |  |
|                      | Template: Not Required                                                              | Waste Type Req: Slotted       |  |
|                      | Overflow Inc: Yes                                                                   | Overflow Cover: Yes           |  |
|                      | Inner Bowl Depth (mm): 103 mm                                                       |                               |  |
|                      | niner Bowr Depuir (milli). 10                                                       | 5 111111                      |  |