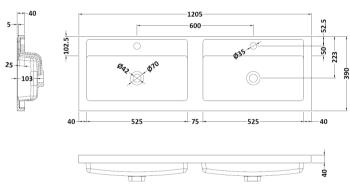

Sales Code: PMB424 Description: Double Polymarble Basin 1205 X 390

| <b>Product Dime</b>  |                                                                                     |                               |  |
|----------------------|-------------------------------------------------------------------------------------|-------------------------------|--|
| Height (mm):         | 390                                                                                 |                               |  |
| Width (mm):          | 1205                                                                                |                               |  |
| Depth (mm):          | 157                                                                                 |                               |  |
| Nett Weight (kg)     |                                                                                     |                               |  |
| Packaging Dir        | nensions                                                                            |                               |  |
| Height (mm):         | 100                                                                                 |                               |  |
| Width (mm):          | 1205                                                                                |                               |  |
| Depth (mm):          | 400                                                                                 |                               |  |
| Gross Weight (kg     | g): 18.12                                                                           |                               |  |
| <b>Packaging Dat</b> | ta                                                                                  |                               |  |
| Box Colour:          | Brown (                                                                             | Cardboard Box - Printed       |  |
| Box Qty:             | 1                                                                                   |                               |  |
| Label Size:          | 100 X                                                                               | 50                            |  |
| Label Colour:        | White L                                                                             | abel                          |  |
| Label Qty:           | 2                                                                                   |                               |  |
| <b>Outer Box Dir</b> | nensions (If Applicable)                                                            |                               |  |
| Height (mm):         |                                                                                     |                               |  |
| Width (mm):          |                                                                                     |                               |  |
| Depth (mm):          |                                                                                     |                               |  |
| Gross Weight (kg     | g):                                                                                 |                               |  |
| Barcode:             | 5056211                                                                             | 1815136                       |  |
| <b>Product Detai</b> | ls                                                                                  |                               |  |
| Country of Origin    | n: China                                                                            |                               |  |
| Fitting Instruction  | n: No                                                                               |                               |  |
| Certification: CE    | E & UKCA: No WRAS:                                                                  | N/A WRAS No: N/A              |  |
| Product Material:    | Polyma                                                                              | rble                          |  |
| Fixing Supplied:     | No                                                                                  |                               |  |
|                      |                                                                                     |                               |  |
| Pans/Bidets:         | Trap Style: Not Applicable                                                          | Includes Seat: Not Applicable |  |
| Seats:               | Seat Type: Not Applicable                                                           | Material: Not Applicable      |  |
| - Scatts.            | Function: Not Applicable Hinge Type: Not Applicable                                 |                               |  |
|                      | Hinge Material: Not Applicable                                                      |                               |  |
|                      | Timge material. Not Applied                                                         |                               |  |
| Cisterns:            | Operating Type: Not Applicable Fittings: Not Applicable                             |                               |  |
| Cisterns:            | Operating Type: Not Applicable Fittings: Not Applicable  Lever Type: Not Applicable |                               |  |
|                      | Level Type. Not Applicable                                                          | <del>-</del>                  |  |
| Basins:              | Tap Hole: Two Tapholes                                                              | Chain Stay Hole: No           |  |
|                      | Template: Not Required                                                              | Waste Type Req: Slotted       |  |
|                      | Overflow Inc: Yes                                                                   | Overflow Cover: Yes           |  |
|                      | Inner Bowl Depth (mm): 103 mm                                                       |                               |  |
|                      | niner Bowr Depuir (milli). 10                                                       | 5 111111                      |  |