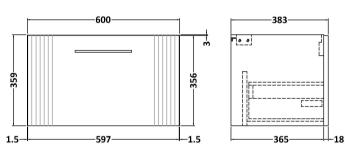

## ROXOR

Sales Code: DPF394C Description: 1200 W/H 2-Drawer Vanity & Double Basin

**Packaging Details** 

Barcode: 5056462676838

Sales Code: FLT394 **Description:** 600 W/H Single Drawer Unit

| <b>Product Dimensions</b>  |                                |  |
|----------------------------|--------------------------------|--|
| Height (mm):               | 359                            |  |
| Width (mm):                | 600                            |  |
| Depth (mm):                | 383                            |  |
| Nett Weight (kg):          | 13                             |  |
| Packaging Dimensions       |                                |  |
| Height (mm):               | 380                            |  |
| Width (mm):                | 620                            |  |
| Depth (mm):                | 405                            |  |
| Gross Weight (kg):         | 13.5                           |  |
| Packaging Data             |                                |  |
| Box Colour:                | Brown Cardboard Box - Printed  |  |
| Box Oty:                   | 0                              |  |
| Label Size:                | 0 x 0                          |  |
| Label Colour:              | Not Applicable                 |  |
| Label Qty:                 | 0                              |  |
| Outer Box Dimensions (If A | Applicable)                    |  |
| Height (mm):               | 11 /                           |  |
| Width (mm):                |                                |  |
| Depth (mm):                |                                |  |
| Gross Weight (kg):         |                                |  |
| Barcode:                   | 5056462655468                  |  |
| Product Details            |                                |  |
| Country of Origin:         | China                          |  |
| Fitting Instruction:       | No                             |  |
| CE & UKCA:                 |                                |  |
| FSC Certified Materials:   | Yes                            |  |
| Colour:                    | Satin Blue                     |  |
| Construction Method:       | Cam & Wood Dowel               |  |
| Construction Type:         | Rigid                          |  |
| Cabinet Finish:            | MFC Painted Gloss              |  |
| Fascia Finish:             | Mdf Painted Gloss              |  |
| Cabinet Thickness (mm):    | 16                             |  |
| Fascia Thickness (mm):     | 18                             |  |
| Drawer Included:           | Yes                            |  |
| Drawer Type:               | 80mm High Metal S/C Inc Galler |  |
| No of Shelves:             | 0                              |  |
| Hinge Type:                | Not Applicable                 |  |
| Hinge Included:            | No                             |  |
| Adjustable Legs:           | No, Not Required               |  |
| Fixings Included:          | Yes                            |  |
| Handle Style:              | Modern                         |  |
| Waste Shroud:              | Yes                            |  |
| Handle Included:           | Yes, Supplied                  |  |
| Handle Type:               |                                |  |