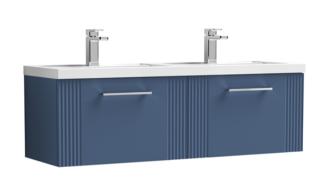

## ROXOR

Sales Code: DPF394C Description: 1200 W/H 2-Drawer Vanity & Double Basin

**Packaging Details** 

Barcode: 5056462676838

Sales Code: FLT394 **Description:** 600 W/H Single Drawer Unit

| <b>Product Dimensions</b>  |                                |  |
|----------------------------|--------------------------------|--|
| Height (mm):               | 359                            |  |
| Width (mm):                | 600                            |  |
| Depth (mm):                | 383                            |  |
| Nett Weight (kg):          | 13                             |  |
| Packaging Dimensions       |                                |  |
| Height (mm):               | 380                            |  |
| Width (mm):                | 620                            |  |
| Depth (mm):                | 405                            |  |
| Gross Weight (kg):         | 13.5                           |  |
| Packaging Data             |                                |  |
| Box Colour:                | Brown Cardboard Box - Printed  |  |
| Box Oty:                   | 0                              |  |
| Label Size:                | 0 x 0                          |  |
| Label Colour:              | Not Applicable                 |  |
| Label Qty:                 | 0                              |  |
| Outer Box Dimensions (If A | Applicable)                    |  |
| Height (mm):               | 11 /                           |  |
| Width (mm):                |                                |  |
| Depth (mm):                |                                |  |
| Gross Weight (kg):         |                                |  |
| Barcode:                   | 5056462655468                  |  |
| Product Details            |                                |  |
| Country of Origin:         | China                          |  |
| Fitting Instruction:       | No                             |  |
| CE & UKCA:                 |                                |  |
| FSC Certified Materials:   | Yes                            |  |
| Colour:                    | Satin Blue                     |  |
| Construction Method:       | Cam & Wood Dowel               |  |
| Construction Type:         | Rigid                          |  |
| Cabinet Finish:            | MFC Painted Gloss              |  |
| Fascia Finish:             | Mdf Painted Gloss              |  |
| Cabinet Thickness (mm):    | 16                             |  |
| Fascia Thickness (mm):     | 18                             |  |
| Drawer Included:           | Yes                            |  |
| Drawer Type:               | 80mm High Metal S/C Inc Galler |  |
| No of Shelves:             | 0                              |  |
| Hinge Type:                | Not Applicable                 |  |
| Hinge Included:            | No                             |  |
| Adjustable Legs:           | No, Not Required               |  |
| Fixings Included:          | Yes                            |  |
| Handle Style:              | Modern                         |  |
| Waste Shroud:              | Yes                            |  |
| Handle Included:           | Yes, Supplied                  |  |
| Handle Type:               |                                |  |