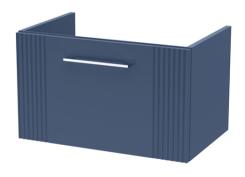

## ROXOR

Sales Code: DPF394C Description: 1200 W/H 2-Drawer Vanity & Double Basin

**Packaging Details** 

Barcode: 5056462676838

Sales Code: FLT394 **Description:** 600 W/H Single Drawer Unit

| <b>Product Dimensions</b>  |                                |  |
|----------------------------|--------------------------------|--|
| Height (mm):               | 359                            |  |
| Width (mm):                | 600                            |  |
| Depth (mm):                | 383                            |  |
| Nett Weight (kg):          | 13                             |  |
| Packaging Dimensions       |                                |  |
| Height (mm):               | 380                            |  |
| Width (mm):                | 620                            |  |
| Depth (mm):                | 405                            |  |
| Gross Weight (kg):         | 13.5                           |  |
| Packaging Data             |                                |  |
| Box Colour:                | Brown Cardboard Box - Printed  |  |
| Box Oty:                   | 0                              |  |
| Label Size:                | 0 x 0                          |  |
| Label Colour:              | Not Applicable                 |  |
| Label Qty:                 | 0                              |  |
| Outer Box Dimensions (If A | Applicable)                    |  |
| Height (mm):               | 11 /                           |  |
| Width (mm):                |                                |  |
| Depth (mm):                |                                |  |
| Gross Weight (kg):         |                                |  |
| Barcode:                   | 5056462655468                  |  |
| Product Details            |                                |  |
| Country of Origin:         | China                          |  |
| Fitting Instruction:       | No                             |  |
| CE & UKCA:                 |                                |  |
| FSC Certified Materials:   | Yes                            |  |
| Colour:                    | Satin Blue                     |  |
| Construction Method:       | Cam & Wood Dowel               |  |
| Construction Type:         | Rigid                          |  |
| Cabinet Finish:            | MFC Painted Gloss              |  |
| Fascia Finish:             | Mdf Painted Gloss              |  |
| Cabinet Thickness (mm):    | 16                             |  |
| Fascia Thickness (mm):     | 18                             |  |
| Drawer Included:           | Yes                            |  |
| Drawer Type:               | 80mm High Metal S/C Inc Galler |  |
| No of Shelves:             | 0                              |  |
| Hinge Type:                | Not Applicable                 |  |
| Hinge Included:            | No                             |  |
| Adjustable Legs:           | No, Not Required               |  |
| Fixings Included:          | Yes                            |  |
| Handle Style:              | Modern                         |  |
| Waste Shroud:              | Yes                            |  |
| Handle Included:           | Yes, Supplied                  |  |
| Handle Type:               |                                |  |