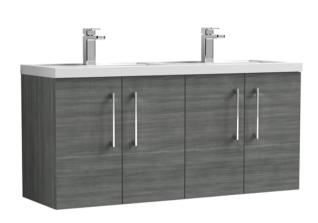

## TECHNICAL DATA SHEET

## ROXOR

Sales Code: ARN523C Description: 1200 Wh 4-Door Vanity & Double Basin





## **Packaging Details**

Barcode: 5056462670171

Sales Code: NVF523N Description: 600 Wh 2-Door Unit (365 Deep)







Handle Type:

| <b>Product Dimensions</b>       |                              |
|---------------------------------|------------------------------|
| Height (mm):                    | 539                          |
| Width (mm):                     | 600                          |
| Depth (mm):                     | 383                          |
| Nett Weight (kg):               | 14.2                         |
| Packaging Dimensions            |                              |
| Height (mm):                    | 560                          |
| Width (mm):                     | 620                          |
| Depth (mm):                     | 405