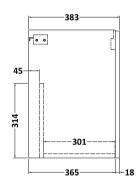

## **Packaging Details**

Barcode: 5056462670171

Sales Code: NVF523N Description: 600 Wh 2-Door Unit (365 Deep)

Handle Type:

| <b>Product Dimensions</b>       |                              |
|---------------------------------|------------------------------|
| Height (mm):                    | 539                          |
| Width (mm):                     | 600                          |
| Depth (mm):                     | 383                          |
| Nett Weight (kg):               | 14.2                         |
| Packaging Dimensions            |                              |
| Height (mm):                    | 560                          |
| Width (mm):                     | 620                          |
| Depth (mm):                     | 405                          |
| Gross Weight (kg):              | 14.7                         |
| Packaging Data                  |                              |
| Box Colour:                     | Brown Cardboard Box          |
| Box Qty:                        | 1                            |
| Label Size:                     | 100 x 50                     |
| Label Colour:                   | White Label                  |
| Label Qty:                      | 2                            |
| <b>Outer Box Dimensions (If</b> | Applicable)                  |
| Height (mm):                    | **                           |
| Width (mm):                     |                              |
| Depth (mm):                     |                              |
| Gross Weight (kg):              |                              |
| Barcode:                        | 5056462660271                |
| Product Details                 |                              |
| Country of Origin:              | United Kingdom               |
| Fitting Instruction:            | No                           |
| CE & UKCA:                      | N/A                          |
| FSC Certified Materials:        | Yes                          |
| Colour:                         | Anthracite Woodgrain         |
| Construction Method:            | Cam & Wood Dowel             |
| Construction Type:              | Rigid                        |
| Cabinet Finish:                 | MFC Textured Woodgrain       |
| Fascia Finish:                  | MFC Textured Woodgrain       |
| Cabinet Thickness (mm):         | 18                           |
| Fascia Thickness (mm):          | 18                           |
| Drawer Included:                | No                           |
| Drawer Type:                    | Not Applicable               |
| No of Shelves:                  | 0                            |
| Hinge Type:                     | 95 Degree Clip-On Soft Close |
| Hinge Included:                 | Yes, Supplied                |
| Adjustable Legs:                | No, Not Required             |
| Fixings Included:               | Yes                          |
| Handle Style:                   | Contemporary                 |
| Waste Shroud:                   | No                           |
| Handle Included:                | Yes, Supplied                |