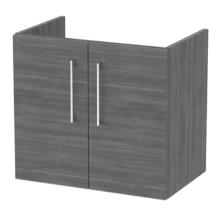

## **Packaging Details**

Barcode: 5056462670171

Sales Code: NVF523N Description: 600 Wh 2-Door Unit (365 Deep)

Handle Type:

| <b>Product Dimensions</b>       |                              |
|---------------------------------|------------------------------|
| Height (mm):                    | 539                          |
| Width (mm):                     | 600                          |
| Depth (mm):                     | 383                          |
| Nett Weight (kg):               | 14.2                         |
| Packaging Dimensions            |                              |
| Height (mm):                    | 560                          |
| Width (mm):                     | 620                          |
| Depth (mm):                     | 405                          |
| Gross Weight (kg):              | 14.7                         |
| Packaging Data                  |                              |
| Box Colour:                     | Brown Cardboard Box          |
| Box Qty:                        | 1                            |
| Label Size:                     | 100 x 50                     |
| Label Colour:                   | White Label                  |
| Label Qty:                      | 2                            |
| <b>Outer Box Dimensions (If</b> | Applicable)                  |
| Height (mm):                    | **                           |
| Width (mm):                     |                              |
| Depth (mm):                     |                              |
| Gross Weight (kg):              |                              |
| Barcode:                        | 5056462660271                |
| Product Details                 |                              |
| Country of Origin:              | United Kingdom               |
| Fitting Instruction:            | No                           |
| CE & UKCA:                      | N/A                          |
| FSC Certified Materials:        | Yes                          |
| Colour:                         | Anthracite Woodgrain         |
| Construction Method:            | Cam & Wood Dowel             |
| Construction Type:              | Rigid                        |
| Cabinet Finish:                 | MFC Textured Woodgrain       |
| Fascia Finish:                  | MFC Textured Woodgrain       |
| Cabinet Thickness (mm):         | 18                           |
| Fascia Thickness (mm):          | 18                           |
| Drawer Included:                | No                           |
| Drawer Type:                    | Not Applicable               |
| No of Shelves:                  | 0                            |
| Hinge Type:                     | 95 Degree Clip-On Soft Close |
| Hinge Included:                 | Yes, Supplied                |
| Adjustable Legs:                | No, Not Required             |
| Fixings Included:               | Yes                          |
| Handle Style:                   | Contemporary                 |
| Waste Shroud:                   | No                           |
| Handle Included:                | Yes, Supplied                |