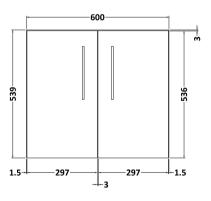

## **Packaging Details**

Barcode: 5056462670171

Sales Code: NVF523N Description: 600 Wh 2-Door Unit (365 Deep)

Handle Type:

| <b>Product Dimensions</b>       |                              |
|---------------------------------|------------------------------|
| Height (mm):                    | 539                          |
| Width (mm):                     | 600                          |
| Depth (mm):                     | 383                          |
| Nett Weight (kg):               | 14.2                         |
| Packaging Dimensions            |                              |
| Height (mm):                    | 560                          |
| Width (mm):                     | 620                          |
| Depth (mm):                     | 405                          |
| Gross Weight (kg):              | 14.7                         |
| Packaging Data                  |                              |
| Box Colour:                     | Brown Cardboard Box          |
| Box Qty:                        | 1                            |
| Label Size:                     | 100 x 50                     |
| Label Colour:                   | White Label                  |
| Label Qty:                      | 2                            |
| <b>Outer Box Dimensions (If</b> | Applicable)                  |
| Height (mm):                    | **                           |
| Width (mm):                     |                              |
| Depth (mm):                     |                              |
| Gross Weight (kg):              |                              |
| Barcode:                        | 5056462660271                |
| Product Details                 |                              |
| Country of Origin:              | United Kingdom               |
| Fitting Instruction:            | No                           |
| CE & UKCA:                      | N/A                          |
| FSC Certified Materials:        | Yes                          |
| Colour:                         | Anthracite Woodgrain         |
| Construction Method:            | Cam & Wood Dowel             |
| Construction Type:              | Rigid                        |
| Cabinet Finish:                 | MFC Textured Woodgrain       |
| Fascia Finish:                  | MFC Textured Woodgrain       |
| Cabinet Thickness (mm):         | 18                           |
| Fascia Thickness (mm):          | 18                           |
| Drawer Included:                | No                           |
| Drawer Type:                    | Not Applicable               |
| No of Shelves:                  | 0                            |
| Hinge Type:                     | 95 Degree Clip-On Soft Close |
| Hinge Included:                 | Yes, Supplied                |
| Adjustable Legs:                | No, Not Required             |
| Fixings Included:               | Yes                          |
| Handle Style:                   | Contemporary                 |
| Waste Shroud:                   | No                           |
| Handle Included:                | Yes, Supplied                |