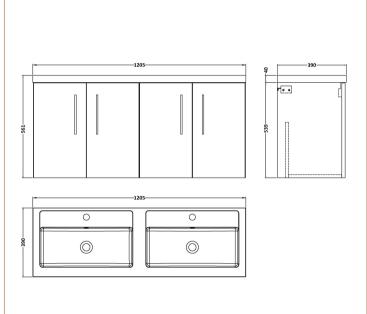

## ROXOR

Sales Code: ARN523C Description: 1200 Wh 4-Door Vanity & Double Basin

D-Shape

Sales Code: PMB424 Description: Double Polymarble Basin 1205 X 390

| <b>Product Dime</b>                                                               |                                                     |                                |
|-----------------------------------------------------------------------------------|-----------------------------------------------------|--------------------------------|
| Height (mm):                                                                      | 390                                                 |                                |
| Width (mm):                                                                       | 1205                                                |                                |
| Depth (mm):                                                                       | 157                                                 |                                |
| Nett Weight (kg)                                                                  |                                                     |                                |
| Packaging Dir                                                                     | nensions                                            |                                |
| Height (mm):                                                                      | 100                                                 |                                |
| Width (mm):                                                                       | 1205                                                |                                |
| Depth (mm):                                                                       | 400                                                 |                                |
| Gross Weight (kg                                                                  | g): 18.12                                           |                                |
| <b>Packaging Dat</b>                                                              | ta                                                  |                                |
| Box Colour:                                                                       | Brown (                                             | Cardboard Box - Printed        |
| Box Qty:                                                                          | 1                                                   |                                |
| Label Size:                                                                       | 100 X                                               | 50                             |
| Label Colour:                                                                     | White L                                             | abel                           |
| Label Qty:                                                                        | 2                                                   |                                |
| <b>Outer Box Dir</b>                                                              | nensions (If Applicable)                            |                                |
| Height (mm):                                                                      |                                                     |                                |
| Width (mm):                                                                       |                                                     |                                |
| Depth (mm):                                                                       |                                                     |                                |
| Gross Weight (kg                                                                  | g):                                                 |                                |
| Barcode:                                                                          | 5056211                                             | 1815136                        |
| <b>Product Detai</b>                                                              | ls                                                  |                                |
| Country of Origin                                                                 | n: China                                            |                                |
| Fitting Instruction                                                               | n: No                                               |                                |
| Certification: CE                                                                 | E & UKCA: No WRAS:                                  | N/A WRAS No: N/A               |
| Product Material:                                                                 | Polyma                                              | rble                           |
| Fixing Supplied:                                                                  | No                                                  |                                |
|                                                                                   |                                                     |                                |
| Pans/Bidets:                                                                      | Trap Style: Not Applicable                          | Includes Seat: Not Applicable  |
| Seats:                                                                            | Seat Type: Not Applicable                           | Material: Not Applicable       |
| - Scatts.                                                                         | Function: Not Applicable Hinge Type: Not Applicable |                                |
| Hinge Material: Not Applicable                                                    |                                                     |                                |
|                                                                                   | Timge material. Not Applied                         |                                |
| Cisterns: Operating Type: Not Applicable Fittings: Not Lever Type: Not Applicable |                                                     | cable Fittings: Not Applicable |
|                                                                                   |                                                     |                                |
|                                                                                   | Level Type. Not Applicable                          | <del>-</del>                   |
| Basins:                                                                           | Tap Hole: Two Tapholes                              | Chain Stay Hole: No            |
|                                                                                   | Template: Not Required                              | Waste Type Req: Slotted        |
|                                                                                   | Overflow Inc: Yes                                   | Overflow Cover: Yes            |
|                                                                                   | Inner Bowl Depth (mm): 10                           |                                |
|                                                                                   | miler Bowr Depuir (milli). 10                       | 5 111111                       |