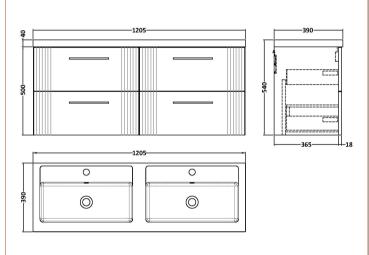

## ROXOR

Sales Code: DPF393C Description: 1200 W/H 4-Drawer Vanity & Double Basin

Sales Code: PMB424 Description: Double Polymarble Basin 1205 X 390

| <b>Product Dime</b>            |                                                                                             |                                |
|--------------------------------|---------------------------------------------------------------------------------------------|--------------------------------|
| Height (mm):                   | 390                                                                                         |                                |
| Width (mm):                    | 1205                                                                                        |                                |
| Depth (mm):                    | 157                                                                                         |                                |
| Nett Weight (kg)               |                                                                                             |                                |
| Packaging Dir                  | nensions                                                                                    |                                |
| Height (mm):                   | 100                                                                                         |                                |
| Width (mm):                    | 1205                                                                                        |                                |
| Depth (mm):                    | 400                                                                                         |                                |
| Gross Weight (kg               | g): 18.12                                                                                   |                                |
| <b>Packaging Dat</b>           | ta                                                                                          |                                |
| Box Colour:                    | Brown (                                                                                     | Cardboard Box - Printed        |
| Box Qty:                       | 1                                                                                           |                                |
| Label Size:                    | 100 X                                                                                       | 50                             |
| Label Colour:                  | White L                                                                                     | abel                           |
| Label Qty:                     | 2                                                                                           |                                |
| <b>Outer Box Dir</b>           | nensions (If Applicable)                                                                    |                                |
| Height (mm):                   |                                                                                             |                                |
| Width (mm):                    |                                                                                             |                                |
| Depth (mm):                    |                                                                                             |                                |
| Gross Weight (kg               | g):                                                                                         |                                |
| Barcode:                       | 5056211                                                                                     | 1815136                        |
| <b>Product Detai</b>           | ls                                                                                          |                                |
| Country of Origin              | n: China                                                                                    |                                |
| Fitting Instruction            | n: No                                                                                       |                                |
| Certification: CE              | E & UKCA: No WRAS:                                                                          | N/A WRAS No: N/A               |
| Product Material:              | Polyma                                                                                      | rble                           |
| Fixing Supplied:               | No                                                                                          |                                |
|                                |                                                                                             |                                |
| Pans/Bidets:                   | Trap Style: Not Applicable                                                                  | Includes Seat: Not Applicable  |
| Seats:                         | Seat Type: Not Applicable                                                                   | Material: Not Applicable       |
| - Scatts.                      | Function: Not Applicable                                                                    | Hinge Type: Not Applicable     |
| Hinge Material: Not Applicable |                                                                                             |                                |
|                                | Timge material. Not Applied                                                                 |                                |
| Cisterns:                      | Operating Type: Not Applic                                                                  | cable Fittings: Not Applicable |
| Cisterns:                      | sterns: Operating Type: Not Applicable Fittings: Not Applicable  Lever Type: Not Applicable |                                |
|                                | Level Type. Not Applicable                                                                  | <del>-</del>                   |
| Basins:                        | Tap Hole: Two Tapholes                                                                      | Chain Stay Hole: No            |
| Template: Not Required         |                                                                                             | Waste Type Req: Slotted        |
|                                | Overflow Inc: Yes                                                                           | Overflow Cover: Yes            |
|                                | Inner Bowl Depth (mm): 10                                                                   |                                |
|                                | miler Bowr Depuir (milli). 10                                                               | 5 111111                       |