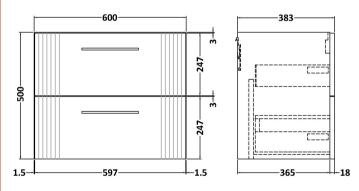

## **Packaging Details**

Barcode: 5056462676982

Sales Code: FLT393 **Description:** 600 W/H 2-Drawer Unit

| Product Dimensions         |                               |
|----------------------------|-------------------------------|
| Height (mm):               | 500                           |
| Width (mm):                | 600                           |
| Depth (mm):                | 383                           |
| Nett Weight (kg):          | 22.5                          |
| Packaging Dimensions       |                               |
| Height (mm):               | 520                           |
| Width (mm):                | 620                           |
| Depth (mm):                | 405                           |
| Gross Weight (kg):         | 23                            |
| Packaging Data             |                               |
| Box Colour:                | Brown Cardboard Box - Printed |
| Box Oty:                   | 0                             |
| Label Size:                | 0 x 0                         |
| Label Colour:              | Not Applicable                |
| Label Oty:                 | 0                             |
| Outer Box Dimensions (If A | Applicable)                   |
| Height (mm):               | -pp                           |
| Width (mm):                |                               |
| Depth (mm):                |                               |
| Gross Weight (kg):         |                               |
| Barcode:                   | 5056462655505                 |
| Product Details            |                               |
| Country of Origin:         | China                         |
| Fitting Instruction:       | No                            |
| CE & UKCA:                 |                               |
| FSC Certified Materials:   | Yes                           |
| Colour:                    | Satin Blue                    |
| Construction Method:       | Cam & Wood Dowel              |
| Construction Type:         | Rigid                         |
| Cabinet Finish:            | MFC Painted Gloss             |
| Fascia Finish:             | Mdf Painted Gloss             |
| Cabinet Thickness (mm):    | 16                            |
| Fascia Thickness (mm):     | 18                            |
| Drawer Included:           | Yes                           |
| Drawer Type:               | 80mm High Metal Softclose     |
| No of Shelves:             | 0                             |
| Hinge Type:                | Not Applicable                |
| Hinge Included:            | No                            |
| Adjustable Legs:           | No, Not Required              |
| Fixings Included:          | Yes                           |
| Handle Style:              | Modern                        |
| Waste Shroud:              | Yes                           |
| Handle Included:           | Yes, Supplied                 |
| Handle Type:               | Finger Pull                   |
|                            |                               |