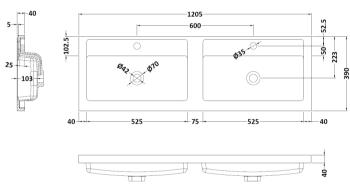

Sales Code: PMB424 Description: Double Polymarble Basin 1205 X 390

| <b>Product Dime</b>            |                                                                                             |                                |
|--------------------------------|---------------------------------------------------------------------------------------------|--------------------------------|
| Height (mm):                   | 390                                                                                         |                                |
| Width (mm):                    | 1205                                                                                        |                                |
| Depth (mm):                    | 157                                                                                         |                                |
| Nett Weight (kg)               |                                                                                             |                                |
| Packaging Dir                  | nensions                                                                                    |                                |
| Height (mm):                   | 100                                                                                         |                                |
| Width (mm):                    | 1205                                                                                        |                                |
| Depth (mm):                    | 400                                                                                         |                                |
| Gross Weight (kg               | g): 18.12                                                                                   |                                |
| <b>Packaging Dat</b>           | ta                                                                                          |                                |
| Box Colour:                    | Brown (                                                                                     | Cardboard Box - Printed        |
| Box Qty:                       | 1                                                                                           |                                |
| Label Size:                    | 100 X                                                                                       | 50                             |
| Label Colour:                  | White L                                                                                     | abel                           |
| Label Qty:                     | 2                                                                                           |                                |
| <b>Outer Box Dir</b>           | nensions (If Applicable)                                                                    |                                |
| Height (mm):                   |                                                                                             |                                |
| Width (mm):                    |                                                                                             |                                |
| Depth (mm):                    |                                                                                             |                                |
| Gross Weight (kg               | g):                                                                                         |                                |
| Barcode:                       | 5056211                                                                                     | 1815136                        |
| <b>Product Detai</b>           | ls                                                                                          |                                |
| Country of Origin              | n: China                                                                                    |                                |
| Fitting Instruction            | n: No                                                                                       |                                |
| Certification: CE              | E & UKCA: No WRAS:                                                                          | N/A WRAS No: N/A               |
| Product Material:              | Polyma                                                                                      | rble                           |
| Fixing Supplied:               | No                                                                                          |                                |
|                                |                                                                                             |                                |
| Pans/Bidets:                   | Trap Style: Not Applicable                                                                  | Includes Seat: Not Applicable  |
| Seats:                         | Seat Type: Not Applicable                                                                   | Material: Not Applicable       |
| - Scatts.                      | Function: Not Applicable                                                                    | Hinge Type: Not Applicable     |
| Hinge Material: Not Applicable |                                                                                             |                                |
|                                | Timge material. Not Applied                                                                 |                                |
| Cisterns:                      | Operating Type: Not Applic                                                                  | cable Fittings: Not Applicable |
| Cisterns:                      | sterns: Operating Type: Not Applicable Fittings: Not Applicable  Lever Type: Not Applicable |                                |
|                                | Level Type. Not Applicable                                                                  | <del>-</del>                   |
| Basins:                        | Tap Hole: Two Tapholes                                                                      | Chain Stay Hole: No            |
| Template: Not Required         |                                                                                             | Waste Type Req: Slotted        |
|                                | Overflow Inc: Yes                                                                           | Overflow Cover: Yes            |
|                                | Inner Bowl Depth (mm): 10                                                                   |                                |
|                                | miler Bowr Depuir (milli). 10                                                               | 5 111111                       |