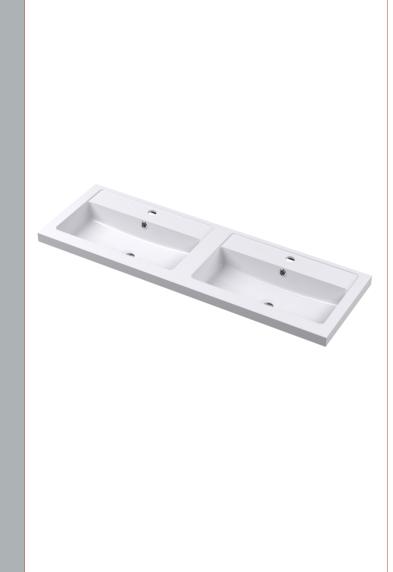

Sales Code: PMB424 Description: Double Polymarble Basin 1205 X 390

| <b>Product Dime</b>            |                                                                                             |                                |
|--------------------------------|---------------------------------------------------------------------------------------------|--------------------------------|
| Height (mm):                   | 390                                                                                         |                                |
| Width (mm):                    | 1205                                                                                        |                                |
| Depth (mm):                    | 157                                                                                         |                                |
| Nett Weight (kg)               |                                                                                             |                                |
| Packaging Dir                  | nensions                                                                                    |                                |
| Height (mm):                   | 100                                                                                         |                                |
| Width (mm):                    | 1205                                                                                        |                                |
| Depth (mm):                    | 400                                                                                         |                                |
| Gross Weight (kg               | g): 18.12                                                                                   |                                |
| <b>Packaging Dat</b>           | ta                                                                                          |                                |
| Box Colour:                    | Brown (                                                                                     | Cardboard Box - Printed        |
| Box Qty:                       | 1                                                                                           |                                |
| Label Size:                    | 100 X                                                                                       | 50                             |
| Label Colour:                  | White L                                                                                     | abel                           |
| Label Qty:                     | 2                                                                                           |                                |
| <b>Outer Box Dir</b>           | nensions (If Applicable)                                                                    |                                |
| Height (mm):                   |                                                                                             |                                |
| Width (mm):                    |                                                                                             |                                |
| Depth (mm):                    |                                                                                             |                                |
| Gross Weight (kg               | g):                                                                                         |                                |
| Barcode:                       | 5056211                                                                                     | 1815136                        |
| <b>Product Detai</b>           | ls                                                                                          |                                |
| Country of Origin              | n: China                                                                                    |                                |
| Fitting Instruction            | n: No                                                                                       |                                |
| Certification: CE              | E & UKCA: No WRAS:                                                                          | N/A WRAS No: N/A               |
| Product Material:              | Polyma                                                                                      | rble                           |
| Fixing Supplied:               | No                                                                                          |                                |
|                                |                                                                                             |                                |
| Pans/Bidets:                   | Trap Style: Not Applicable                                                                  | Includes Seat: Not Applicable  |
| Seats:                         | Seat Type: Not Applicable                                                                   | Material: Not Applicable       |
| - Scatts.                      | Function: Not Applicable                                                                    | Hinge Type: Not Applicable     |
| Hinge Material: Not Applicable |                                                                                             |                                |
|                                | Timge material. Not Applied                                                                 |                                |
| Cisterns:                      | Operating Type: Not Applic                                                                  | cable Fittings: Not Applicable |
| Cisterns:                      | sterns: Operating Type: Not Applicable Fittings: Not Applicable  Lever Type: Not Applicable |                                |
|                                | Level Type. Not Applicable                                                                  | <del>-</del>                   |
| Basins:                        | Tap Hole: Two Tapholes                                                                      | Chain Stay Hole: No            |
| Template: Not Required         |                                                                                             | Waste Type Req: Slotted        |
|                                | Overflow Inc: Yes                                                                           | Overflow Cover: Yes            |
|                                | Inner Bowl Depth (mm): 10                                                                   |                                |
|                                | miler Bowr Depuir (milli). 10                                                               | 5 111111                       |