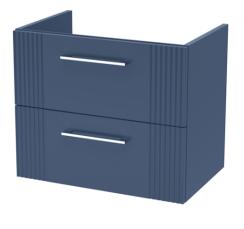

## **Packaging Details**

Barcode: 5056462676982

Sales Code: FLT393 **Description:** 600 W/H 2-Drawer Unit

| Product Dimensions         |                               |
|----------------------------|-------------------------------|
| Height (mm):               | 500                           |
| Width (mm):                | 600                           |
| Depth (mm):                | 383                           |
| Nett Weight (kg):          | 22.5                          |
| Packaging Dimensions       |                               |
| Height (mm):               | 520                           |
| Width (mm):                | 620                           |
| Depth (mm):                | 405                           |
| Gross Weight (kg):         | 23                            |
| Packaging Data             |                               |
| Box Colour:                | Brown Cardboard Box - Printed |
| Box Oty:                   | 0                             |
| Label Size:                | 0 x 0                         |
| Label Colour:              | Not Applicable                |
| Label Oty:                 | 0                             |
| Outer Box Dimensions (If A | Applicable)                   |
| Height (mm):               | -pp                           |
| Width (mm):                |                               |
| Depth (mm):                |                               |
| Gross Weight (kg):         |                               |
| Barcode:                   | 5056462655505                 |
| Product Details            |                               |
| Country of Origin:         | China                         |
| Fitting Instruction:       | No                            |
| CE & UKCA:                 |                               |
| FSC Certified Materials:   | Yes                           |
| Colour:                    | Satin Blue                    |
| Construction Method:       | Cam & Wood Dowel              |
| Construction Type:         | Rigid                         |
| Cabinet Finish:            | MFC Painted Gloss             |
| Fascia Finish:             | Mdf Painted Gloss             |
| Cabinet Thickness (mm):    | 16                            |
| Fascia Thickness (mm):     | 18                            |
| Drawer Included:           | Yes                           |
| Drawer Type:               | 80mm High Metal Softclose     |
| No of Shelves:             | 0                             |
| Hinge Type:                | Not Applicable                |
| Hinge Included:            | No                            |
| Adjustable Legs:           | No, Not Required              |
| Fixings Included:          | Yes                           |
| Handle Style:              | Modern                        |
| Waste Shroud:              | Yes                           |
| Handle Included:           | Yes, Supplied                 |
| Handle Type:               | Finger Pull                   |
|                            |                               |