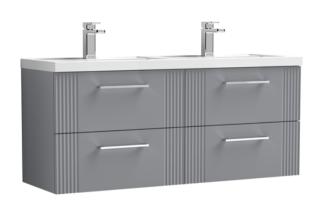

## ROXOR

Sales Code: DPF293C Description: 1200 W/H 4-Drawer Vanity & Double Basin

| TO 1 |        | T       |
|------|--------|---------|
| Pac  | zaging | Details |
| 1 ac | Raging | Details |

Barcode: 5056462676951