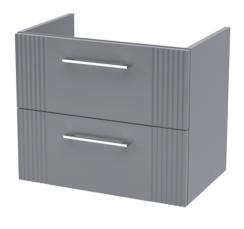

Sales Code: FLT293 **Description:** 600 W/H 2-Drawer Unit

| <b>Product Dimensions</b>  |                               |
|----------------------------|-------------------------------|
| Height (mm):               | 500                           |
| Width (mm):                | 600                           |
| Depth (mm):                | 383                           |
| Nett Weight (kg):          | 22.5                          |
| Packaging Dimensions       |                               |
| Height (mm):               | 520                           |
| Width (mm):                | 620                           |
| Depth (mm):                | 405                           |
| Gross Weight (kg):         | 23                            |
| Packaging Data             |                               |
| Box Colour:                | Brown Cardboard Box - Printed |
| Box Oty:                   | 0                             |
| Label Size:                | 0 x 0                         |
| Label Colour:              | Not Applicable                |
| Label Oty:                 | 0                             |
| Outer Box Dimensions (If A | Applicable)                   |
| Height (mm):               | -F F/                         |
| Width (mm):                |                               |
| Depth (mm):                |                               |
| Gross Weight (kg):         |                               |
| Barcode:                   | 5056462655499                 |
| Product Details            |                               |
| Country of Origin:         | China                         |
| Fitting Instruction:       | No                            |
| CE & UKCA:                 |                               |
| FSC Certified Materials:   | Yes                           |
| Colour:                    | Satin Grey                    |
| Construction Method:       | Cam & Wood Dowel              |
| Construction Type:         | Rigid                         |
| Cabinet Finish:            | MFC Painted Gloss             |
| Fascia Finish:             | Mdf Painted Gloss             |
| Cabinet Thickness (mm):    | 16                            |
| Fascia Thickness (mm):     | 18                            |
| Drawer Included:           | Yes                           |
| Drawer Type:               | 80mm High Metal Softclose     |
| No of Shelves:             | 0                             |
| Hinge Type:                | Not Applicable                |
| Hinge Included:            | No                            |
| Adjustable Legs:           | No, Not Required              |
| Fixings Included:          | Yes                           |
| Handle Style:              | Modern                        |
| Waste Shroud:              | Yes                           |
| Handle Included:           | Yes, Supplied                 |
| Handle Type:               | Finger Pull                   |
|                            |                               |