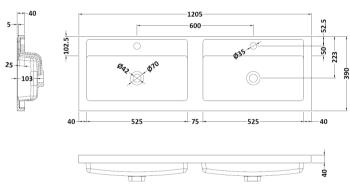

Sales Code: PMB424 Description: Double Polymarble Basin 1205 X 390

| <b>Product Dime</b>  |                                                                                        |                                |
|----------------------|----------------------------------------------------------------------------------------|--------------------------------|
| Height (mm):         | 390                                                                                    |                                |
| Width (mm):          | 1205                                                                                   |                                |
| Depth (mm):          | 157                                                                                    |                                |
| Nett Weight (kg)     |                                                                                        |                                |
| <b>Packaging Dir</b> | nensions                                                                               |                                |
| Height (mm):         | 100                                                                                    |                                |
| Width (mm):          | 1205                                                                                   |                                |
| Depth (mm):          | 400                                                                                    |                                |
| Gross Weight (kg     | g): 18.12                                                                              |                                |
| <b>Packaging Dat</b> | ta                                                                                     |                                |
| Box Colour:          | Brown (                                                                                | Cardboard Box - Printed        |
| Box Qty:             | 1                                                                                      |                                |
| Label Size:          | 100 X                                                                                  | 50                             |
| Label Colour:        | White L                                                                                | abel                           |
| Label Qty:           | 2                                                                                      |                                |
| <b>Outer Box Dir</b> | nensions (If Applicable)                                                               |                                |
| Height (mm):         |                                                                                        |                                |
| Width (mm):          |                                                                                        |                                |
| Depth (mm):          |                                                                                        |                                |
| Gross Weight (kg     | g):                                                                                    |                                |
| Barcode:             | 5056211                                                                                | 1815136                        |
| <b>Product Detai</b> | ls                                                                                     |                                |
| Country of Origin    | n: China                                                                               |                                |
| Fitting Instruction  | n: No                                                                                  |                                |
| Certification: CE    | E & UKCA: No WRAS:                                                                     | N/A WRAS No: N/A               |
| Product Material:    | Polyma                                                                                 | rble                           |
| Fixing Supplied:     | No                                                                                     |                                |
|                      |                                                                                        |                                |
| Pans/Bidets:         | Trap Style: Not Applicable                                                             | Includes Seat: Not Applicable  |
| Seats:               | Seat Type: Not Applicable                                                              | Material: Not Applicable       |
| - Scatts.            | Function: Not Applicable                                                               | Hinge Type: Not Applicable     |
|                      | Hinge Material: Not Applica                                                            |                                |
|                      | Timge material. Not Applied                                                            |                                |
| Cisterns:            | Operating Type: Not Applic                                                             | cable Fittings: Not Applicable |
| Cisterns:            | S: Operating Type: Not Applicable Fittings: Not Applicable  Lever Type: Not Applicable |                                |
|                      | Level Type. Not Applicable                                                             | <del>-</del>                   |
| Basins:              | Tap Hole: Two Tapholes                                                                 | Chain Stay Hole: No            |
|                      | Template: Not Required                                                                 | Waste Type Req: Slotted        |
|                      | Overflow Inc: Yes                                                                      | Overflow Cover: Yes            |
|                      | Inner Bowl Depth (mm): 10                                                              |                                |
|                      | miler Bowr Depuir (milli). 10                                                          | 5 111111                       |