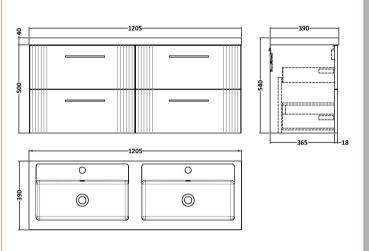

## ROXOR

Sales Code: DPF293C Description: 1200 W/H 4-Drawer Vanity & Double Basin

| TO 1 |        | T       |
|------|--------|---------|
| Pac  | zaging | Details |
| 1 ac | Raging | Details |

Barcode: 5056462676951

Sales Code: PMB424 Description: Double Polymarble Basin 1205 X 390

| <b>Product Dime</b>  |                                                                                        |                                |
|----------------------|----------------------------------------------------------------------------------------|--------------------------------|
| Height (mm):         | 390                                                                                    |                                |
| Width (mm):          | 1205                                                                                   |                                |
| Depth (mm):          | 157                                                                                    |                                |
| Nett Weight (kg)     |                                                                                        |                                |
| <b>Packaging Dir</b> | nensions                                                                               |                                |
| Height (mm):         | 100                                                                                    |                                |
| Width (mm):          | 1205                                                                                   |                                |
| Depth (mm):          | 400                                                                                    |                                |
| Gross Weight (kg     | g): 18.12                                                                              |                                |
| <b>Packaging Dat</b> | ta                                                                                     |                                |
| Box Colour:          | Brown (                                                                                | Cardboard Box - Printed        |
| Box Qty:             | 1                                                                                      |                                |
| Label Size:          | 100 X                                                                                  | 50                             |
| Label Colour:        | White L                                                                                | abel                           |
| Label Qty:           | 2                                                                                      |                                |
| <b>Outer Box Dir</b> | nensions (If Applicable)                                                               |                                |
| Height (mm):         |                                                                                        |                                |
| Width (mm):          |                                                                                        |                                |
| Depth (mm):          |                                                                                        |                                |
| Gross Weight (kg     | g):                                                                                    |                                |
| Barcode:             | 5056211                                                                                | 1815136                        |
| <b>Product Detai</b> | ls                                                                                     |                                |
| Country of Origin    | n: China                                                                               |                                |
| Fitting Instruction  | n: No                                                                                  |                                |
| Certification: CE    | E & UKCA: No WRAS:                                                                     | N/A WRAS No: N/A               |
| Product Material:    | Polyma                                                                                 | rble                           |
| Fixing Supplied:     | No                                                                                     |                                |
|                      |                                                                                        |                                |
| Pans/Bidets:         | Trap Style: Not Applicable                                                             | Includes Seat: Not Applicable  |
| Seats:               | Seat Type: Not Applicable                                                              | Material: Not Applicable       |
| - Scatts.            | Function: Not Applicable                                                               | Hinge Type: Not Applicable     |
|                      | Hinge Material: Not Applica                                                            |                                |
|                      | Timge material. Not Applied                                                            |                                |
| Cisterns:            | Operating Type: Not Applic                                                             | cable Fittings: Not Applicable |
| Cisterns:            | S: Operating Type: Not Applicable Fittings: Not Applicable  Lever Type: Not Applicable |                                |
|                      | Level Type. Not Applicable                                                             | <del>-</del>                   |
| Basins:              | Tap Hole: Two Tapholes                                                                 | Chain Stay Hole: No            |
|                      | Template: Not Required                                                                 | Waste Type Req: Slotted        |
|                      | Overflow Inc: Yes                                                                      | Overflow Cover: Yes            |
|                      | Inner Bowl Depth (mm): 10                                                              |                                |
|                      | miler Bowr Depuir (milli). 10                                                          | 5 111111                       |