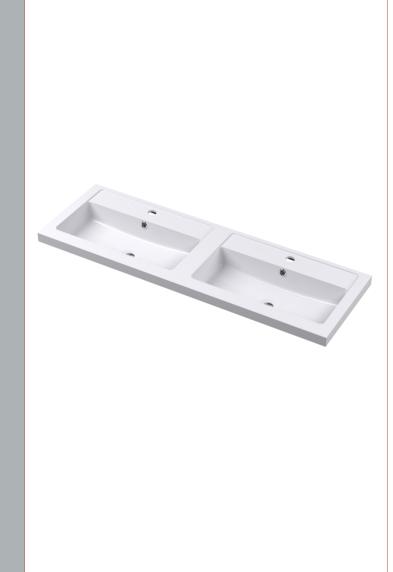

Sales Code: PMB424 Description: Double Polymarble Basin 1205 X 390

| <b>Product Dime</b>  |                                                                                        |                                |
|----------------------|----------------------------------------------------------------------------------------|--------------------------------|
| Height (mm):         | 390                                                                                    |                                |
| Width (mm):          | 1205                                                                                   |                                |
| Depth (mm):          | 157                                                                                    |                                |
| Nett Weight (kg)     |                                                                                        |                                |
| <b>Packaging Dir</b> | nensions                                                                               |                                |
| Height (mm):         | 100                                                                                    |                                |
| Width (mm):          | 1205                                                                                   |                                |
| Depth (mm):          | 400                                                                                    |                                |
| Gross Weight (kg     | g): 18.12                                                                              |                                |
| <b>Packaging Dat</b> | ta                                                                                     |                                |
| Box Colour:          | Brown (                                                                                | Cardboard Box - Printed        |
| Box Qty:             | 1                                                                                      |                                |
| Label Size:          | 100 X                                                                                  | 50                             |
| Label Colour:        | White L                                                                                | abel                           |
| Label Qty:           | 2                                                                                      |                                |
| <b>Outer Box Dir</b> | nensions (If Applicable)                                                               |                                |
| Height (mm):         |                                                                                        |                                |
| Width (mm):          |                                                                                        |                                |
| Depth (mm):          |                                                                                        |                                |
| Gross Weight (kg     | g):                                                                                    |                                |
| Barcode:             | 5056211                                                                                | 1815136                        |
| <b>Product Detai</b> | ls                                                                                     |                                |
| Country of Origin    | n: China                                                                               |                                |
| Fitting Instruction  | n: No                                                                                  |                                |
| Certification: CE    | E & UKCA: No WRAS:                                                                     | N/A WRAS No: N/A               |
| Product Material:    | Polyma                                                                                 | rble                           |
| Fixing Supplied:     | No                                                                                     |                                |
|                      |                                                                                        |                                |
| Pans/Bidets:         | Trap Style: Not Applicable                                                             | Includes Seat: Not Applicable  |
| Seats:               | Seat Type: Not Applicable                                                              | Material: Not Applicable       |
| - Scatts.            | Function: Not Applicable                                                               | Hinge Type: Not Applicable     |
|                      | Hinge Material: Not Applica                                                            |                                |
|                      | Timge material. Not Applied                                                            |                                |
| Cisterns:            | Operating Type: Not Applic                                                             | cable Fittings: Not Applicable |
| Cisterns:            | S: Operating Type: Not Applicable Fittings: Not Applicable  Lever Type: Not Applicable |                                |
|                      | Level Type. Not Applicable                                                             | <del>-</del>                   |
| Basins:              | Tap Hole: Two Tapholes                                                                 | Chain Stay Hole: No            |
|                      | Template: Not Required                                                                 | Waste Type Req: Slotted        |
|                      | Overflow Inc: Yes                                                                      | Overflow Cover: Yes            |
|                      | Inner Bowl Depth (mm): 10                                                              |                                |
|                      | miler Bowr Depuir (milli). 10                                                          | 5 111111                       |