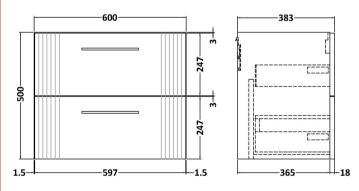

Sales Code: FLT293 **Description:** 600 W/H 2-Drawer Unit

| <b>Product Dimensions</b>  |                               |
|----------------------------|-------------------------------|
| Height (mm):               | 500                           |
| Width (mm):                | 600                           |
| Depth (mm):                | 383                           |
| Nett Weight (kg):          | 22.5                          |
| Packaging Dimensions       |                               |
| Height (mm):               | 520                           |
| Width (mm):                | 620                           |
| Depth (mm):                | 405                           |
| Gross Weight (kg):         | 23                            |
| Packaging Data             |                               |
| Box Colour:                | Brown Cardboard Box - Printed |
| Box Oty:                   | 0                             |
| Label Size:                | 0 x 0                         |
| Label Colour:              | Not Applicable                |
| Label Oty:                 | 0                             |
| Outer Box Dimensions (If A | Applicable)                   |
| Height (mm):               | -F F/                         |
| Width (mm):                |                               |
| Depth (mm):                |                               |
| Gross Weight (kg):         |                               |
| Barcode:                   | 5056462655499                 |
| Product Details            |                               |
| Country of Origin:         | China                         |
| Fitting Instruction:       | No                            |
| CE & UKCA:                 |                               |
| FSC Certified Materials:   | Yes                           |
| Colour:                    | Satin Grey                    |
| Construction Method:       | Cam & Wood Dowel              |
| Construction Type:         | Rigid                         |
| Cabinet Finish:            | MFC Painted Gloss             |
| Fascia Finish:             | Mdf Painted Gloss             |
| Cabinet Thickness (mm):    | 16                            |
| Fascia Thickness (mm):     | 18                            |
| Drawer Included:           | Yes                           |
| Drawer Type:               | 80mm High Metal Softclose     |
| No of Shelves:             | 0                             |
| Hinge Type:                | Not Applicable                |
| Hinge Included:            | No                            |
| Adjustable Legs:           | No, Not Required              |
| Fixings Included:          | Yes                           |
| Handle Style:              | Modern                        |
| Waste Shroud:              | Yes                           |
| Handle Included:           | Yes, Supplied                 |
| Handle Type:               | Finger Pull                   |
|                            |                               |