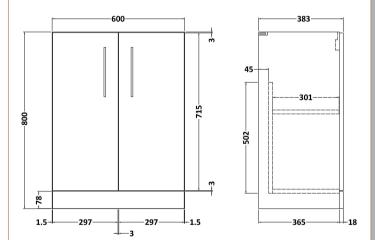

## TECHNICAL DATA SHEET

**Description:** 600 Fs 2-Door Vanity & Basin 1

ROXOR

Description: 600 Fs 2-Door Unit (365 Deep)

| Product Dimensions         |                              |  |  |
|----------------------------|------------------------------|--|--|
| Height (mm):               | 800                          |  |  |
| Width (mm):                | 600                          |  |  |
| Depth (mm):                | 383                          |  |  |
| Nett Weight (kg):          | 19.5                         |  |  |
| Packaging Dimensions       |                              |  |  |
| Height (mm):               | 835                          |  |  |
| Width (mm):                | 620                          |  |  |
| Depth (mm):                | 375                          |  |  |
| Gross Weight (kg):         | 20                           |  |  |
| Packaging Data             |                              |  |  |
| Box Colour:                | Brown Cardboard Box          |  |  |
| Box Qty:                   | 1                            |  |  |
| Label Size:                | 100 x 50                     |  |  |
| Label Colour:              | White Label                  |  |  |
| Label Qty:                 | 2                            |  |  |
| Outer Box Dimensions (If A | Applicable)                  |  |  |
| Height (mm):               |                              |  |  |
| Width (mm):                |                              |  |  |
| Depth (mm):                |                              |  |  |
| Gross Weight (kg):         |                              |  |  |
| Barcode:                   | 5056462660202                |  |  |
| Product Details            |                              |  |  |
| Country of Origin:         | United Kingdom               |  |  |
| Fitting Instruction:       | No                           |  |  |
| CE & UKCA:                 | N/A                          |  |  |
| FSC Certified Materials:   | Yes                          |  |  |
| Colour:                    | Black Woodgrain              |  |  |
| Construction Method:       | Cam & Wood Dowel             |  |  |
| Construction Type:         | Rigid                        |  |  |
| Cabinet Finish:            | MFC Textured Woodgrain       |  |  |
| Fascia Finish:             | MFC Textured Woodgrain       |  |  |
| Cabinet Thickness (mm):    | 18                           |  |  |
| Fascia Thickness (mm):     | 18                           |  |  |
| Drawer Included:           | No                           |  |  |
| Drawer Type:               | Not Applicable               |  |  |
| No of Shelves:             | 1                            |  |  |
| Hinge Type:                | 95 Degree Clip-On Soft Close |  |  |
| Hinge Included:            | Yes, Supplied                |  |  |
| Adjustable Legs:           | No, Not Required             |  |  |
| Fixings Included:          | Yes                          |  |  |
| Handle Style:              | Contemporary                 |  |  |
| Waste Shroud:              | No                           |  |  |
| Handle Included:           | Yes, Supplied                |  |  |
| Handle Type:               | D-Shape                      |  |  |