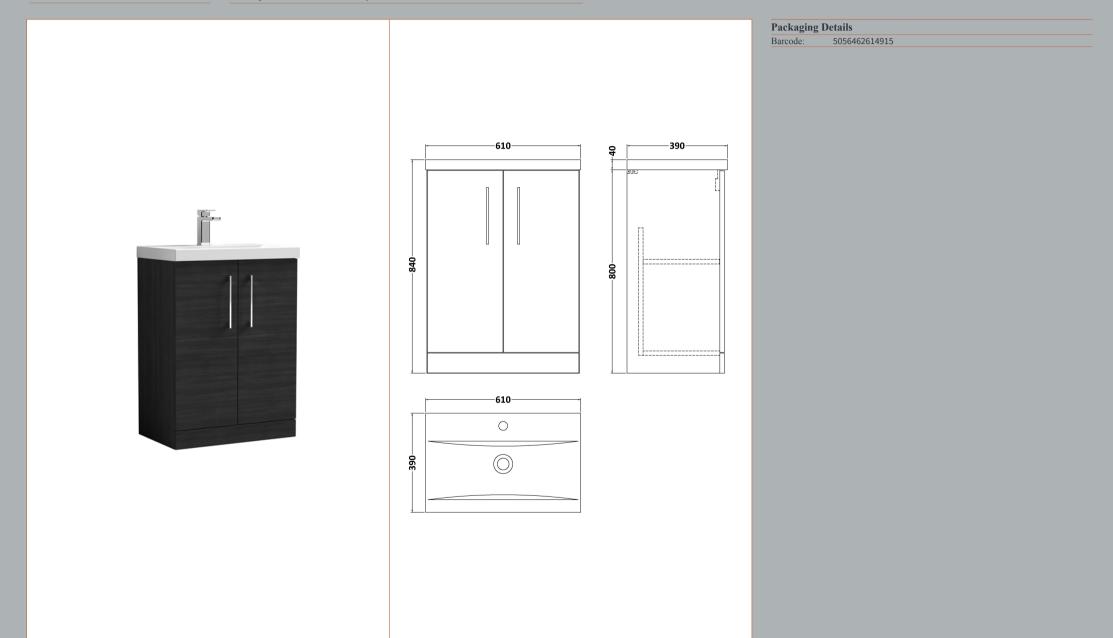

## TECHNICAL DATA SHEET

**Description:** 600 Fs 2-Door Vanity & Basin 1

ROXOR

Description: 600 Fs 2-Door Unit (365 Deep)

| Product Dimensions         |                              |  |  |
|----------------------------|------------------------------|--|--|
| Height (mm):               | 800                          |  |  |
| Width (mm):                | 600                          |  |  |
| Depth (mm):                | 383                          |  |  |
| Nett Weight (kg):          | 19.5                         |  |  |
| Packaging Dimensions       |                              |  |  |
| Height (mm):               | 835                          |  |  |
| Width (mm):                | 620                          |  |  |
| Depth (mm):                | 375                          |  |  |
| Gross Weight (kg):         | 20                           |  |  |
| Packaging Data             |                              |  |  |
| Box Colour:                | Brown Cardboard Box          |  |  |
| Box Qty:                   | 1                            |  |  |
| Label Size:                | 100 x 50                     |  |  |
| Label Colour:              | White Label                  |  |  |
| Label Qty:                 | 2                            |  |  |
| Outer Box Dimensions (If A | Applicable)                  |  |  |
| Height (mm):               |                              |  |  |
| Width (mm):                |                              |  |  |
| Depth (mm):                |                              |  |  |
| Gross Weight (kg):         |                              |  |  |
| Barcode:                   | 5056462660202                |  |  |
| Product Details            |                              |  |  |
| Country of Origin:         | United Kingdom               |  |  |
| Fitting Instruction:       | No                           |  |  |
| CE & UKCA:                 | N/A                          |  |  |
| FSC Certified Materials:   | Yes                          |  |  |
| Colour:                    | Black Woodgrain              |  |  |
| Construction Method:       | Cam & Wood Dowel             |  |  |
| Construction Type:         | Rigid                        |  |  |
| Cabinet Finish:            | MFC Textured Woodgrain       |  |  |
| Fascia Finish:             | MFC Textured Woodgrain       |  |  |
| Cabinet Thickness (mm):    | 18                           |  |  |
| Fascia Thickness (mm):     | 18                           |  |  |
| Drawer Included:           | No                           |  |  |
| Drawer Type:               | Not Applicable               |  |  |
| No of Shelves:             | 1                            |  |  |
| Hinge Type:                | 95 Degree Clip-On Soft Close |  |  |
| Hinge Included:            | Yes, Supplied                |  |  |
| Adjustable Legs:           | No, Not Required             |  |  |
| Fixings Included:          | Yes                          |  |  |
| Handle Style:              | Contemporary                 |  |  |
| Waste Shroud:              | No                           |  |  |
| Handle Included:           | Yes, Supplied                |  |  |
| Handle Type:               | D-Shape                      |  |  |