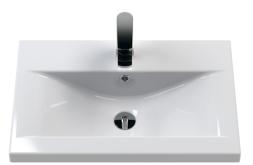

Sales Code: NVF603N

ROXOR

Sales Code: NVM013

**Description:** 600 Mid-Edged Basin 1 Th

| Product Dime         | nsions                                                  |                               |                               |  |
|----------------------|---------------------------------------------------------|-------------------------------|-------------------------------|--|
| Height (mm):         |                                                         | 180                           |                               |  |
| Width (mm):          |                                                         | 610                           |                               |  |
| Depth (mm):          |                                                         | 390                           |                               |  |
| Nett Weight (kg):    |                                                         | 11                            |                               |  |
| Packaging Di         | nensions                                                |                               |                               |  |
| Height (mm):         |                                                         | 200                           |                               |  |
| Width (mm):          |                                                         | 410                           |                               |  |
| Depth (mm):          |                                                         | 630                           |                               |  |
| Gross Weight (kg     | g):                                                     | 11                            |                               |  |
| Packaging Da         | ta                                                      |                               |                               |  |
| Box Colour:          |                                                         | Brown Cardboard Box - Printed |                               |  |
| Box Qty:             |                                                         | 1                             |                               |  |
| Label Size:          |                                                         | 100 x 50                      |                               |  |
| Label Colour:        |                                                         | White Label                   |                               |  |
| Label Qty:           |                                                         | 2                             |                               |  |
| Outer Box Di         | nensions (If App                                        | licable)                      |                               |  |
| Height (mm):         |                                                         |                               |                               |  |
| Width (mm):          |                                                         |                               |                               |  |
| Depth (mm):          |                                                         |                               |                               |  |
| Gross Weight (kg     | g):                                                     |                               |                               |  |
| Barcode:             |                                                         | 505536904                     | 3415                          |  |
| Product Detai        | ls                                                      |                               |                               |  |
| Country of Origi     | n:                                                      | China                         |                               |  |
| Fitting Instruction: |                                                         | No                            |                               |  |
| Certification: CI    | E & UKCA: No                                            | WRAS: N/                      | A WRAS No: N/A                |  |
| Product Material:    |                                                         | Vitreous China                |                               |  |
| Fixing Supplied:     |                                                         | No                            |                               |  |
| Pans/Bidets:         | Trap Style: Not A                                       | pplicable                     | Includes Seat: Not Applicable |  |
| Seats:               | Seat Type: Not Ap                                       | pplicable                     | Material: Not Applicable      |  |
|                      |                                                         |                               | Hinge Type: Not Applicable    |  |
|                      | Hinge Material: Not Applicable                          |                               |                               |  |
| Cisterns:            | Operating Type: Not Applicable Fittings: Not Applicable |                               |                               |  |
|                      | Lever Type: Not                                         | Applicable                    |                               |  |
| Basins:              | Tap Hole: One Ta                                        |                               | Chain Stay Hole: No           |  |
|                      | Template: Not Required                                  |                               | Waste Type Req: Slotted       |  |
|                      | Overflow Inc: Yes                                       |                               | Overflow Cover: Yes           |  |
|                      | Inner Bowl Depth (mm): 125mm                            |                               |                               |  |