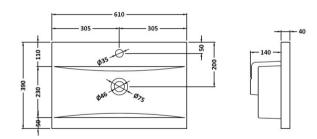

Sales Code: NVF603N

ROXOR

Sales Code: NVM013

**Description:** 600 Mid-Edged Basin 1 Th

| Product Dime         | nsions                                                  |                               |                               |  |
|----------------------|---------------------------------------------------------|-------------------------------|-------------------------------|--|
| Height (mm):         |                                                         | 180                           |                               |  |
| Width (mm):          |                                                         | 610                           |                               |  |
| Depth (mm):          |                                                         | 390                           |                               |  |
| Nett Weight (kg):    |                                                         | 11                            |                               |  |
| Packaging Di         | nensions                                                |                               |                               |  |
| Height (mm):         |                                                         | 200                           |                               |  |
| Width (mm):          |                                                         | 410                           |                               |  |
| Depth (mm):          |                                                         | 630                           |                               |  |
| Gross Weight (kg     | g):                                                     | 11                            |                               |  |
| Packaging Da         | ta                                                      |                               |                               |  |
| Box Colour:          |                                                         | Brown Cardboard Box - Printed |                               |  |
| Box Qty:             |                                                         | 1                             |                               |  |
| Label Size:          |                                                         | 100 x 50                      |                               |  |
| Label Colour:        |                                                         | White Label                   |                               |  |
| Label Qty:           |                                                         | 2                             |                               |  |
| Outer Box Di         | nensions (If App                                        | licable)                      |                               |  |
| Height (mm):         |                                                         |                               |                               |  |
| Width (mm):          |                                                         |                               |                               |  |
| Depth (mm):          |                                                         |                               |                               |  |
| Gross Weight (kg     | g):                                                     |                               |                               |  |
| Barcode:             |                                                         | 505536904                     | 3415                          |  |
| Product Detai        | ls                                                      |                               |                               |  |
| Country of Origi     | n:                                                      | China                         |                               |  |
| Fitting Instruction: |                                                         | No                            |                               |  |
| Certification: CI    | E & UKCA: No                                            | WRAS: N/                      | A WRAS No: N/A                |  |
| Product Material:    |                                                         | Vitreous China                |                               |  |
| Fixing Supplied:     |                                                         | No                            |                               |  |
| Pans/Bidets:         | Trap Style: Not A                                       | pplicable                     | Includes Seat: Not Applicable |  |
| Seats:               | Seat Type: Not Ap                                       | pplicable                     | Material: Not Applicable      |  |
|                      |                                                         |                               | Hinge Type: Not Applicable    |  |
|                      | Hinge Material: Not Applicable                          |                               |                               |  |
| Cisterns:            | Operating Type: Not Applicable Fittings: Not Applicable |                               |                               |  |
|                      | Lever Type: Not                                         | Applicable                    |                               |  |
| Basins:              | Tap Hole: One Ta                                        |                               | Chain Stay Hole: No           |  |
|                      | Template: Not Required                                  |                               | Waste Type Req: Slotted       |  |
|                      | Overflow Inc: Yes                                       |                               | Overflow Cover: Yes           |  |
|                      | Inner Bowl Depth (mm): 125mm                            |                               |                               |  |