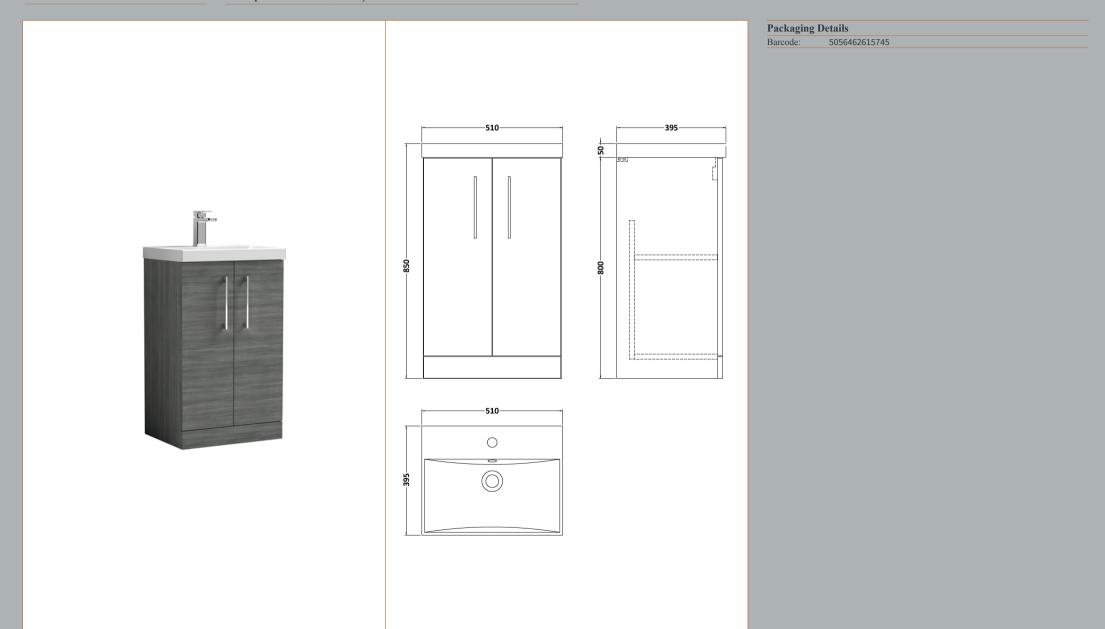

## TECHNICAL DATA SHEET

Sales Code: ARN501D

**Description:** 500 Fs 2-Door Vanity & Basin 3

ROXOR

Sales Code: NVF501N

Description: 500 Fs 2-Door Unit (365 Deep)

| Product Dimensions         |                              |
|----------------------------|------------------------------|
| Height (mm):               | 800                          |
| Width (mm):                | 500                          |
| Depth (mm):                | 383                          |
| Nett Weight (kg):          | 17                           |
| Packaging Dimensions       |                              |
| Height (mm):               | 835                          |
| Width (mm):                | 520                          |
| Depth (mm):                | 375                          |
| Gross Weight (kg):         | 17.5                         |
| Packaging Data             |                              |
| Box Colour:                | Brown Cardboard Box          |
| Box Oty:                   | 1                            |
| Label Size:                | 100 x 50                     |
| Label Colour:              | White Label                  |
| Label Qty:                 | 2                            |
| Outer Box Dimensions (If A | Applicable)                  |
| Height (mm):               |                              |
| Width (mm):                |                              |
| Depth (mm):                |                              |
| Gross Weight (kg):         |                              |
| Barcode:                   | 5056462660196                |
| Product Details            |                              |
| Country of Origin:         | United Kingdom               |
| Fitting Instruction:       | No                           |
| CE & UKCA:                 | N/A                          |
| FSC Certified Materials:   | Yes                          |
| Colour:                    | Anthracite Woodgrain         |
| Construction Method:       | Cam & Wood Dowel             |
| Construction Type:         | Rigid                        |
| Cabinet Finish:            | MFC Textured Woodgrain       |
| Fascia Finish:             | MFC Textured Woodgrain       |
| Cabinet Thickness (mm):    | 18                           |
| Fascia Thickness (mm):     | 18                           |
| Drawer Included:           | No                           |
| Drawer Type:               | Not Applicable               |
| No of Shelves:             | 1                            |
| Hinge Type:                | 95 Degree Clip-On Soft Close |
| Hinge Included:            | Yes, Supplied                |
| Adjustable Legs:           | No, Not Required             |
| Fixings Included:          | Yes                          |
| Handle Style:              | Contemporary                 |
| Waste Shroud:              | No                           |
| Handle Included:           | Yes, Supplied                |
| Handle Type:               | D-Shape                      |

ROXOR

Sales Code: NVM032

**Description:** 500 Thin Edged Basin 1Th

| Product Dime                           | isions                                                                                |  |  |
|----------------------------------------|---------------------------------------------------------------------------------------|--|--|
| Height (mm):                           | 170                                                                                   |  |  |
| Width (mm):                            | 510                                                                                   |  |  |
| Depth (mm):                            | 395                                                                                   |  |  |
| Nett Weight (kg):                      |                                                                                       |  |  |
| Packaging Din                          | nensions                                                                              |  |  |
| Height (mm):                           | 190                                                                                   |  |  |
| Width (mm):                            | 530                                                                                   |  |  |
| Depth (mm):                            | 415                                                                                   |  |  |
| Gross Weight (kg                       |                                                                                       |  |  |
| Packaging Dat                          |                                                                                       |  |  |
| Box Colour:                            | Brown Cardboard Box - Printed                                                         |  |  |
| Box Qty:                               | 1                                                                                     |  |  |
| Label Size:                            | 100 x 50                                                                              |  |  |
| Label Colour:                          | White Label                                                                           |  |  |
| Label Qty:                             | 2                                                                                     |  |  |
|                                        | nensions (If Applicable)                                                              |  |  |
| Height (mm):                           |                                                                                       |  |  |
| Width (mm):                            |                                                                                       |  |  |
| Depth (mm):                            |                                                                                       |  |  |
| Gross Weight (kg                       |                                                                                       |  |  |
| Barcode:                               | 5056211853411                                                                         |  |  |
| Product Detail                         |                                                                                       |  |  |
| Country of Origin                      |                                                                                       |  |  |
| Fitting Instruction                    |                                                                                       |  |  |
| Certification: CE<br>Product Material: |                                                                                       |  |  |
|                                        |                                                                                       |  |  |
| Fixing Supplied:                       | No                                                                                    |  |  |
| Pans/Bidets:                           | Trap Style: Not Applicable Includes Seat: Not Applicable                              |  |  |
|                                        |                                                                                       |  |  |
| Seats:                                 | Seat Type: Not Applicable Material: Not Applicable                                    |  |  |
|                                        | Function: Not Applicable Hinge Type: Not Applicable                                   |  |  |
|                                        | Hinge Material: Not Applicable                                                        |  |  |
| Cistoma                                | Operating Type: Not Applicable Fittings: Not Applicable                               |  |  |
| Cisterns:                              | Operating Type: Not Applicable Fittings: Not Applicable<br>Lever Type: Not Applicable |  |  |
|                                        | сечентуре: постаррисарте                                                              |  |  |
| Basins:                                | Tap Hole: One Taphole Chain Stay Hole: No                                             |  |  |
|                                        | Template: Not Required Waste Type Reg: Slotted                                        |  |  |
|                                        | Overflow Inc: Yes Overflow Cover: Yes                                                 |  |  |
|                                        | Inner Bowl Depth (mm): 125mm                                                          |  |  |