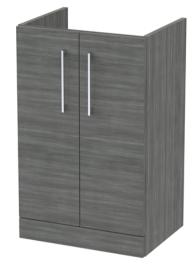

## TECHNICAL DATA SHEET

Sales Code: ARN501D

**Description:** 500 Fs 2-Door Vanity & Basin 3

ROXOR

Sales Code: NVF501N

Description: 500 Fs 2-Door Unit (365 Deep)

| Product Dimensions         |                              |
|----------------------------|------------------------------|
| Height (mm):               | 800                          |
| Width (mm):                | 500                          |
| Depth (mm):                | 383                          |
| Nett Weight (kg):          | 17                           |
| Packaging Dimensions       |                              |
| Height (mm):               | 835                          |
| Width (mm):                | 520                          |
| Depth (mm):                | 375                          |
| Gross Weight (kg):         | 17.5                         |
| Packaging Data             |                              |
| Box Colour:                | Brown Cardboard Box          |
| Box Oty:                   | 1                            |
| Label Size:                | 100 x 50                     |
| Label Colour:              | White Label                  |
| Label Qty:                 | 2                            |
| Outer Box Dimensions (If A | Applicable)                  |
| Height (mm):               |                              |
| Width (mm):                |                              |
| Depth (mm):                |                              |
| Gross Weight (kg):         |                              |
| Barcode:                   | 5056462660196                |
| Product Details            |                              |
| Country of Origin:         | United Kingdom               |
| Fitting Instruction:       | No                           |
| CE & UKCA:                 | N/A                          |
| FSC Certified Materials:   | Yes                          |
| Colour:                    | Anthracite Woodgrain         |
| Construction Method:       | Cam & Wood Dowel             |
| Construction Type:         | Rigid                        |
| Cabinet Finish:            | MFC Textured Woodgrain       |
| Fascia Finish:             | MFC Textured Woodgrain       |
| Cabinet Thickness (mm):    | 18                           |
| Fascia Thickness (mm):     | 18                           |
| Drawer Included:           | No                           |
| Drawer Type:               | Not Applicable               |
| No of Shelves:             | 1                            |
| Hinge Type:                | 95 Degree Clip-On Soft Close |
| Hinge Included:            | Yes, Supplied                |
| Adjustable Legs:           | No, Not Required             |
| Fixings Included:          | Yes                          |
| Handle Style:              | Contemporary                 |
| Waste Shroud:              | No                           |
| Handle Included:           | Yes, Supplied                |
| Handle Type:               | D-Shape                      |