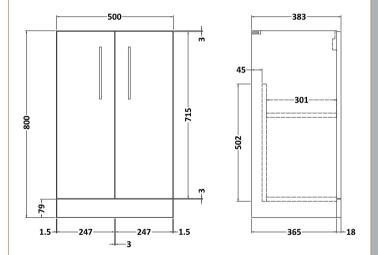

## TECHNICAL DATA SHEET

Sales Code: ARN501D

**Description:** 500 Fs 2-Door Vanity & Basin 3

ROXOR

Sales Code: NVF501N

Description: 500 Fs 2-Door Unit (365 Deep)

| Product Dimensions         |                              |
|----------------------------|------------------------------|
| Height (mm):               | 800                          |
| Width (mm):                | 500                          |
| Depth (mm):                | 383                          |
| Nett Weight (kg):          | 17                           |
| Packaging Dimensions       |                              |
| Height (mm):               | 835                          |
| Width (mm):                | 520                          |
| Depth (mm):                | 375                          |
| Gross Weight (kg):         | 17.5                         |
| Packaging Data             |                              |
| Box Colour:                | Brown Cardboard Box          |
| Box Oty:                   | 1                            |
| Label Size:                | 100 x 50                     |
| Label Colour:              | White Label                  |
| Label Qty:                 | 2                            |
| Outer Box Dimensions (If A | Applicable)                  |
| Height (mm):               |                              |
| Width (mm):                |                              |
| Depth (mm):                |                              |
| Gross Weight (kg):         |                              |
| Barcode:                   | 5056462660196                |
| Product Details            |                              |
| Country of Origin:         | United Kingdom               |
| Fitting Instruction:       | No                           |
| CE & UKCA:                 | N/A                          |
| FSC Certified Materials:   | Yes                          |
| Colour:                    | Anthracite Woodgrain         |
| Construction Method:       | Cam & Wood Dowel             |
| Construction Type:         | Rigid                        |
| Cabinet Finish:            | MFC Textured Woodgrain       |
| Fascia Finish:             | MFC Textured Woodgrain       |
| Cabinet Thickness (mm):    | 18                           |
| Fascia Thickness (mm):     | 18                           |
| Drawer Included:           | No                           |
| Drawer Type:               | Not Applicable               |
| No of Shelves:             | 1                            |
| Hinge Type:                | 95 Degree Clip-On Soft Close |
| Hinge Included:            | Yes, Supplied                |
| Adjustable Legs:           | No, Not Required             |
| Fixings Included:          | Yes                          |
| Handle Style:              | Contemporary                 |
| Waste Shroud:              | No                           |
| Handle Included:           | Yes, Supplied                |
| Handle Type:               | D-Shape                      |