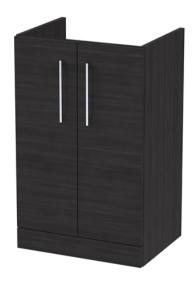

## ROXOR

Sales Code: ARN601D Description: 500 Fs 2-Door Vanity & Basin 3

## Packaging Details

Barcode: 5056462615783

Sales Code: NVF601N **Description:** 500 Fs 2-Door Unit (365 Deep)

| D d 4 Di                        |                              |
|---------------------------------|------------------------------|
| Product Dimensions Height (mm): | 800                          |
| Width (mm):                     | 500                          |
| Depth (mm):                     | 383                          |
| Nett Weight (kg):               | 17                           |
|                                 | 11                           |
| Packaging Dimensions            | 005                          |
| Height (mm):                    | 835                          |
| Width (mm):                     | 520                          |
| Depth (mm):                     | 375                          |
| Gross Weight (kg):              | 17.5                         |
| Packaging Data                  |                              |
| Box Colour:                     | Brown Cardboard Box          |
| Box Qty:                        | 1                            |
| Label Size:                     | 100 x 50                     |
| Label Colour:                   | White Label                  |
| Label Qty:                      | 2                            |
| Outer Box Dimensions (If        | Applicable)                  |
| Height (mm):                    |                              |
| Width (mm):                     |                              |
| Depth (mm):                     |                              |
| Gross Weight (kg):              |                              |
| Barcode:                        | 5056462660189                |
| Product Details                 |                              |
| Country of Origin:              | United Kingdom               |
| Fitting Instruction:            | No                           |
| CE & UKCA:                      | N/A                          |
| FSC Certified Materials:        | Yes                          |
| Colour:                         | Black Woodgrain              |
| Construction Method:            | Cam & Wood Dowel             |
| Construction Type:              | Rigid                        |
| Cabinet Finish:                 | MFC Textured Woodgrain       |
| Fascia Finish:                  | MFC Textured Woodgrain       |
| Cabinet Thickness (mm):         | 18                           |
| Fascia Thickness (mm):          | 18                           |
| Drawer Included:                | No                           |
| Drawer Type:                    | Not Applicable               |
| No of Shelves:                  | 1                            |
| Hinge Type:                     | 95 Degree Clip-On Soft Close |
| Hinge Included:                 | Yes, Supplied                |
| Adjustable Legs:                | No, Not Required             |
| Fixings Included:               | Yes                          |
| Handle Style:                   | Contemporary                 |
| Waste Shroud:                   | No                           |
| Handle Included:                | Yes, Supplied                |
| Handle Type:                    | D-Shape                      |
|                                 |                              |