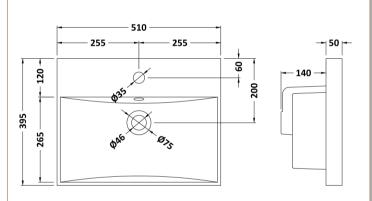

Sales Code: NVM032 Description: 500 Thin Edged Basin 1Th

| Product Dime                   | nsions                                              |                               |  |
|--------------------------------|-----------------------------------------------------|-------------------------------|--|
| Height (mm):                   | 170                                                 |                               |  |
| Width (mm):                    | 510                                                 |                               |  |
| Depth (mm):                    | 395                                                 |                               |  |
| Nett Weight (kg)               |                                                     |                               |  |
| Packaging Dir                  |                                                     |                               |  |
| Height (mm):                   | 190                                                 |                               |  |
| Width (mm):                    | 530                                                 |                               |  |
| Depth (mm):                    | 415                                                 |                               |  |
| Gross Weight (kg               | g): 10                                              |                               |  |
| Packaging Dat                  | ta                                                  |                               |  |
| Box Colour:                    | Brown Cardb                                         | oard Box - Printed            |  |
| Box Qty:                       | 1                                                   |                               |  |
| Label Size:                    | 100 x 50                                            |                               |  |
| Label Colour:                  | White Label                                         |                               |  |
| Label Qty:                     | 2                                                   |                               |  |
| <b>Outer Box Dir</b>           | nensions (If Applicable)                            |                               |  |
| Height (mm):                   |                                                     |                               |  |
| Width (mm):                    |                                                     |                               |  |
| Depth (mm):                    |                                                     |                               |  |
| Gross Weight (kg               | g):                                                 |                               |  |
| Barcode:                       | 50562118534                                         | 11                            |  |
| <b>Product Detai</b>           | ls                                                  |                               |  |
| Country of Origin              | n: China                                            |                               |  |
| Fitting Instruction            |                                                     |                               |  |
| Certification: CE              | E & UKCA: No WRAS: N/A                              | WRAS No: N/A                  |  |
| Product Material:              | : Vitreous Chin                                     | Vitreous China                |  |
| Fixing Supplied:               | No                                                  |                               |  |
| TO (10.1.1.)                   | m                                                   |                               |  |
| Pans/Bidets:                   | Trap Style: Not Applicable                          | Includes Seat: Not Applicable |  |
| Seats:                         | Seat Type: Not Applicable                           | Material: Not Applicable      |  |
|                                | Function: Not Applicable Hinge Type: Not Applicable |                               |  |
| Hinge Material: Not Applicable |                                                     |                               |  |
| C' 1                           | O C T Not As It II                                  | Tital All All III             |  |
|                                |                                                     | Fittings: Not Applicable      |  |
|                                | Lever Type: Not Applicable                          |                               |  |
| Basins:                        | Tap Hole: One Taphole (                             | Chain Stay Hole: No           |  |
|                                |                                                     | Vaste Type Req: Slotted       |  |
|                                |                                                     | Overflow Cover: Yes           |  |
|                                | Inner Bowl Depth (mm): 125mm                        |                               |  |
|                                |                                                     |                               |  |