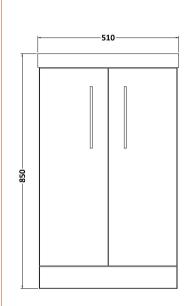

## Packaging Details

Barcode: 5056462615783

Sales Code: NVF601N **Description:** 500 Fs 2-Door Unit (365 Deep)

| D d 4 Di                        |                              |
|---------------------------------|------------------------------|
| Product Dimensions Height (mm): | 800                          |
| Width (mm):                     | 500                          |
| Depth (mm):                     | 383                          |
| Nett Weight (kg):               | 17                           |
|                                 | 11                           |
| Packaging Dimensions            | 005                          |
| Height (mm):                    | 835                          |
| Width (mm):                     | 520                          |
| Depth (mm):                     | 375                          |
| Gross Weight (kg):              | 17.5                         |
| Packaging Data                  |                              |
| Box Colour:                     | Brown Cardboard Box          |
| Box Qty:                        | 1                            |
| Label Size:                     | 100 x 50                     |
| Label Colour:                   | White Label                  |
| Label Qty:                      | 2                            |
| Outer Box Dimensions (If        | Applicable)                  |
| Height (mm):                    |                              |
| Width (mm):                     |                              |
| Depth (mm):                     |                              |
| Gross Weight (kg):              |                              |
| Barcode:                        | 5056462660189                |
| Product Details                 |                              |
| Country of Origin:              | United Kingdom               |
| Fitting Instruction:            | No                           |
| CE & UKCA:                      | N/A                          |
| FSC Certified Materials:        | Yes                          |
| Colour:                         | Black Woodgrain              |
| Construction Method:            | Cam & Wood Dowel             |
| Construction Type:              | Rigid                        |
| Cabinet Finish:                 | MFC Textured Woodgrain       |
| Fascia Finish:                  | MFC Textured Woodgrain       |
| Cabinet Thickness (mm):         | 18                           |
| Fascia Thickness (mm):          | 18                           |
| Drawer Included:                | No                           |
| Drawer Type:                    | Not Applicable               |
| No of Shelves:                  | 1                            |
| Hinge Type:                     | 95 Degree Clip-On Soft Close |
| Hinge Included:                 | Yes, Supplied                |
| Adjustable Legs:                | No, Not Required             |
| Fixings Included:               | Yes                          |
| Handle Style:                   | Contemporary                 |
| Waste Shroud:                   | No                           |
| Handle Included:                | Yes, Supplied                |
| Handle Type:                    | D-Shape                      |
|                                 |                              |