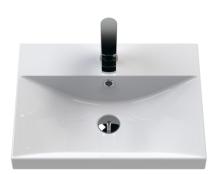

Sales Code: NVM032 Description: 500 Thin Edged Basin 1Th

| Product Dime                   | nsions                                              |                               |  |
|--------------------------------|-----------------------------------------------------|-------------------------------|--|
| Height (mm):                   | 170                                                 |                               |  |
| Width (mm):                    | 510                                                 |                               |  |
| Depth (mm):                    | 395                                                 |                               |  |
| Nett Weight (kg)               |                                                     |                               |  |
| Packaging Dir                  |                                                     |                               |  |
| Height (mm):                   | 190                                                 |                               |  |
| Width (mm):                    | 530                                                 |                               |  |
| Depth (mm):                    | 415                                                 |                               |  |
| Gross Weight (kg               | g): 10                                              |                               |  |
| Packaging Dat                  | ta                                                  |                               |  |
| Box Colour:                    | Brown Cardb                                         | oard Box - Printed            |  |
| Box Qty:                       | 1                                                   |                               |  |
| Label Size:                    | 100 x 50                                            |                               |  |
| Label Colour:                  | White Label                                         |                               |  |
| Label Qty:                     | 2                                                   |                               |  |
| <b>Outer Box Dir</b>           | nensions (If Applicable)                            |                               |  |
| Height (mm):                   |                                                     |                               |  |
| Width (mm):                    |                                                     |                               |  |
| Depth (mm):                    |                                                     |                               |  |
| Gross Weight (kg               | g):                                                 |                               |  |
| Barcode:                       | 50562118534                                         | 11                            |  |
| <b>Product Detai</b>           | ls                                                  |                               |  |
| Country of Origin              | n: China                                            |                               |  |
| Fitting Instruction            |                                                     |                               |  |
| Certification: CE              | E & UKCA: No WRAS: N/A                              | WRAS No: N/A                  |  |
| Product Material:              | : Vitreous Chin                                     | Vitreous China                |  |
| Fixing Supplied:               | No                                                  |                               |  |
| TO (10.1.1.)                   | m                                                   |                               |  |
| Pans/Bidets:                   | Trap Style: Not Applicable                          | Includes Seat: Not Applicable |  |
| Seats:                         | Seat Type: Not Applicable                           | Material: Not Applicable      |  |
|                                | Function: Not Applicable Hinge Type: Not Applicable |                               |  |
| Hinge Material: Not Applicable |                                                     |                               |  |
| C' 1                           | O C T Not As It II                                  | Tital All All III             |  |
|                                |                                                     | Fittings: Not Applicable      |  |
|                                | Lever Type: Not Applicable                          |                               |  |
| Basins:                        | Tap Hole: One Taphole (                             | Chain Stay Hole: No           |  |
|                                |                                                     | Vaste Type Req: Slotted       |  |
|                                |                                                     | Overflow Cover: Yes           |  |
|                                | Inner Bowl Depth (mm): 125mm                        |                               |  |
|                                |                                                     |                               |  |