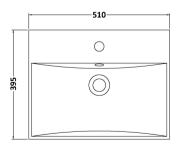

Sales Code: NVM032 Description: 500 Thin Edged Basin 1Th

| Product Dime                   | nsions                                              |                               |  |
|--------------------------------|-----------------------------------------------------|-------------------------------|--|
| Height (mm):                   | 170                                                 |                               |  |
| Width (mm):                    | 510                                                 |                               |  |
| Depth (mm):                    | 395                                                 |                               |  |
| Nett Weight (kg)               |                                                     |                               |  |
| Packaging Dir                  |                                                     |                               |  |
| Height (mm):                   | 190                                                 |                               |  |
| Width (mm):                    | 530                                                 |                               |  |
| Depth (mm):                    | 415                                                 |                               |  |
| Gross Weight (kg               | g): 10                                              |                               |  |
| Packaging Dat                  | ta                                                  |                               |  |
| Box Colour:                    | Brown Cardb                                         | oard Box - Printed            |  |
| Box Qty:                       | 1                                                   |                               |  |
| Label Size:                    | 100 x 50                                            |                               |  |
| Label Colour:                  | White Label                                         |                               |  |
| Label Qty:                     | 2                                                   |                               |  |
| <b>Outer Box Dir</b>           | nensions (If Applicable)                            |                               |  |
| Height (mm):                   |                                                     |                               |  |
| Width (mm):                    |                                                     |                               |  |
| Depth (mm):                    |                                                     |                               |  |
| Gross Weight (kg               | g):                                                 |                               |  |
| Barcode:                       | 50562118534                                         | 11                            |  |
| <b>Product Detai</b>           | ls                                                  |                               |  |
| Country of Origin              | n: China                                            |                               |  |
| Fitting Instruction            |                                                     |                               |  |
| Certification: CE              | E & UKCA: No WRAS: N/A                              | WRAS No: N/A                  |  |
| Product Material:              | : Vitreous Chin                                     | Vitreous China                |  |
| Fixing Supplied:               | No                                                  |                               |  |
| TO (10.1.1.)                   | m                                                   |                               |  |
| Pans/Bidets:                   | Trap Style: Not Applicable                          | Includes Seat: Not Applicable |  |
| Seats:                         | Seat Type: Not Applicable                           | Material: Not Applicable      |  |
|                                | Function: Not Applicable Hinge Type: Not Applicable |                               |  |
| Hinge Material: Not Applicable |                                                     |                               |  |
| C' 1                           | O C T Not As It II                                  | Tital All All III             |  |
|                                |                                                     | Fittings: Not Applicable      |  |
|                                | Lever Type: Not Applicable                          |                               |  |
| Basins:                        | Tap Hole: One Taphole (                             | Chain Stay Hole: No           |  |
|                                |                                                     | Vaste Type Req: Slotted       |  |
|                                |                                                     | Overflow Cover: Yes           |  |
|                                | Inner Bowl Depth (mm): 125mm                        |                               |  |
|                                |                                                     |                               |  |