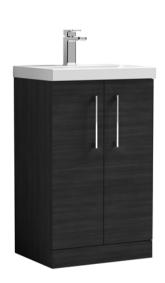

## TECHNICAL DATA SHEET

## ROXOR

Sales Code: ARN601D Description: 500 Fs 2-Door Vanity & Basin 3











## Packaging Details

Barcode: 5056462615783

Sales Code: NVF601N **Description:** 500 Fs 2-Door Unit (365 Deep)







| D d 4 Di                        |                              |
|---------------------------------|------------------------------|
| Product Dimensions Height (mm): | 800                          |
| Width (mm):                     | 500                          |
| Depth (mm):                     | 383                          |
| Nett Weight (kg):               | 17                           |
|                                 | 11                           |
| Packaging Dimensions            | 005                          |
| Height (mm):                    | 835                          |
| Width (mm):                     | 520                          |