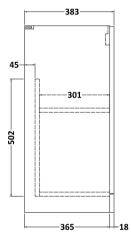

## Packaging Details

Barcode: 5056462615783

Sales Code: NVF601N **Description:** 500 Fs 2-Door Unit (365 Deep)

| D d 4 Di                        |                              |
|---------------------------------|------------------------------|
| Product Dimensions Height (mm): | 800                          |
| Width (mm):                     | 500                          |
| Depth (mm):                     | 383                          |
| Nett Weight (kg):               | 17                           |
|                                 | 11                           |
| Packaging Dimensions            | 005                          |
| Height (mm):                    | 835                          |
| Width (mm):                     | 520                          |
| Depth (mm):                     | 375                          |
| Gross Weight (kg):              | 17.5                         |
| Packaging Data                  |                              |
| Box Colour:                     | Brown Cardboard Box          |
| Box Qty:                        | 1                            |
| Label Size:                     | 100 x 50                     |
| Label Colour:                   | White Label                  |
| Label Qty:                      | 2                            |
| Outer Box Dimensions (If        | Applicable)                  |
| Height (mm):                    |                              |
| Width (mm):                     |                              |
| Depth (mm):                     |                              |
| Gross Weight (kg):              |                              |
| Barcode:                        | 5056462660189                |
| Product Details                 |                              |
| Country of Origin:              | United Kingdom               |
| Fitting Instruction:            | No                           |
| CE & UKCA:                      | N/A                          |
| FSC Certified Materials:        | Yes                          |
| Colour:                         | Black Woodgrain              |
| Construction Method:            | Cam & Wood Dowel             |
| Construction Type:              | Rigid                        |
| Cabinet Finish:                 | MFC Textured Woodgrain       |
| Fascia Finish:                  | MFC Textured Woodgrain       |
| Cabinet Thickness (mm):         | 18                           |
| Fascia Thickness (mm):          | 18                           |
| Drawer Included:                | No                           |
| Drawer Type:                    | Not Applicable               |
| No of Shelves:                  | 1                            |
| Hinge Type:                     | 95 Degree Clip-On Soft Close |
| Hinge Included:                 | Yes, Supplied                |
| Adjustable Legs:                | No, Not Required             |
| Fixings Included:               | Yes                          |
| Handle Style:                   | Contemporary                 |
| Waste Shroud:                   | No                           |
| Handle Included:                | Yes, Supplied                |
| Handle Type:                    | D-Shape                      |
|                                 |                              |