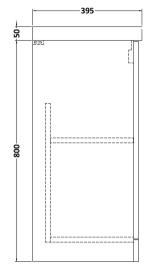

## Packaging Details

Barcode: 5056462615783

Sales Code: NVF601N **Description:** 500 Fs 2-Door Unit (365 Deep)

| D d 4 Di                        |                              |
|---------------------------------|------------------------------|
| Product Dimensions Height (mm): | 800                          |
| Width (mm):                     | 500                          |
| Depth (mm):                     | 383                          |
| Nett Weight (kg):               | 17                           |
|                                 | 11                           |
| Packaging Dimensions            | 005                          |
| Height (mm):                    | 835                          |
| Width (mm):                     | 520                          |
| Depth (mm):                     | 375                          |
| Gross Weight (kg):              | 17.5                         |
| Packaging Data                  |                              |
| Box Colour:                     | Brown Cardboard Box          |
| Box Qty:                        | 1                            |
| Label Size:                     | 100 x 50                     |
| Label Colour:                   | White Label                  |
| Label Qty:                      | 2                            |
| Outer Box Dimensions (If        | Applicable)                  |
| Height (mm):                    |                              |
| Width (mm):                     |                              |
| Depth (mm):                     |                              |
| Gross Weight (kg):              |                              |
| Barcode:                        | 5056462660189                |
| Product Details                 |                              |
| Country of Origin:              | United Kingdom               |
| Fitting Instruction:            | No                           |
| CE & UKCA:                      | N/A                          |
| FSC Certified Materials:        | Yes                          |
| Colour:                         | Black Woodgrain              |
| Construction Method:            | Cam & Wood Dowel             |
| Construction Type:              | Rigid                        |
| Cabinet Finish:                 | MFC Textured Woodgrain       |
| Fascia Finish:                  | MFC Textured Woodgrain       |
| Cabinet Thickness (mm):         | 18                           |
| Fascia Thickness (mm):          | 18                           |
| Drawer Included:                | No                           |
| Drawer Type:                    | Not Applicable               |
| No of Shelves:                  | 1                            |
| Hinge Type:                     | 95 Degree Clip-On Soft Close |
| Hinge Included:                 | Yes, Supplied                |
| Adjustable Legs:                | No, Not Required             |
| Fixings Included:               | Yes                          |
| Handle Style:                   | Contemporary                 |
| Waste Shroud:                   | No                           |
| Handle Included:                | Yes, Supplied                |
| Handle Type:                    | D-Shape                      |
|                                 |                              |