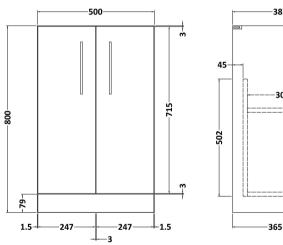

## Packaging Details

Barcode: 5056462615783

Sales Code: NVF601N **Description:** 500 Fs 2-Door Unit (365 Deep)

| D d 4 Di                        |                              |
|---------------------------------|------------------------------|
| Product Dimensions Height (mm): | 800                          |
| Width (mm):                     | 500                          |
| Depth (mm):                     | 383                          |
| Nett Weight (kg):               | 17                           |
|                                 | 11                           |
| Packaging Dimensions            | 005                          |
| Height (mm):                    | 835                          |
| Width (mm):                     | 520                          |
| Depth (mm):                     | 375                          |
| Gross Weight (kg):              | 17.5                         |
| Packaging Data                  |                              |
| Box Colour:                     | Brown Cardboard Box          |
| Box Qty:                        | 1                            |
| Label Size:                     | 100 x 50                     |
| Label Colour:                   | White Label                  |
| Label Qty:                      | 2                            |
| Outer Box Dimensions (If        | Applicable)                  |
| Height (mm):                    |                              |
| Width (mm):                     |                              |
| Depth (mm):                     |                              |
| Gross Weight (kg):              |                              |
| Barcode:                        | 5056462660189                |
| Product Details                 |                              |
| Country of Origin:              | United Kingdom               |
| Fitting Instruction:            | No                           |
| CE & UKCA:                      | N/A                          |
| FSC Certified Materials:        | Yes                          |
| Colour:                         | Black Woodgrain              |
| Construction Method:            | Cam & Wood Dowel             |
| Construction Type:              | Rigid                        |
| Cabinet Finish:                 | MFC Textured Woodgrain       |
| Fascia Finish:                  | MFC Textured Woodgrain       |
| Cabinet Thickness (mm):         | 18                           |
| Fascia Thickness (mm):          | 18                           |
| Drawer Included:                | No                           |
| Drawer Type:                    | Not Applicable               |
| No of Shelves:                  | 1                            |
| Hinge Type:                     | 95 Degree Clip-On Soft Close |
| Hinge Included:                 | Yes, Supplied                |
| Adjustable Legs:                | No, Not Required             |
| Fixings Included:               | Yes                          |
| Handle Style:                   | Contemporary                 |
| Waste Shroud:                   | No                           |
| Handle Included:                | Yes, Supplied                |
| Handle Type:                    | D-Shape                      |
|                                 |                              |