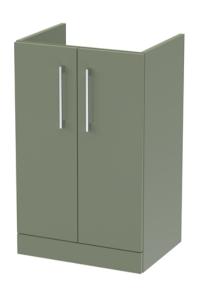

## ROXOR

Sales Code: ARN801D Description: 500 Fs 2-Door Vanity & Basin 3

-395-

Sales Code: NVF801F Description: 500 Fs 2-Door Unit (365 Deep)

| <b>Product Dimensions</b> |                               |  |
|---------------------------|-------------------------------|--|
| Height (mm):              | 800                           |  |
| Width (mm):               | 500                           |  |
| Depth (mm):               | 383                           |  |
| Nett Weight (kg):         | 17.5                          |  |
| Packaging Dimensions      |                               |  |
| Height (mm):              | 835                           |  |
| Width (mm):               | 520                           |  |
| Depth (mm):               | 375                           |  |
| Gross Weight (kg):        | 18                            |  |
| Packaging Data            |                               |  |
| Box Colour:               | Brown Cardboard Box - Printed |  |
| Box Qty:                  | 0                             |  |
| Label Size:               | 0 x 0                         |  |
| Label Colour:             | White Label                   |  |
| Label Qty:                | 2                             |  |
| Outer Box Dimensions (If  | Applicable)                   |  |
| Height (mm):              | **                            |  |
| Width (mm):               |                               |  |
| Depth (mm):               |                               |  |
| Gross Weight (kg):        |                               |  |
| Barcode:                  | 5056462657967                 |  |
| Product Details           |                               |  |
| Country of Origin:        | China                         |  |
| Fitting Instruction:      | No                            |  |
| CE & UKCA:                | N/A                           |  |
| FSC Certified Materials:  | Yes                           |  |
| Colour:                   | Satin Green                   |  |
| Construction Method:      | Cam & Wood Dowel              |  |
| Construction Type:        | Rigid                         |  |
| Cabinet Finish:           | MFC Painted Matt              |  |
| Fascia Finish:            | Mdf Painted Matt              |  |
| Cabinet Thickness (mm):   | 16                            |  |
| Fascia Thickness (mm):    | 18                            |  |
| Drawer Included:          | No                            |  |
| Drawer Type:              | Not Applicable                |  |
| No of Shelves:            | 1                             |  |
| Hinge Type:               | 95 Degree Soft Close          |  |
| Hinge Included:           | Yes, Supplied                 |  |
| Adjustable Legs:          | No, Not Required              |  |
| Fixings Included:         | Yes                           |  |
| Handle Style:             | Contemporary                  |  |
| Waste Shroud:             | No                            |  |
| Handle Included:          | Yes, Supplied                 |  |