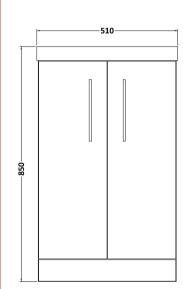

## ROXOR

Sales Code: ARN801D Description: 500 Fs 2-Door Vanity & Basin 3

-395-

Sales Code: NVF801F Description: 500 Fs 2-Door Unit (365 Deep)

| <b>Product Dimensions</b> |                               |  |
|---------------------------|-------------------------------|--|
| Height (mm):              | 800                           |  |
| Width (mm):               | 500                           |  |
| Depth (mm):               | 383                           |  |
| Nett Weight (kg):         | 17.5                          |  |
| Packaging Dimensions      |                               |  |
| Height (mm):              | 835                           |  |
| Width (mm):               | 520                           |  |
| Depth (mm):               | 375                           |  |
| Gross Weight (kg):        | 18                            |  |
| Packaging Data            |                               |  |
| Box Colour:               | Brown Cardboard Box - Printed |  |
| Box Qty:                  | 0                             |  |
| Label Size:               | 0 x 0                         |  |
| Label Colour:             | White Label                   |  |
| Label Qty:                | 2                             |  |
| Outer Box Dimensions (If  | Applicable)                   |  |
| Height (mm):              | **                            |  |
| Width (mm):               |                               |  |
| Depth (mm):               |                               |  |
| Gross Weight (kg):        |                               |  |
| Barcode:                  | 5056462657967                 |  |
| Product Details           |                               |  |
| Country of Origin:        | China                         |  |
| Fitting Instruction:      | No                            |  |
| CE & UKCA:                | N/A                           |  |
| FSC Certified Materials:  | Yes                           |  |
| Colour:                   | Satin Green                   |  |
| Construction Method:      | Cam & Wood Dowel              |  |
| Construction Type:        | Rigid                         |  |
| Cabinet Finish:           | MFC Painted Matt              |  |
| Fascia Finish:            | Mdf Painted Matt              |  |
| Cabinet Thickness (mm):   | 16                            |  |
| Fascia Thickness (mm):    | 18                            |  |
| Drawer Included:          | No                            |  |
| Drawer Type:              | Not Applicable                |  |
| No of Shelves:            | 1                             |  |
| Hinge Type:               | 95 Degree Soft Close          |  |
| Hinge Included:           | Yes, Supplied                 |  |
| Adjustable Legs:          | No, Not Required              |  |
| Fixings Included:         | Yes                           |  |
| Handle Style:             | Contemporary                  |  |
| Waste Shroud:             | No                            |  |
| Handle Included:          | Yes, Supplied                 |  |