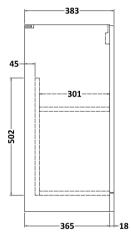

## ROXOR

Sales Code: ARN801D Description: 500 Fs 2-Door Vanity & Basin 3

-395-

Sales Code: NVF801F Description: 500 Fs 2-Door Unit (365 Deep)

| <b>Product Dimensions</b> |                               |  |
|---------------------------|-------------------------------|--|
| Height (mm):              | 800                           |  |
| Width (mm):               | 500                           |  |
| Depth (mm):               | 383                           |  |
| Nett Weight (kg):         | 17.5                          |  |
| Packaging Dimensions      |                               |  |
| Height (mm):              | 835                           |  |
| Width (mm):               | 520                           |  |
| Depth (mm):               | 375                           |  |
| Gross Weight (kg):        | 18                            |  |
| Packaging Data            |                               |  |
| Box Colour:               | Brown Cardboard Box - Printed |  |
| Box Qty:                  | 0                             |  |
| Label Size:               | 0 x 0                         |  |
| Label Colour:             | White Label                   |  |
| Label Qty:                | 2                             |  |
| Outer Box Dimensions (If  | Applicable)                   |  |
| Height (mm):              | **                            |  |
| Width (mm):               |                               |  |
| Depth (mm):               |                               |  |
| Gross Weight (kg):        |                               |  |
| Barcode:                  | 5056462657967                 |  |
| Product Details           |                               |  |
| Country of Origin:        | China                         |  |
| Fitting Instruction:      | No                            |  |
| CE & UKCA:                | N/A                           |  |
| FSC Certified Materials:  | Yes                           |  |
| Colour:                   | Satin Green                   |  |
| Construction Method:      | Cam & Wood Dowel              |  |
| Construction Type:        | Rigid                         |  |
| Cabinet Finish:           | MFC Painted Matt              |  |
| Fascia Finish:            | Mdf Painted Matt              |  |
| Cabinet Thickness (mm):   | 16                            |  |
| Fascia Thickness (mm):    | 18                            |  |
| Drawer Included:          | No                            |  |
| Drawer Type:              | Not Applicable                |  |
| No of Shelves:            | 1                             |  |
| Hinge Type:               | 95 Degree Soft Close          |  |
| Hinge Included:           | Yes, Supplied                 |  |
| Adjustable Legs:          | No, Not Required              |  |
| Fixings Included:         | Yes                           |  |
| Handle Style:             | Contemporary                  |  |
| Waste Shroud:             | No                            |  |
| Handle Included:          | Yes, Supplied                 |  |