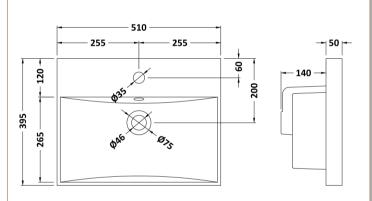

D-Shape

Handle Type:

Sales Code: NVM032 Description: 500 Thin Edged Basin 1Th

| Product Dime                                           | nsions                                              |                              |  |
|--------------------------------------------------------|-----------------------------------------------------|------------------------------|--|
| Height (mm):                                           | 170                                                 |                              |  |
| Width (mm):                                            | 510                                                 |                              |  |
| Depth (mm):                                            | 395                                                 |                              |  |
| Nett Weight (kg):                                      |                                                     |                              |  |
| Packaging Din                                          |                                                     |                              |  |
| Height (mm):                                           | 190                                                 |                              |  |
| Width (mm):                                            | 530                                                 |                              |  |
| Depth (mm):                                            | 415                                                 |                              |  |
| Gross Weight (kg                                       | g): 10                                              |                              |  |
| Packaging Dat                                          | ta                                                  |                              |  |
| Box Colour:                                            | Brown Cardboa                                       | ard Box - Printed            |  |
| Box Qty:                                               | 1                                                   |                              |  |
| Label Size:                                            | 100 x 50                                            |                              |  |
| Label Colour:                                          | White Label                                         |                              |  |
| Label Qty:                                             | 2                                                   |                              |  |
| <b>Outer Box Din</b>                                   | nensions (If Applicable)                            |                              |  |
| Height (mm):                                           |                                                     |                              |  |
| Width (mm):                                            |                                                     |                              |  |
| Depth (mm):                                            |                                                     |                              |  |
| Gross Weight (kg                                       | g):                                                 |                              |  |
| Barcode:                                               | 5056211853411                                       | L                            |  |
| <b>Product Detail</b>                                  | ls                                                  |                              |  |
| Country of Origin                                      | n: China                                            |                              |  |
| Fitting Instruction                                    |                                                     |                              |  |
| Certification: CE                                      | E & UKCA: No WRAS: N/A                              | WRAS No: N/A                 |  |
| Product Material:                                      | : Vitreous China                                    | Vitreous China               |  |
| Fixing Supplied:                                       | No                                                  |                              |  |
| Pans/Bidets:                                           | Tron Styles Not Applicable I                        | ldCt. Not Applicable         |  |
| rans/bluets:                                           | Trap Style: Not Applicable I                        | ncludes Seat: Not Applicable |  |
| Seats:                                                 | Seat Type: Not Applicable N                         | Material: Not Applicable     |  |
|                                                        | Function: Not Applicable Hinge Type: Not Applicable |                              |  |
|                                                        | Hinge Material: Not Applicable                      |                              |  |
| Cisterns:                                              | Operating Type: Not Applicable                      | Fittings: Not Applicable     |  |
| Lever Type: Not Applicable  Lever Type: Not Applicable |                                                     | Tittings. Not Applicable     |  |
|                                                        | Level Type. Not Applicable                          |                              |  |
| Basins:                                                | Tap Hole: One Taphole Ch                            | ain Stay Hole: No            |  |
|                                                        |                                                     | aste Type Req: Slotted       |  |
|                                                        |                                                     | verflow Cover: Yes           |  |
|                                                        | Inner Bowl Depth (mm): 125mm                        |                              |  |
|                                                        |                                                     |                              |  |