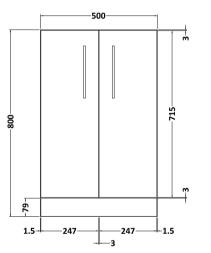

## ROXOR

Sales Code: ARN801D Description: 500 Fs 2-Door Vanity & Basin 3

-395-

Sales Code: NVF801F Description: 500 Fs 2-Door Unit (365 Deep)

| <b>Product Dimensions</b> |                               |  |
|---------------------------|-------------------------------|--|
| Height (mm):              | 800                           |  |
| Width (mm):               | 500                           |  |
| Depth (mm):               | 383                           |  |
| Nett Weight (kg):         | 17.5                          |  |
| Packaging Dimensions      |                               |  |
| Height (mm):              | 835                           |  |
| Width (mm):               | 520                           |  |
| Depth (mm):               | 375                           |  |
| Gross Weight (kg):        | 18                            |  |
| Packaging Data            |                               |  |
| Box Colour:               | Brown Cardboard Box - Printed |  |
| Box Qty:                  | 0                             |  |
| Label Size:               | 0 x 0                         |  |
| Label Colour:             | White Label                   |  |
| Label Qty:                | 2                             |  |
| Outer Box Dimensions (If  | Applicable)                   |  |
| Height (mm):              | **                            |  |
| Width (mm):               |                               |  |
| Depth (mm):               |                               |  |
| Gross Weight (kg):        |                               |  |
| Barcode:                  | 5056462657967                 |  |
| Product Details           |                               |  |
| Country of Origin:        | China                         |  |
| Fitting Instruction:      | No                            |  |
| CE & UKCA:                | N/A                           |  |
| FSC Certified Materials:  | Yes                           |  |
| Colour:                   | Satin Green                   |  |
| Construction Method:      | Cam & Wood Dowel              |  |
| Construction Type:        | Rigid                         |  |
| Cabinet Finish:           | MFC Painted Matt              |  |
| Fascia Finish:            | Mdf Painted Matt              |  |
| Cabinet Thickness (mm):   | 16                            |  |
| Fascia Thickness (mm):    | 18                            |  |
| Drawer Included:          | No                            |  |
| Drawer Type:              | Not Applicable                |  |
| No of Shelves:            | 1                             |  |
| Hinge Type:               | 95 Degree Soft Close          |  |
| Hinge Included:           | Yes, Supplied                 |  |
| Adjustable Legs:          | No, Not Required              |  |
| Fixings Included:         | Yes                           |  |
| Handle Style:             | Contemporary                  |  |
| Waste Shroud:             | No                            |  |
| Handle Included:          | Yes, Supplied                 |  |