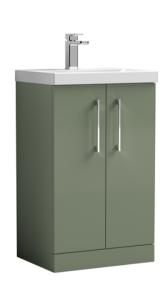

## ROXOR

Sales Code: ARN801D Description: 500 Fs 2-Door Vanity & Basin 3

-395-

Sales Code: NVF801F Description: 500 Fs 2-Door Unit (365 Deep)

| <b>Product Dimensions</b> |                               |  |
|---------------------------|-------------------------------|--|
| Height (mm):              | 800                           |  |
| Width (mm):               | 500                           |  |
| Depth (mm):               | 383                           |  |
| Nett Weight (kg):         | 17.5                          |  |
| Packaging Dimensions      |                               |  |
| Height (mm):              | 835                           |  |
| Width (mm):               | 520                           |  |
| Depth (mm):               | 375                           |  |
| Gross Weight (kg):        | 18                            |  |
| Packaging Data            |                               |  |
| Box Colour:               | Brown Cardboard Box - Printed |  |
| Box Qty:                  | 0                             |  |
| Label Size:               | 0 x 0                         |  |
| Label Colour:             | White Label                   |  |
| Label Qty:                | 2                             |  |
| Outer Box Dimensions (If  | Applicable)                   |  |
| Height (mm):              | **                            |  |
| Width (mm):               |                               |  |
| Depth (mm):               |                               |  |
| Gross Weight (kg):        |                               |  |
| Barcode:                  | 5056462657967                 |  |
| Product Details           |                               |  |
| Country of Origin:        | China                         |  |
| Fitting Instruction:      | No                            |  |
| CE & UKCA:                | N/A                           |  |
| FSC Certified Materials:  | Yes                           |  |
| Colour:                   | Satin Green                   |  |
| Construction Method:      | Cam & Wood Dowel              |  |
| Construction Type:        | Rigid                         |  |
| Cabinet Finish:           | MFC Painted Matt              |  |
| Fascia Finish:            | Mdf Painted Matt              |  |
| Cabinet Thickness (mm):   | 16                            |  |
| Fascia Thickness (mm):    | 18                            |  |
| Drawer Included:          | No                            |  |
| Drawer Type:              | Not Applicable                |  |
| No of Shelves:            | 1                             |  |
| Hinge Type:               | 95 Degree Soft Close          |  |
| Hinge Included:           | Yes, Supplied                 |  |
| Adjustable Legs:          | No, Not Required              |  |
| Fixings Included:         | Yes                           |  |
| Handle Style:             | Contemporary                  |  |
| Waste Shroud:             | No                            |  |
| Handle Included:          | Yes, Supplied                 |  |