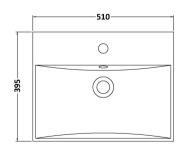

D-Shape

Handle Type:

Sales Code: NVM032 Description: 500 Thin Edged Basin 1Th

| Product Dime                                           | nsions                                              |                              |  |
|--------------------------------------------------------|-----------------------------------------------------|------------------------------|--|
| Height (mm):                                           | 170                                                 |                              |  |
| Width (mm):                                            | 510                                                 |                              |  |
| Depth (mm):                                            | 395                                                 |                              |  |
| Nett Weight (kg):                                      |                                                     |                              |  |
| Packaging Din                                          |                                                     |                              |  |
| Height (mm):                                           | 190                                                 |                              |  |
| Width (mm):                                            | 530                                                 |                              |  |
| Depth (mm):                                            | 415                                                 |                              |  |
| Gross Weight (kg                                       | g): 10                                              |                              |  |
| Packaging Dat                                          | ta                                                  |                              |  |
| Box Colour:                                            | Brown Cardboa                                       | ard Box - Printed            |  |
| Box Qty:                                               | 1                                                   |                              |  |
| Label Size:                                            | 100 x 50                                            |                              |  |
| Label Colour:                                          | White Label                                         |                              |  |
| Label Qty:                                             | 2                                                   |                              |  |
| <b>Outer Box Din</b>                                   | nensions (If Applicable)                            |                              |  |
| Height (mm):                                           |                                                     |                              |  |
| Width (mm):                                            |                                                     |                              |  |
| Depth (mm):                                            |                                                     |                              |  |
| Gross Weight (kg                                       | g):                                                 |                              |  |
| Barcode:                                               | 5056211853411                                       | L                            |  |
| <b>Product Detail</b>                                  | ls                                                  |                              |  |
| Country of Origin                                      | n: China                                            |                              |  |
| Fitting Instruction                                    |                                                     |                              |  |
| Certification: CE                                      | E & UKCA: No WRAS: N/A                              | WRAS No: N/A                 |  |
| Product Material:                                      | : Vitreous China                                    | Vitreous China               |  |
| Fixing Supplied:                                       | No                                                  |                              |  |
| Pans/Bidets:                                           | Tron Styles Not Applicable I                        | ldCt. Not Applicable         |  |
| rans/bluets:                                           | Trap Style: Not Applicable I                        | ncludes Seat: Not Applicable |  |
| Seats:                                                 | Seat Type: Not Applicable N                         | Material: Not Applicable     |  |
|                                                        | Function: Not Applicable Hinge Type: Not Applicable |                              |  |
|                                                        | Hinge Material: Not Applicable                      |                              |  |
| Cisterns:                                              | Operating Type: Not Applicable                      | Fittings: Not Applicable     |  |
| Lever Type: Not Applicable  Lever Type: Not Applicable |                                                     | Tittings. Not Applicable     |  |
|                                                        | Level Type. Not Applicable                          |                              |  |
| Basins:                                                | Tap Hole: One Taphole Ch                            | ain Stay Hole: No            |  |
|                                                        |                                                     | aste Type Req: Slotted       |  |
|                                                        |                                                     | verflow Cover: Yes           |  |
|                                                        | Inner Bowl Depth (mm): 125mm                        |                              |  |
|                                                        |                                                     |                              |  |