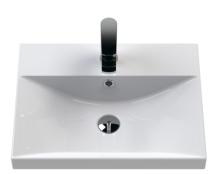

D-Shape

Handle Type:

Sales Code: NVM032 Description: 500 Thin Edged Basin 1Th

| Product Dime                                           | nsions                                              |                              |  |
|--------------------------------------------------------|-----------------------------------------------------|------------------------------|--|
| Height (mm):                                           | 170                                                 |                              |  |
| Width (mm):                                            | 510                                                 |                              |  |
| Depth (mm):                                            | 395                                                 |                              |  |
| Nett Weight (kg):                                      |                                                     |                              |  |
| Packaging Din                                          |                                                     |                              |  |
| Height (mm):                                           | 190                                                 |                              |  |
| Width (mm):                                            | 530                                                 |                              |  |
| Depth (mm):                                            | 415                                                 |                              |  |
| Gross Weight (kg                                       | g): 10                                              |                              |  |
| Packaging Dat                                          | ta                                                  |                              |  |
| Box Colour:                                            | Brown Cardboa                                       | ard Box - Printed            |  |
| Box Qty:                                               | 1                                                   |                              |  |
| Label Size:                                            | 100 x 50                                            |                              |  |
| Label Colour:                                          | White Label                                         |                              |  |
| Label Qty:                                             | 2                                                   |                              |  |
| <b>Outer Box Din</b>                                   | nensions (If Applicable)                            |                              |  |
| Height (mm):                                           |                                                     |                              |  |
| Width (mm):                                            |                                                     |                              |  |
| Depth (mm):                                            |                                                     |                              |  |
| Gross Weight (kg                                       | g):                                                 |                              |  |
| Barcode:                                               | 5056211853411                                       | L                            |  |
| <b>Product Detail</b>                                  | ls                                                  |                              |  |
| Country of Origin                                      | n: China                                            |                              |  |
| Fitting Instruction                                    |                                                     |                              |  |
| Certification: CE                                      | E & UKCA: No WRAS: N/A                              | WRAS No: N/A                 |  |
| Product Material:                                      | : Vitreous China                                    | Vitreous China               |  |
| Fixing Supplied:                                       | No                                                  |                              |  |
| Pans/Bidets:                                           | Tron Styles Not Applicable I                        | ldCt. Not Applicable         |  |
| rans/bluets:                                           | Trap Style: Not Applicable I                        | ncludes Seat: Not Applicable |  |
| Seats:                                                 | Seat Type: Not Applicable N                         | Material: Not Applicable     |  |
|                                                        | Function: Not Applicable Hinge Type: Not Applicable |                              |  |
|                                                        | Hinge Material: Not Applicable                      |                              |  |
| Cisterns:                                              | Operating Type: Not Applicable                      | Fittings: Not Applicable     |  |
| Lever Type: Not Applicable  Lever Type: Not Applicable |                                                     | Tittings. Not Applicable     |  |
|                                                        | Level Type. Not Applicable                          |                              |  |
| Basins:                                                | Tap Hole: One Taphole Ch                            | ain Stay Hole: No            |  |
|                                                        |                                                     | aste Type Req: Slotted       |  |
|                                                        |                                                     | verflow Cover: Yes           |  |
|                                                        | Inner Bowl Depth (mm): 125mm                        |                              |  |
|                                                        |                                                     |                              |  |