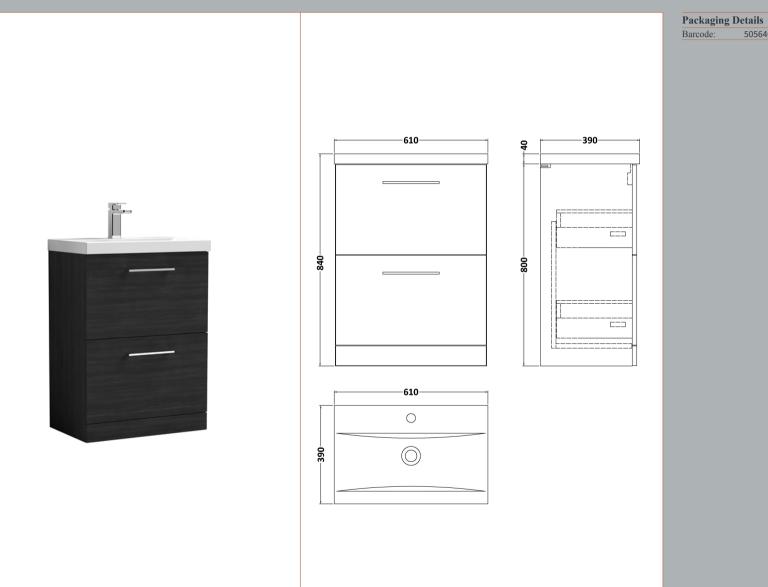

## TECHNICAL DATA SHEET

**Description:** 600 Fs 2-Drawer Vanity & Basin 1

## kaging Details eode: 5056462666839

## TECHNICAL DATA SHEET

ROXOR

Sales Code: NVF633N

**Description:** 600 Fs 2-Drawer Unit (365 Deep)

| Product Dimensions         |                                |  |  |
|----------------------------|--------------------------------|--|--|
| Height (mm):               | 800                            |  |  |
| Width (mm):                | 600                            |  |  |
| Depth (mm):                | 383                            |  |  |
| Nett Weight (kg):          | 26                             |  |  |
| Packaging Dimensions       |                                |  |  |
| Height (mm):               | 835                            |  |  |
| Width (mm):                | 632                            |  |  |
| Depth (mm):                | 391                            |  |  |
| Gross Weight (kg):         | 26.5                           |  |  |
| Packaging Data             |                                |  |  |
| Box Colour:                | Brown Cardboard Box            |  |  |
| Box Qty:                   | 1                              |  |  |
| Label Size:                | 100 x 50                       |  |  |
| Label Colour:              | White Label                    |  |  |
| Label Qty:                 | 2                              |  |  |
| Outer Box Dimensions (If A | Applicable)                    |  |  |
| Height (mm):               | -F.E                           |  |  |
| Width (mm):                |                                |  |  |
| Depth (mm):                |                                |  |  |
| Gross Weight (kg):         |                                |  |  |
| Barcode:                   | 5056462660684                  |  |  |
| Product Details            |                                |  |  |
| Country of Origin:         | United Kingdom                 |  |  |
| Fitting Instruction:       | No                             |  |  |
| CE & UKCA <sup>.</sup>     | N/A                            |  |  |
| FSC Certified Materials:   | Yes                            |  |  |
| Colour:                    | Black Woodgrain                |  |  |
| Construction Method:       | Cam & Wood Dowel               |  |  |
| Construction Type:         | Rigid                          |  |  |
| Cabinet Finish:            | MFC Textured Woodgrain         |  |  |
| Fascia Finish:             | MFC Textured Woodgrain         |  |  |
| Cabinet Thickness (mm):    | 18                             |  |  |
| Fascia Thickness (mm):     | 18                             |  |  |
| Drawer Included:           | Yes                            |  |  |
| Drawer Type:               | 80mm High Metal S/C Inc Galler |  |  |
| No of Shelves:             | 0                              |  |  |
| Hinge Type:                | Not Applicable                 |  |  |
| Hinge Included:            | Not Applicable                 |  |  |
| Adjustable Legs:           | No, Not Required               |  |  |
| Fixings Included:          | Yes                            |  |  |
| Handle Style:              | Contemporary                   |  |  |
| Waste Shroud:              | Yes                            |  |  |
| Handle Included:           | Yes, Supplied                  |  |  |
| Handle Type:               | D-Shape                        |  |  |

ROXOR

Sales Code: NVM013

**Description:** 600 Mid-Edged Basin 1 Th

| Product Dime         | nsions                                                  |                               |                               |  |
|----------------------|---------------------------------------------------------|-------------------------------|-------------------------------|--|
| Height (mm):         |                                                         | 180                           |                               |  |
| Width (mm):          |                                                         | 610                           |                               |  |
| Depth (mm):          |                                                         | 390                           |                               |  |
| Nett Weight (kg)     |                                                         | 11                            |                               |  |
| Packaging Di         | nensions                                                |                               |                               |  |
| Height (mm):         |                                                         | 200                           |                               |  |
| Width (mm):          |                                                         | 410                           |                               |  |
| Depth (mm):          |                                                         | 630                           |                               |  |
| Gross Weight (kg     | g):                                                     | 11                            |                               |  |
| Packaging Da         | ta                                                      |                               |                               |  |
| Box Colour:          |                                                         | Brown Cardboard Box - Printed |                               |  |
| Box Qty:             |                                                         | 1                             |                               |  |
| Label Size:          |                                                         | 100 x 50                      |                               |  |
| Label Colour:        |                                                         | White Label                   |                               |  |
| Label Qty:           |                                                         | 2                             |                               |  |
| Outer Box Di         | nensions (If App                                        | licable)                      |                               |  |
| Height (mm):         |                                                         |                               |                               |  |
| Width (mm):          |                                                         |                               |                               |  |
| Depth (mm):          |                                                         |                               |                               |  |
| Gross Weight (kg     | g):                                                     |                               |                               |  |
| Barcode:             |                                                         | 505536904                     | 3415                          |  |
| Product Detai        | ls                                                      |                               |                               |  |
| Country of Origi     | n:                                                      | China                         |                               |  |
| Fitting Instruction: |                                                         | No                            |                               |  |
| Certification: CI    | E & UKCA: No                                            | WRAS: N/                      | A WRAS No: N/A                |  |
| Product Material:    |                                                         | Vitreous China                |                               |  |
| Fixing Supplied:     |                                                         | No                            |                               |  |
| Pans/Bidets:         | Trap Style: Not A                                       | pplicable                     | Includes Seat: Not Applicable |  |
| Seats:               | Seat Type: Not Ap                                       | pplicable                     | Material: Not Applicable      |  |
|                      |                                                         |                               | Hinge Type: Not Applicable    |  |
|                      | Hinge Material: Not Applicable                          |                               |                               |  |
| Cisterns:            | Operating Type: Not Applicable Fittings: Not Applicable |                               |                               |  |
|                      | Lever Type: Not                                         | Applicable                    |                               |  |
| Basins:              | Tap Hole: One Taphole                                   |                               | Chain Stay Hole: No           |  |
|                      | Template: Not Required                                  |                               | Waste Type Req: Slotted       |  |
|                      | Overflow Inc: Yes                                       |                               | Overflow Cover: Yes           |  |
|                      | Inner Bowl Depth (mm): 125mm                            |                               |                               |  |