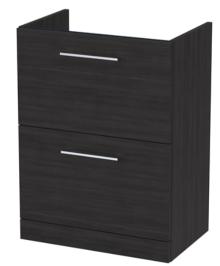

## TECHNICAL DATA SHEET

**Description:** 600 Fs 2-Drawer Vanity & Basin 1

## TECHNICAL DATA SHEET

ROXOR

Sales Code: NVF633N

**Description:** 600 Fs 2-Drawer Unit (365 Deep)

| Product Dimensions         |                                |  |  |
|----------------------------|--------------------------------|--|--|
| Height (mm):               | 800                            |  |  |
| Width (mm):                | 600                            |  |  |
| Depth (mm):                | 383                            |  |  |
| Nett Weight (kg):          | 26                             |  |  |
| Packaging Dimensions       |                                |  |  |
| Height (mm):               | 835                            |  |  |
| Width (mm):                | 632                            |  |  |
| Depth (mm):                | 391                            |  |  |
| Gross Weight (kg):         | 26.5                           |  |  |
| Packaging Data             |                                |  |  |
| Box Colour:                | Brown Cardboard Box            |  |  |
| Box Qty:                   | 1                              |  |  |
| Label Size:                | 100 x 50                       |  |  |
| Label Colour:              | White Label                    |  |  |
| Label Qty:                 | 2                              |  |  |
| Outer Box Dimensions (If A | Applicable)                    |  |  |
| Height (mm):               | -F.E                           |  |  |
| Width (mm):                |                                |  |  |
| Depth (mm):                |                                |  |  |
| Gross Weight (kg):         |                                |  |  |
| Barcode:                   | 5056462660684                  |  |  |
| Product Details            |                                |  |  |
| Country of Origin:         | United Kingdom                 |  |  |
| Fitting Instruction:       | No                             |  |  |
| CE & UKCA <sup>.</sup>     | N/A                            |  |  |
| FSC Certified Materials:   | Yes                            |  |  |
| Colour:                    | Black Woodgrain                |  |  |
| Construction Method:       | Cam & Wood Dowel               |  |  |
| Construction Type:         | Rigid                          |  |  |
| Cabinet Finish:            | MFC Textured Woodgrain         |  |  |
| Fascia Finish:             | MFC Textured Woodgrain         |  |  |
| Cabinet Thickness (mm):    | 18                             |  |  |
| Fascia Thickness (mm):     | 18                             |  |  |
| Drawer Included:           | Yes                            |  |  |
| Drawer Type:               | 80mm High Metal S/C Inc Galler |  |  |
| No of Shelves:             | 0                              |  |  |
| Hinge Type:                | Not Applicable                 |  |  |
| Hinge Included:            | Not Applicable                 |  |  |
| Adjustable Legs:           | No, Not Required               |  |  |
| Fixings Included:          | Yes                            |  |  |
| Handle Style:              | Contemporary                   |  |  |
| Waste Shroud:              | Yes                            |  |  |
| Handle Included:           | Yes, Supplied                  |  |  |
| Handle Type:               | D-Shape                        |  |  |