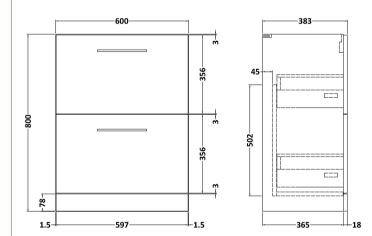

## TECHNICAL DATA SHEET

ROXOR

Sales Code: NVF633N

**Description:** 600 Fs 2-Drawer Unit (365 Deep)

| Product Dimensions         |                                |  |  |
|----------------------------|--------------------------------|--|--|
| Height (mm):               | 800                            |  |  |
| Width (mm):                | 600                            |  |  |
| Depth (mm):                | 383                            |  |  |
| Nett Weight (kg):          | 26                             |  |  |
| Packaging Dimensions       |                                |  |  |
| Height (mm):               | 835                            |  |  |
| Width (mm):                | 632                            |  |  |
| Depth (mm):                | 391                            |  |  |
| Gross Weight (kg):         | 26.5                           |  |  |
| Packaging Data             |                                |  |  |
| Box Colour:                | Brown Cardboard Box            |  |  |
| Box Qty:                   | 1                              |  |  |
| Label Size:                | 100 x 50                       |  |  |
| Label Colour:              | White Label                    |  |  |
| Label Qty:                 | 2                              |  |  |
| Outer Box Dimensions (If A | Applicable)                    |  |  |
| Height (mm):               | -F.E                           |  |  |
| Width (mm):                |                                |  |  |
| Depth (mm):                |                                |  |  |
| Gross Weight (kg):         |                                |  |  |
| Barcode:                   | 5056462660684                  |  |  |
| Product Details            |                                |  |  |
| Country of Origin:         | United Kingdom                 |  |  |
| Fitting Instruction:       | No                             |  |  |
| CE & UKCA <sup>.</sup>     | N/A                            |  |  |
| FSC Certified Materials:   | Yes                            |  |  |
| Colour:                    | Black Woodgrain                |  |  |
| Construction Method:       | Cam & Wood Dowel               |  |  |
| Construction Type:         | Rigid                          |  |  |
| Cabinet Finish:            | MFC Textured Woodgrain         |  |  |
| Fascia Finish:             | MFC Textured Woodgrain         |  |  |
| Cabinet Thickness (mm):    | 18                             |  |  |
| Fascia Thickness (mm):     | 18                             |  |  |
| Drawer Included:           | Yes                            |  |  |
| Drawer Type:               | 80mm High Metal S/C Inc Galler |  |  |
| No of Shelves:             | 0                              |  |  |
| Hinge Type:                | Not Applicable                 |  |  |
| Hinge Included:            | Not Applicable                 |  |  |
| Adjustable Legs:           | No, Not Required               |  |  |
| Fixings Included:          | Yes                            |  |  |
| Handle Style:              | Contemporary                   |  |  |
| Waste Shroud:              | Yes                            |  |  |
| Handle Included:           | Yes, Supplied                  |  |  |
| Handle Type:               | D-Shape                        |  |  |