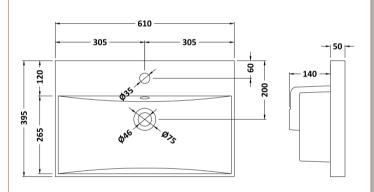

D-Shape

Handle Type:

Sales Code: NVM033 Description: 600 Thin Edged Basin 1Th

| Product Dime                                                      | natons                                                   |
|-------------------------------------------------------------------|----------------------------------------------------------|
|                                                                   |                                                          |
| Height (mm):                                                      | 170                                                      |
| Width (mm):                                                       | 610                                                      |
| Depth (mm):                                                       | 395                                                      |
| Nett Weight (kg)                                                  |                                                          |
| Packaging Di                                                      |                                                          |
| Height (mm):                                                      | 190                                                      |
| Width (mm):                                                       | 630                                                      |
| Depth (mm):                                                       | 415                                                      |
| Gross Weight (kg                                                  | -                                                        |
| <b>Packaging Da</b>                                               |                                                          |
| Box Colour:                                                       | Brown Cardboard Box - Printed                            |
| Box Qty:                                                          | 1                                                        |
| Label Size:                                                       | 100 x 50                                                 |
| Label Colour:                                                     | White Label                                              |
| Label Qty:                                                        | 2                                                        |
| Outer Box Di                                                      | mensions (If Applicable)                                 |
| Height (mm):                                                      |                                                          |
| Width (mm):                                                       |                                                          |
| Depth (mm):                                                       |                                                          |
| Gross Weight (kg                                                  | g):                                                      |
| Barcode:                                                          | 5056211853428                                            |
| <b>Product Detail</b>                                             | ils                                                      |
| Country of Origi                                                  | in: China                                                |
| Fitting Instructio                                                | on: No                                                   |
| Certification: Cl                                                 | E & UKCA: No WRAS: N/A WRAS No: N/A                      |
| Product Material                                                  | l: Vitreous China                                        |
| Fixing Supplied:                                                  | : No                                                     |
|                                                                   |                                                          |
| Pans/Bidets:                                                      | Trap Style: Not Applicable Includes Seat: Not Applicable |
| Seats:                                                            | Seat Type: Not Applicable Material: Not Applicable       |
| - Settes:                                                         | Function: Not Applicable Hinge Type: Not Applicable      |
|                                                                   | Hinge Material: Not Applicable                           |
|                                                                   | Times material. Not Applicable                           |
| - C1                                                              | O C T NAME OF THE PROOF OF THE PARTY.                    |
| Cisterns: Operating Type: Not Applicable Fittings: Not Applicable |                                                          |
|                                                                   | Lever Type: Not Applicable                               |
| Basins:                                                           | Tap Hole: One Taphole Chain Stay Hole: No                |
|                                                                   | Template: Not Required Waste Type Req: Slotted           |
|                                                                   | Overflow Inc: Yes Overflow Cover: Yes                    |
|                                                                   | Inner Bowl Depth (mm): 125mm                             |