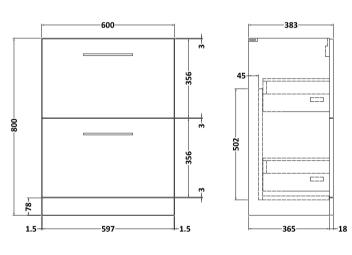

| <b>Product Dimensions</b> |                                |
|---------------------------|--------------------------------|
| Height (mm):              | 800                            |
| Width (mm):               | 600                            |
| Depth (mm):               | 383                            |
| Nett Weight (kg):         | 26                             |
| Packaging Dimensions      |                                |
| Height (mm):              | 835                            |
| Width (mm):               | 632                            |
| Depth (mm):               | 391                            |
| Gross Weight (kg):        | 26.5                           |
| Packaging Data            |                                |
| Box Colour:               | Brown Cardboard Box            |
| Box Qty:                  | 1                              |
| Label Size:               | 100 x 50                       |
| Label Colour:             | White Label                    |
| Label Qty:                | 2                              |
| Outer Box Dimensions (If  | Applicable)                    |
| Height (mm):              |                                |
| Width (mm):               |                                |
| Depth (mm):               |                                |
| Gross Weight (kg):        |                                |
| Barcode:                  | 5056462660691                  |
| Product Details           |                                |
| Country of Origin:        | United Kingdom                 |
| Fitting Instruction:      | No                             |
| CE & UKCA:                | N/A                            |
| FSC Certified Materials:  | Yes                            |
| Colour:                   | Anthracite Woodgrain           |
| Construction Method:      | Cam & Wood Dowel               |
| Construction Type:        | Rigid                          |
| Cabinet Finish:           | MFC Textured Woodgrain         |
| Fascia Finish:            | MFC Textured Woodgrain         |
| Cabinet Thickness (mm):   | 18                             |
| Fascia Thickness (mm):    | 18                             |
| Drawer Included:          | Yes                            |
| Drawer Type:              | 80mm High Metal S/C Inc Galler |
| No of Shelves:            | 0                              |
| Hinge Type:               | Not Applicable                 |
| Hinge Included:           | Not Applicable                 |
| Adjustable Legs:          | No, Not Required               |
| Fixings Included:         | Yes                            |
| Handle Style:             | Contemporary                   |
| Waste Shroud:             | Yes                            |
| Handle Included:          | Yes, Supplied                  |