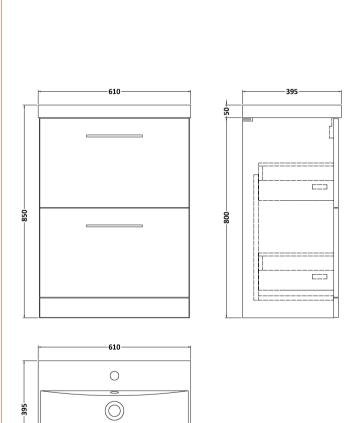

| <b>Product Dimensions</b> |                                |
|---------------------------|--------------------------------|
| Height (mm):              | 800                            |
| Width (mm):               | 600                            |
| Depth (mm):               | 383                            |
| Nett Weight (kg):         | 26                             |
| Packaging Dimensions      |                                |
| Height (mm):              | 835                            |
| Width (mm):               | 632                            |
| Depth (mm):               | 391                            |
| Gross Weight (kg):        | 26.5                           |
| Packaging Data            |                                |
| Box Colour:               | Brown Cardboard Box            |
| Box Qty:                  | 1                              |
| Label Size:               | 100 x 50                       |
| Label Colour:             | White Label                    |
| Label Qty:                | 2                              |
| Outer Box Dimensions (If  | Applicable)                    |
| Height (mm):              |                                |
| Width (mm):               |                                |
| Depth (mm):               |                                |
| Gross Weight (kg):        |                                |
| Barcode:                  | 5056462660691                  |
| Product Details           |                                |
| Country of Origin:        | United Kingdom                 |
| Fitting Instruction:      | No                             |
| CE & UKCA:                | N/A                            |
| FSC Certified Materials:  | Yes                            |
| Colour:                   | Anthracite Woodgrain           |
| Construction Method:      | Cam & Wood Dowel               |
| Construction Type:        | Rigid                          |
| Cabinet Finish:           | MFC Textured Woodgrain         |
| Fascia Finish:            | MFC Textured Woodgrain         |
| Cabinet Thickness (mm):   | 18                             |
| Fascia Thickness (mm):    | 18                             |
| Drawer Included:          | Yes                            |
| Drawer Type:              | 80mm High Metal S/C Inc Galler |
| No of Shelves:            | 0                              |
| Hinge Type:               | Not Applicable                 |
| Hinge Included:           | Not Applicable                 |
| Adjustable Legs:          | No, Not Required               |
| Fixings Included:         | Yes                            |
| Handle Style:             | Contemporary                   |
| Waste Shroud:             | Yes                            |
| Handle Included:          | Yes, Supplied                  |

D-Shape

Handle Type:

Sales Code: NVM033 Description: 600 Thin Edged Basin 1Th

| Product Dime                                                      | natons                                                   |
|-------------------------------------------------------------------|----------------------------------------------------------|
|                                                                   |                                                          |
| Height (mm):                                                      | 170                                                      |
| Width (mm):                                                       | 610                                                      |
| Depth (mm):                                                       | 395                                                      |
| Nett Weight (kg)                                                  |                                                          |
| Packaging Di                                                      |                                                          |
| Height (mm):                                                      | 190                                                      |
| Width (mm):                                                       | 630                                                      |
| Depth (mm):                                                       | 415                                                      |
| Gross Weight (kg                                                  | -                                                        |
| <b>Packaging Da</b>                                               |                                                          |
| Box Colour:                                                       | Brown Cardboard Box - Printed                            |
| Box Qty:                                                          | 1                                                        |
| Label Size:                                                       | 100 x 50                                                 |
| Label Colour:                                                     | White Label                                              |
| Label Qty:                                                        | 2                                                        |
| Outer Box Di                                                      | mensions (If Applicable)                                 |
| Height (mm):                                                      |                                                          |
| Width (mm):                                                       |                                                          |
| Depth (mm):                                                       |                                                          |
| Gross Weight (kg                                                  | g):                                                      |
| Barcode:                                                          | 5056211853428                                            |
| <b>Product Detail</b>                                             | ils                                                      |
| Country of Origi                                                  | in: China                                                |
| Fitting Instructio                                                | on: No                                                   |
| Certification: Cl                                                 | E & UKCA: No WRAS: N/A WRAS No: N/A                      |
| Product Material                                                  | l: Vitreous China                                        |
| Fixing Supplied:                                                  | : No                                                     |
|                                                                   |                                                          |
| Pans/Bidets:                                                      | Trap Style: Not Applicable Includes Seat: Not Applicable |
| Seats:                                                            | Seat Type: Not Applicable Material: Not Applicable       |
| - Settes:                                                         | Function: Not Applicable Hinge Type: Not Applicable      |
|                                                                   | Hinge Material: Not Applicable                           |
|                                                                   | Times material. Not Applicable                           |
| - C1                                                              | O C T NAME OF THE PROOF OF THE PARTY.                    |
| Cisterns: Operating Type: Not Applicable Fittings: Not Applicable |                                                          |
|                                                                   | Lever Type: Not Applicable                               |
| Basins:                                                           | Tap Hole: One Taphole Chain Stay Hole: No                |
|                                                                   | Template: Not Required Waste Type Req: Slotted           |
|                                                                   | Overflow Inc: Yes Overflow Cover: Yes                    |
|                                                                   | Inner Bowl Depth (mm): 125mm                             |