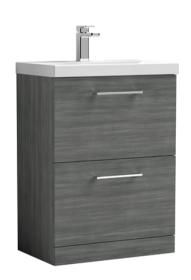

## ROXOR

Sales Code: ARN533D Description: 600 Fs 2-Drawer Vanity & Basin 3

| Packaging D | etails |
|-------------|--------|
|-------------|--------|

Barcode: 5056462666884

Sales Code: NVF533N Description: 600 Fs 2-Drawer Unit (365 Deep)

| <b>Product Dimensions</b> |                                |
|---------------------------|--------------------------------|
| Height (mm):              | 800                            |
| Width (mm):               | 600                            |
| Depth (mm):               | 383                            |
| Nett Weight (kg):         | 26                             |
| Packaging Dimensions      |                                |
| Height (mm):              | 835                            |
| Width (mm):               | 632                            |
| Depth (mm):               | 391                            |
| Gross Weight (kg):        | 26.5                           |
| Packaging Data            |                                |
| Box Colour:               | Brown Cardboard Box            |
| Box Qty:                  | 1                              |
| Label Size:               | 100 x 50                       |
| Label Colour:             | White Label                    |
| Label Qty:                | 2                              |
| Outer Box Dimensions (If  | Applicable)                    |
| Height (mm):              |                                |
| Width (mm):               |                                |
| Depth (mm):               |                                |
| Gross Weight (kg):        |                                |
| Barcode:                  | 5056462660691                  |
| Product Details           |                                |
| Country of Origin:        | United Kingdom                 |
| Fitting Instruction:      | No                             |
| CE & UKCA:                | N/A                            |
| FSC Certified Materials:  | Yes                            |
| Colour:                   | Anthracite Woodgrain           |
| Construction Method:      | Cam & Wood Dowel               |
| Construction Type:        | Rigid                          |
| Cabinet Finish:           | MFC Textured Woodgrain         |
| Fascia Finish:            | MFC Textured Woodgrain         |
| Cabinet Thickness (mm):   | 18                             |
| Fascia Thickness (mm):    | 18                             |
| Drawer Included:          | Yes                            |
| Drawer Type:              | 80mm High Metal S/C Inc Galler |
| No of Shelves:            | 0                              |
| Hinge Type:               | Not Applicable                 |
| Hinge Included:           | Not Applicable                 |
| Adjustable Legs:          | No, Not Required               |
| Fixings Included:         | Yes                            |
| Handle Style:             | Contemporary                   |
| Waste Shroud:             | Yes                            |
| Handle Included:          | Yes, Supplied                  |

D-Shape

Handle Type:

Sales Code: NVM033 Description: 600 Thin Edged Basin 1Th

| Product Dime                                                      | natons                                                   |
|-------------------------------------------------------------------|----------------------------------------------------------|
|                                                                   |                                                          |
| Height (mm):                                                      | 170                                                      |
| Width (mm):                                                       | 610                                                      |
| Depth (mm):                                                       | 395                                                      |
| Nett Weight (kg)                                                  |                                                          |
| Packaging Di                                                      |                                                          |
| Height (mm):                                                      | 190                                                      |
| Width (mm):                                                       | 630                                                      |
| Depth (mm):                                                       | 415                                                      |
| Gross Weight (kg                                                  | -                                                        |
| <b>Packaging Da</b>                                               |                                                          |
| Box Colour:                                                       | Brown Cardboard Box - Printed                            |
| Box Qty:                                                          | 1                                                        |
| Label Size:                                                       | 100 x 50                                                 |
| Label Colour:                                                     | White Label                                              |
| Label Qty:                                                        | 2                                                        |
| Outer Box Di                                                      | mensions (If Applicable)                                 |
| Height (mm):                                                      |                                                          |
| Width (mm):                                                       |                                                          |
| Depth (mm):                                                       |                                                          |
| Gross Weight (kg                                                  | g):                                                      |
| Barcode:                                                          | 5056211853428                                            |
| <b>Product Detail</b>                                             | ils                                                      |
| Country of Origi                                                  | in: China                                                |
| Fitting Instructio                                                | on: No                                                   |
| Certification: Cl                                                 | E & UKCA: No WRAS: N/A WRAS No: N/A                      |
| Product Material                                                  | l: Vitreous China                                        |
| Fixing Supplied:                                                  | : No                                                     |
|                                                                   |                                                          |
| Pans/Bidets:                                                      | Trap Style: Not Applicable Includes Seat: Not Applicable |
| Seats:                                                            | Seat Type: Not Applicable Material: Not Applicable       |
| - Settes:                                                         | Function: Not Applicable Hinge Type: Not Applicable      |
|                                                                   | Hinge Material: Not Applicable                           |
|                                                                   | Times material. Not Applicable                           |
| - C1                                                              | O C T NAME OF THE PROOF OF THE PARTY.                    |
| Cisterns: Operating Type: Not Applicable Fittings: Not Applicable |                                                          |
|                                                                   | Lever Type: Not Applicable                               |
| Basins:                                                           | Tap Hole: One Taphole Chain Stay Hole: No                |
|                                                                   | Template: Not Required Waste Type Req: Slotted           |
|                                                                   | Overflow Inc: Yes Overflow Cover: Yes                    |
|                                                                   | Inner Bowl Depth (mm): 125mm                             |