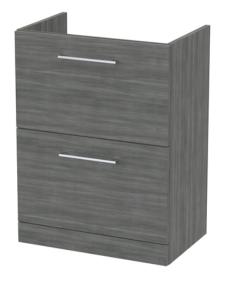

## ROXOR

Sales Code: ARN533D Description: 600 Fs 2-Drawer Vanity & Basin 3

| Packaging D | etails |
|-------------|--------|
|-------------|--------|

Barcode: 5056462666884

Sales Code: NVF533N Description: 600 Fs 2-Drawer Unit (365 Deep)

| <b>Product Dimensions</b> |                                |
|---------------------------|--------------------------------|
| Height (mm):              | 800                            |
| Width (mm):               | 600                            |
| Depth (mm):               | 383                            |
| Nett Weight (kg):         | 26                             |
| Packaging Dimensions      |                                |
| Height (mm):              | 835                            |
| Width (mm):               | 632                            |
| Depth (mm):               | 391                            |
| Gross Weight (kg):        | 26.5                           |
| Packaging Data            |                                |
| Box Colour:               | Brown Cardboard Box            |
| Box Qty:                  | 1                              |
| Label Size:               | 100 x 50                       |
| Label Colour:             | White Label                    |
| Label Qty:                | 2                              |
| Outer Box Dimensions (If  | Applicable)                    |
| Height (mm):              |                                |
| Width (mm):               |                                |
| Depth (mm):               |                                |
| Gross Weight (kg):        |                                |
| Barcode:                  | 5056462660691                  |
| Product Details           |                                |
| Country of Origin:        | United Kingdom                 |
| Fitting Instruction:      | No                             |
| CE & UKCA:                | N/A                            |
| FSC Certified Materials:  | Yes                            |
| Colour:                   | Anthracite Woodgrain           |
| Construction Method:      | Cam & Wood Dowel               |
| Construction Type:        | Rigid                          |
| Cabinet Finish:           | MFC Textured Woodgrain         |
| Fascia Finish:            | MFC Textured Woodgrain         |
| Cabinet Thickness (mm):   | 18                             |
| Fascia Thickness (mm):    | 18                             |
| Drawer Included:          | Yes                            |
| Drawer Type:              | 80mm High Metal S/C Inc Galler |
| No of Shelves:            | 0                              |
| Hinge Type:               | Not Applicable                 |
| Hinge Included:           | Not Applicable                 |
| Adjustable Legs:          | No, Not Required               |
| Fixings Included:         | Yes                            |
| Handle Style:             | Contemporary                   |
| Waste Shroud:             | Yes                            |
| Handle Included:          | Yes, Supplied                  |