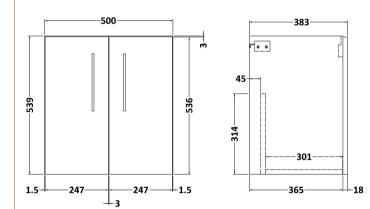

## TECHNICAL DATA SHEET

ROXOR

Sales Code: NVF821

Description: 500 Wh 2-Door Unit (365 Deep)

| Product Dimensions         |                               |
|----------------------------|-------------------------------|
| Height (mm):               | 540                           |
| Width (mm):                | 500                           |
| Depth (mm):                | 383                           |
| Nett Weight (kg):          | 12.6                          |
| Packaging Dimensions       |                               |
| Height (mm):               | 560                           |
| Width (mm):                | 520                           |
| Depth (mm):                | 405                           |
| Gross Weight (kg):         | 13.1                          |
| Packaging Data             |                               |
| Box Colour:                | Brown Cardboard Box - Printed |
| Box Qty:                   | 0                             |
| Label Size:                | 0 x 0                         |
| Label Colour:              | White Label                   |
| Label Qty:                 | 2                             |
| Outer Box Dimensions (If A | Applicable)                   |
| Height (mm):               | -P Processo)                  |
| Width (mm):                |                               |
| Depth (mm):                |                               |
| Gross Weight (kg):         |                               |
| Barcode:                   | 5056462658025                 |
| Product Details            |                               |
| Country of Origin:         | China                         |
| Fitting Instruction:       | No                            |
| CE & UKCA:                 | N/A                           |
| FSC Certified Materials:   | Yes                           |
| Colour:                    | Satin Green                   |
| Construction Method:       | Cam & Wood Dowel              |
| Construction Type:         | Rigid                         |
| Cabinet Finish:            | MFC Painted Matt              |
| Fascia Finish:             | Mdf Painted Matt              |
| Cabinet Thickness (mm):    | 16                            |
| Fascia Thickness (mm):     | 18                            |
| Drawer Included:           | No                            |
| Drawer Type:               | Not Applicable                |
| No of Shelves:             | 0                             |
| Hinge Type:                | 95 Degree Soft Close          |
| Hinge Included:            | Yes, Supplied                 |
| Adjustable Legs:           | No, Not Required              |
| Fixings Included:          | Yes                           |
| Handle Style:              | Contemporary                  |
| Waste Shroud:              | No                            |
| Handle Included:           | Yes, Supplied                 |
| Handle Type:               | D-Shape                       |