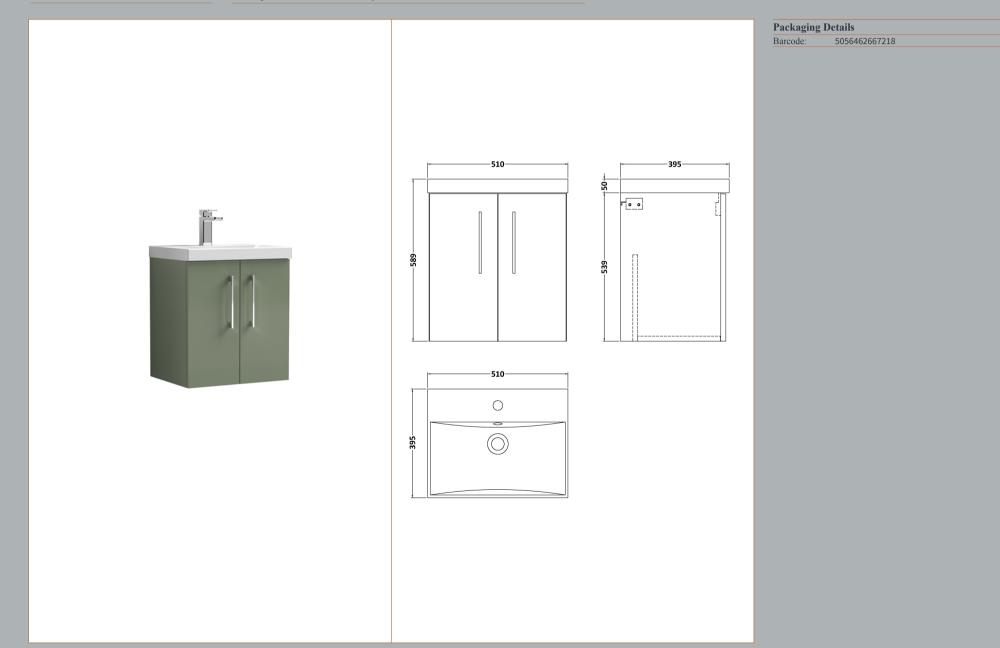

## TECHNICAL DATA SHEET

**Description:** 500 Wh 2-Door Vanity & Basin 3

## TECHNICAL DATA SHEET

ROXOR

Sales Code: NVF821

Description: 500 Wh 2-Door Unit (365 Deep)

| Product Dimensions         |                               |
|----------------------------|-------------------------------|
| Height (mm):               | 540                           |
| Width (mm):                | 500                           |
| Depth (mm):                | 383                           |
| Nett Weight (kg):          | 12.6                          |
| Packaging Dimensions       |                               |
| Height (mm):               | 560                           |
| Width (mm):                | 520                           |
| Depth (mm):                | 405                           |
| Gross Weight (kg):         | 13.1                          |
| Packaging Data             |                               |
| Box Colour:                | Brown Cardboard Box - Printed |
| Box Qty:                   | 0                             |
| Label Size:                | 0 x 0                         |
| Label Colour:              | White Label                   |
| Label Qty:                 | 2                             |
| Outer Box Dimensions (If A | Applicable)                   |
| Height (mm):               | -P Processo)                  |
| Width (mm):                |                               |
| Depth (mm):                |                               |
| Gross Weight (kg):         |                               |
| Barcode:                   | 5056462658025                 |
| Product Details            |                               |
| Country of Origin:         | China                         |
| Fitting Instruction:       | No                            |
| CE & UKCA:                 | N/A                           |
| FSC Certified Materials:   | Yes                           |
| Colour:                    | Satin Green                   |
| Construction Method:       | Cam & Wood Dowel              |
| Construction Type:         | Rigid                         |
| Cabinet Finish:            | MFC Painted Matt              |
| Fascia Finish:             | Mdf Painted Matt              |
| Cabinet Thickness (mm):    | 16                            |
| Fascia Thickness (mm):     | 18                            |
| Drawer Included:           | No                            |
| Drawer Type:               | Not Applicable                |
| No of Shelves:             | 0                             |
| Hinge Type:                | 95 Degree Soft Close          |
| Hinge Included:            | Yes, Supplied                 |
| Adjustable Legs:           | No, Not Required              |
| Fixings Included:          | Yes                           |
| Handle Style:              | Contemporary                  |
| Waste Shroud:              | No                            |
| Handle Included:           | Yes, Supplied                 |
| Handle Type:               | D-Shape                       |

ROXOR

Sales Code: NVM032

**Description:** 500 Thin Edged Basin 1Th

| Product Dime                           | isions                                                                                |  |  |
|----------------------------------------|---------------------------------------------------------------------------------------|--|--|
| Height (mm):                           | 170                                                                                   |  |  |
| Width (mm):                            | 510                                                                                   |  |  |
| Depth (mm):                            | 395                                                                                   |  |  |
| Nett Weight (kg):                      |                                                                                       |  |  |
| Packaging Din                          | nensions                                                                              |  |  |
| Height (mm):                           | 190                                                                                   |  |  |
| Width (mm):                            | 530                                                                                   |  |  |
| Depth (mm):                            | 415                                                                                   |  |  |
| Gross Weight (kg                       |                                                                                       |  |  |
| Packaging Dat                          |                                                                                       |  |  |
| Box Colour:                            | Brown Cardboard Box - Printed                                                         |  |  |
| Box Qty:                               | 1                                                                                     |  |  |
| Label Size:                            | 100 x 50                                                                              |  |  |
| Label Colour:                          | White Label                                                                           |  |  |
| Label Qty:                             | 2                                                                                     |  |  |
|                                        | nensions (If Applicable)                                                              |  |  |
| Height (mm):                           |                                                                                       |  |  |
| Width (mm):                            |                                                                                       |  |  |
| Depth (mm):                            |                                                                                       |  |  |
| Gross Weight (kg                       |                                                                                       |  |  |
| Barcode:                               | 5056211853411                                                                         |  |  |
| Product Detail                         |                                                                                       |  |  |
| Country of Origin                      |                                                                                       |  |  |
| Fitting Instruction                    |                                                                                       |  |  |
| Certification: CE<br>Product Material: |                                                                                       |  |  |
|                                        |                                                                                       |  |  |
| Fixing Supplied:                       | No                                                                                    |  |  |
| Pans/Bidets:                           | Trap Style: Not Applicable Includes Seat: Not Applicable                              |  |  |
|                                        |                                                                                       |  |  |
| Seats:                                 | Seat Type: Not Applicable Material: Not Applicable                                    |  |  |
|                                        | Function: Not Applicable Hinge Type: Not Applicable                                   |  |  |
|                                        | Hinge Material: Not Applicable                                                        |  |  |
| Cistoma                                | Operating Type: Not Applicable Eittinger Net Applicable                               |  |  |
| Cisterns:                              | Operating Type: Not Applicable Fittings: Not Applicable<br>Lever Type: Not Applicable |  |  |
|                                        | сечентуре: постаррисарте                                                              |  |  |
| Basins:                                | Tap Hole: One Taphole Chain Stay Hole: No                                             |  |  |
|                                        | Template: Not Required Waste Type Reg: Slotted                                        |  |  |
|                                        | Overflow Inc: Yes Overflow Cover: Yes                                                 |  |  |
|                                        | Inner Bowl Depth (mm): 125mm                                                          |  |  |