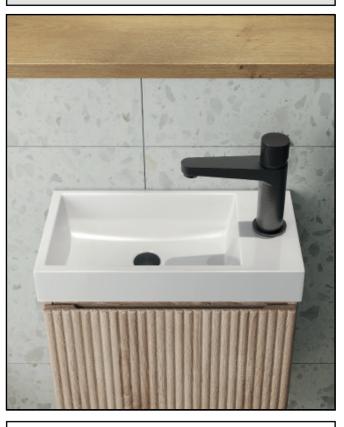

## PRODUCT DATA SHEET Linea Cloakroom Basin

Product Code: LINEA-CL-BASIN

| Product Name                | LINEA-CL-BASIN        |
|-----------------------------|-----------------------|
| Product Description         | Linea Cloakroom Basin |
| Product Transportation      |                       |
| Barcode                     | 5060991253620         |
| Country of origin           | CHINA                 |
| Commodity code              | 6810990000            |
| Product Measurements        |                       |
| Product Weight (KG)         | 3.0                   |
| Product Width (mm)          | 400                   |
| Product Height (mm)         | 60                    |
| Product Depth (mm)          | 220                   |
| Primary Packed Measurements |                       |
| Packaged Weight             | 3.7                   |
| Packed Length               | 430                   |
| Packed Width                | 130                   |
| Packed Height               | 250                   |

| General Information    |                   |
|------------------------|-------------------|
| Construction Material  | Stone Resin       |
| Installation type      | Furniture mounted |
| Colour / Finish        | White             |
| Basin Attributes       |                   |
| Basin Type             | Furniture Mounted |
| Number of Tap Holes    | 1                 |
| Overflow               | Yes               |
| Recommended waste type | Slotted/Universal |
| Inner Bowl Width (mm)  | 270               |
| Inner Bowl Length (mm) | 60                |
| Inner Bowl Depth (mm)  | 170               |