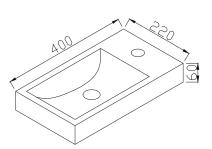

## Dimensions (Measurements in mm)

## PRODUCT DATA SHEET Linea Cloakroom Basin

Product Code: LINEA-CL-BASIN

| Product Name                | LINEA-CL-BASIN        |
|-----------------------------|-----------------------|
| Product Description         | Linea Cloakroom Basin |
| Product Transportation      |                       |
| Barcode                     | 5060991253620         |
| Country of origin           | CHINA                 |
| Commodity code              | 6810990000            |
| Product Measurements        |                       |
| Product Weight (KG)         | 3.0                   |
| Product Width (mm)          | 400                   |
| Product Height (mm)         | 60                    |
| Product Depth (mm)          | 220                   |
| Primary Packed Measurements |                       |
| Packaged Weight             | 3.7                   |
| Packed Length               | 430                   |
| Packed Width                | 130                   |
| Packed Height               | 250                   |