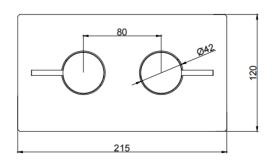

## **SHO141OT** - Ottone Concealed Therm. Shower Valve Brushed Brass

BAR CODE: 5055681439231
COLOUR: BRUSHED BRASS

WEIGHT:

NET 2.37 kg
GROSS 2.73 kg

STANDARDS: BS EN 1111

NOTES:

SUITABLE FOR PRESSURES BETWEEN 0.2 - 5 BAR
HOT & COLD PRESSURES MUST BE BALANCED
SUITABLE FOR COMBI- BOILERS, UNVENTED MAINS
PRESSURE SYSTEMS AND GRAVITY FED SYSTEMS
SUITABLE FOR SHOWER PUMPS