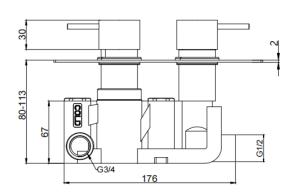

## **SHO141OT** - Ottone Concealed Therm. Shower Valve Brushed Brass

BAR CODE: 5055681439231
COLOUR: BRUSHED BRASS

WEIGHT:

NET 2.37 kg
GROSS 2.73 kg

STANDARDS: BS EN 1111

NOTES:

SUITABLE FOR PRESSURES BETWEEN 0.2 - 5 BAR
HOT & COLD PRESSURES MUST BE BALANCED
SUITABLE FOR COMBI- BOILERS, UNVENTED MAINS
PRESSURE SYSTEMS AND GRAVITY FED SYSTEMS
SUITABLE FOR SHOWER PUMPS