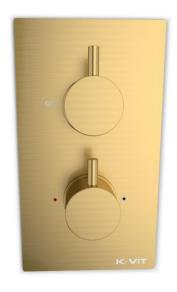

## **SHO141OT** - Ottone Concealed Therm. Shower Valve Brushed Brass

BAR CODE: 5055681439231
COLOUR: BRUSHED BRASS

WEIGHT:

NET 2.37 kg
GROSS 2.73 kg

STANDARDS: BS EN 1111

NOTES:

SUITABLE FOR PRESSURES BETWEEN 0.2 - 5 BAR
HOT & COLD PRESSURES MUST BE BALANCED
SUITABLE FOR COMBI- BOILERS, UNVENTED MAINS
PRESSURE SYSTEMS AND GRAVITY FED SYSTEMS
SUITABLE FOR SHOWER PUMPS