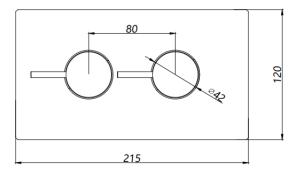

## SHO142OT- Ottone Concealed Therm. Shower Valve with Diverter Brushed Brass

BAR CODE:5055681439248 COLOUR: BRUSHED BRASS WEIGHT: NET 2.5 kg GROSS 2.86 kg STANDARDS: BS EN 1111 NOTES: SUITABLE FOR PRESSURES BETWEEN 0.2 - 5 BAR HOT & COLD PRESSURES BETWEEN 0.2 - 5 BAR HOT & COLD PRESSURES MUST BE BALANCED SUITABLE FOR COMBI- BOILERS, UNVENTED MAINS PRESSURE SYSTEMS AND GRAVITY FED SYSTEMS SUITABLE FOR SHOWER PUMPS Flow Rate: