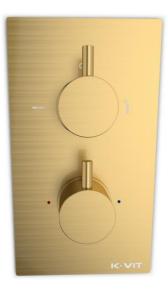

## SHO142OT- Ottone Concealed Therm. Shower Valve with Diverter Brushed Brass

BAR CODE:5055681439248 COLOUR: BRUSHED BRASS WEIGHT: NET 2.5 kg GROSS 2.86 kg STANDARDS: BS EN 1111 NOTES: SUITABLE FOR PRESSURES BETWEEN 0.2 - 5 BAR HOT & COLD PRESSURES BETWEEN 0.2 - 5 BAR HOT & COLD PRESSURES MUST BE BALANCED SUITABLE FOR COMBI- BOILERS, UNVENTED MAINS PRESSURE SYSTEMS AND GRAVITY FED SYSTEMS SUITABLE FOR SHOWER PUMPS Flow Rate: