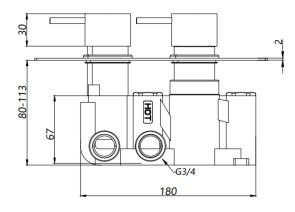

## SHO142OT- Ottone Concealed Therm. Shower Valve with Diverter Brushed Brass

BAR CODE:5055681439248 COLOUR: BRUSHED BRASS WEIGHT: NET 2.5 kg GROSS 2.86 kg STANDARDS: BS EN 1111 NOTES: SUITABLE FOR PRESSURES BETWEEN 0.2 - 5 BAR HOT & COLD PRESSURES BETWEEN 0.2 - 5 BAR HOT & COLD PRESSURES MUST BE BALANCED SUITABLE FOR COMBI- BOILERS, UNVENTED MAINS PRESSURE SYSTEMS AND GRAVITY FED SYSTEMS SUITABLE FOR SHOWER PUMPS Flow Rate: