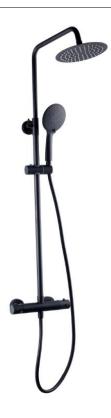

## SHO052NR- NERO ROUND THERMOSTATIC EXPOSED BAR SHOWER WITH OVERHEAD DRENCHER AND SLIDING HANDSET

BAR CODE: 5055681434335

COLOUR: MATT BLACK

WEIGHT:

NET 3.4kg

GROSS 4.7 kg

STANDARDS: BS EN 1111

NOTES:

SUITABLE FOR PRESSURES BETWEEN 0.2 - 5 BAR
HOT & COLD PRESSURES MUST BE BALANCED
SUITABLE FOR COMBI- BOILERS, UNVENTED MAINS
PRESSURE SYSTEMS AND GRAVITY FED SYSTEMS
SUITABLE FOR SHOWER PUMPS
ANTI SCALD (THERMO STOP SET AT 38°C)
OVER HEAD SS DRENCHER/ MULTI- FUNCTION HAND
SET Flow Rate: