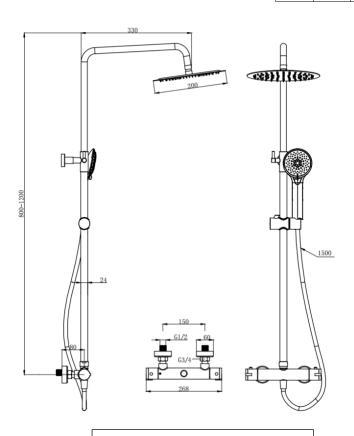

## SHO052NR- NERO ROUND THERMOSTATIC EXPOSED BAR SHOWER WITH OVERHEAD DRENCHER AND SLIDING HANDSET

BAR CODE: 5055681434335

COLOUR: MATT BLACK

WEIGHT:

NET 3.4kg

GROSS 4.7 kg

STANDARDS: BS EN 1111

NOTES:

SUITABLE FOR PRESSURES BETWEEN 0.2 - 5 BAR
HOT & COLD PRESSURES MUST BE BALANCED
SUITABLE FOR COMBI- BOILERS, UNVENTED MAINS
PRESSURE SYSTEMS AND GRAVITY FED SYSTEMS
SUITABLE FOR SHOWER PUMPS
ANTI SCALD (THERMO STOP SET AT 38°C)
OVER HEAD SS DRENCHER/ MULTI- FUNCTION HAND
SET Flow Rate: