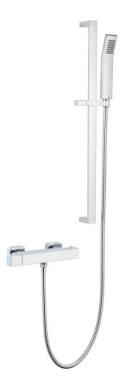

## SHO029PR- Pure Thermostatic Bar Shower with Adjustable Slide Rail Kit

BAR CODE: 5055681430276 COLOUR: CHROME WEIGHT: NET 2.2 kg GROSS 2.6 kg STANDARDS: BS EN 1111 NOTES: SUITABLE FOR PRESSURES BETWEEN 0.2 - 5 BAR HOT & COLD PRESSURES BETWEEN 0.2 - 5 BAR HOT & COLD PRESSURES MUST BE BALANCED SUITABLE FOR COMBI- BOILERS, UNVENTED MAINS PRESSURE SYSTEMS AND GRAVITY FED SYSTEMS SUITABLE FOR SHOWER PUMPS ANTI SCALD (THERMO STOP SET AT 38°C) SINGLE FUNCTION HAND SET