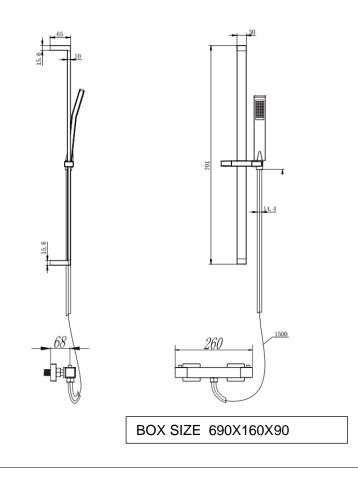

## SHO029PR- Pure Thermostatic Bar Shower with Adjustable Slide Rail Kit

BAR CODE: 5055681430276 COLOUR: CHROME WEIGHT: NET 2.2 kg GROSS 2.6 kg STANDARDS: BS EN 1111 NOTES: SUITABLE FOR PRESSURES BETWEEN 0.2 - 5 BAR HOT & COLD PRESSURES BETWEEN 0.2 - 5 BAR HOT & COLD PRESSURES MUST BE BALANCED SUITABLE FOR COMBI- BOILERS, UNVENTED MAINS PRESSURE SYSTEMS AND GRAVITY FED SYSTEMS SUITABLE FOR SHOWER PUMPS ANTI SCALD (THERMO STOP SET AT 38°C) SINGLE FUNCTION HAND SET