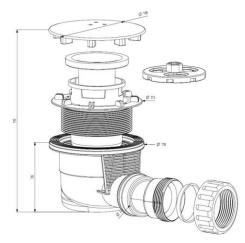

## WASTE TRAP INCLUDE

ABS CAPPED ACRYLIC SANITARY WARE STONE RESIN 90mm 110 - 120mm 45mm (140mm ON RISER KIT) 12 MONTHS INSTRUCTIONS INCLUDED WITH PRODUCT YES CLASS C SLIP RATING

- FINISH :
- FLOW RATE :
- OUTLET :
- STANDARDS :
- CLEANABILITY :

ABS, POLYPROPYLENE, PVC SEALS, STEEL 48 LITRES / MIN 40mm PIPE WORK (1 ½"- BS 522 UK PIPE SIZE) BS EN 274-1 : 2002 TOP ACCESS CAPABLE FOR FASY CLEANING

TOP ACCESS CAPABLE FOR EASY CLEANING