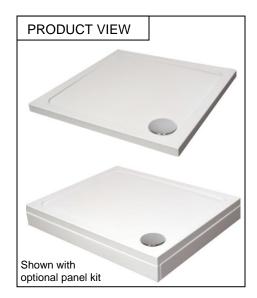

## PRODUCT

ANTI-SLIP HYBRID SHOWER TRAY

## **SPECIFICATION**

- FINISH :
- PRODUCT TYPE :
- CONSTRUCTION :
- OUTLET DIAMETER :
- OUTLET FLANGE DIAMETER:
- PRODUCT HEIGHT :
- GUARANTEE PERIOD :
- FITTING :
- OPTIONAL PANEL KIT :
- ANTI-SLIP RATING:

## WASTE TRAP INCLUDE

ABS CAPPED ACRYLIC SANITARY WARE STONE RESIN 90mm 110 - 120mm 45mm (140mm ON RISER KIT) 12 MONTHS INSTRUCTIONS INCLUDED WITH PRODUCT YES CLASS C SLIP RATING

- FINISH :
- FLOW RATE :
- OUTLET :
- STANDARDS :
- CLEANABILITY :