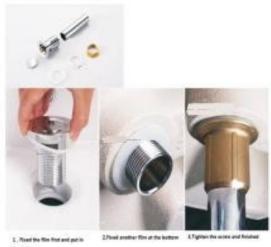

## Basin waste installation instruction

## 1. Fixed with one of flexi pipe Z.Fired fix 2nd pipe with the film 2. Tighen the lap and back null and lap at the bottom 4. Tiglen the poner 5,Finished