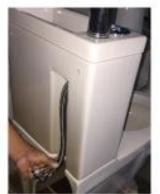

## 1. Fixed with one of flexi pipe Z.Fired fix 2nd pipe with the film 2. Tighen the lap and back null and lap at the bottom 4. Tiglen the poner 5,Finished