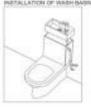

## **INSTALLATION OF 2 IN 1 WC & BASIN**

Step 1. Place and fix the wasto and waster.

Step 3. Place the lap and lightly screw the fixing red.

Step 4 Connect tot & cold water have to the tap and connect the other end to suited of the cisters.

Note: During installation, please easily there is enough distance between the four of the viset wine and he hopes, water sure Trees in or resistance to the normal operation of the intel valve.