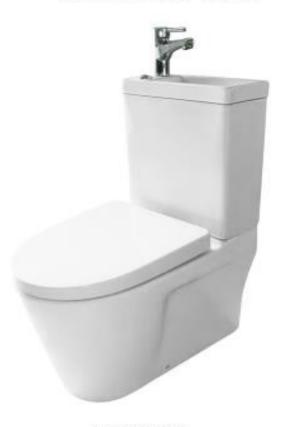

## **INSTALLATION OF 2 IN 1 WC & BASIN**



Step 1. Place and fix the wasto and waster.





Step 3. Place the lap and lightly screw the fixing red.



Step 4 Connect tot & cold water have to the tap and connect the other end to suited of the cisters.







Note: During installation, please easily there is enough distance between the four of the viset wine and he hopes, water sure Trees in or resistance to the normal operation of the intel valve.

## **Combi De-luxe**



POT955CM

## 1. Fixed with one of flexi pipe Z.Fired fix 2nd pipe with the film 2. Tighen the lap and back null and lap at the bottom 4. Tiglen the poner 5,Finished

## Basin waste installation instruction