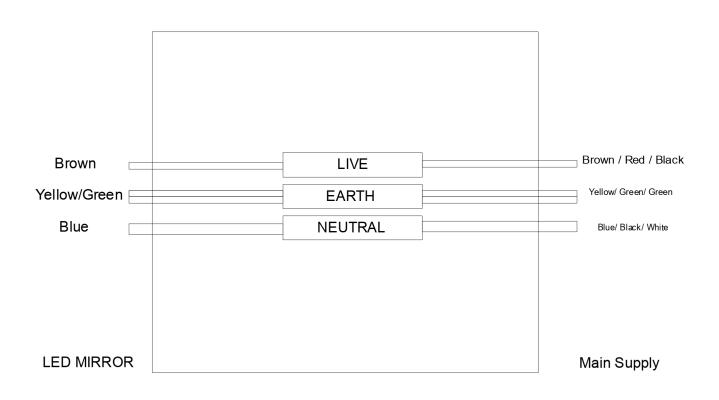

Care must be taken before drilling pilot holes to avoid any existing wiring or pipe work that may be concealed. Confirm that the wall can support the weight of the mirror.

A certified electrician must perform all work.

This product shall be installed only in the zone 2 of your bathroom according to regulations, this mirror is suitable for all other rooms use.

Charge Station voltage is 220v recommended for electric shaver use mainly.