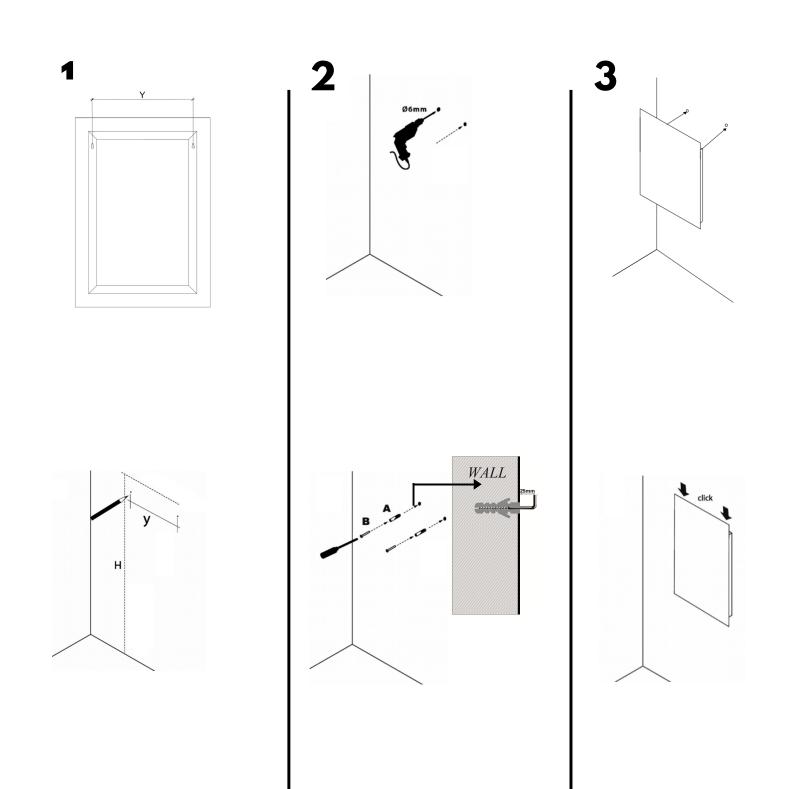

it well.

First remove all dust with the soft piece of cloth cleaning all the surface of the mirror.

Spray a little of non-abrasive soap or Alcohol in the surface of the mirror and clean it with another soft piece of cloth, before the alcohol vaporize.

Note: try not to use non-cleaning mirror chemicals and excess of soap or alcohol, hence the chemicals in excess can accelerate the corrosion of the back cover.

#### WARRANTY

Once received carefully inspect your mirror and packaging.

Mirrors come with a 3 year warranty subject to company policy.

Contact your nearest distributor in case of any issue.

#### **Technical Support**

For technical support with any of our products, email technical@kartelluk.com or call 0330 808 5049













## **LED MIRROR**



## **Installation Steps**





# FOR YOUR SAFETY:

- During Ooperation, never put hard and sharp materials directly against the mirror surface, or otherwise, it may result in current leakage and even personal injury.
- Never forget to turn off the power switch in storm days, or otherwise, lightning may damage electric elements of the product.
- During normal operation, never forcibly pull out the power plug to stop the product, or otherwise, electric elements of the product may be damaged.
- Please pull out the power plug if the product is not used for a long time.