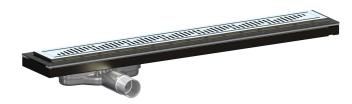

## Item 52742

The Purus Line Living 600 is a complete floor drain with a Twist grate and Low horizontal 50 mm outlet floor drain. It can be installed in wooden or concrete joists. The Purus Line Living linear drain for tiled floor finishes comes with a removable NOOD water trap, stainless steel patterned Twist grate, 50 mm to 1½" UK adapter for solvent welding and installation kits for both wooden joists and concrete joists. The NOOD water trap is a mechanical trap which closes when there is no water present, thus preventing any foul air from escaping through the drain.