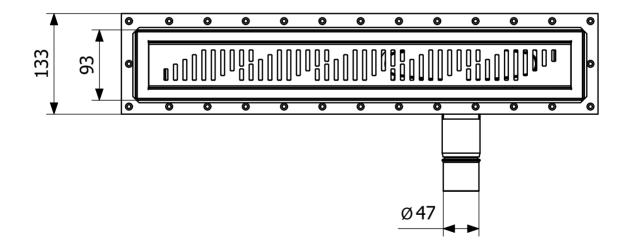

## Specifications

| Item Number             | 52742                           |
|-------------------------|---------------------------------|
| Floor<br>Construction   | Concrete flooring               |
| Floor Covering          | Tiles                           |
| Function                | Side outlet, low-rise           |
| Item Color              | Grey                            |
| Material                | PP, ABS, Stainless steel 1.4301 |
| <b>Outlet Dimension</b> | Ø50 mm                          |
| Pressure Flow<br>Temp   | 0,6 l/s                         |

| Size    | 600                    |
|---------|------------------------|
| Version | With frame and grating |