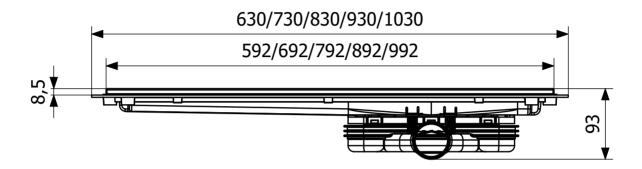

## Specifications

| Item Number             | 52742                           |
|-------------------------|---------------------------------|
| Floor<br>Construction   | Concrete flooring               |
| Floor Covering          | Tiles                           |
| Function                | Side outlet, low-rise           |
| Item Color              | Grey                            |
| Material                | PP, ABS, Stainless steel 1.4301 |
| <b>Outlet Dimension</b> | Ø50 mm                          |
| Pressure Flow<br>Temp   | 0,6 l/s                         |

| Size    | 600                    |
|---------|------------------------|
| Version | With frame and grating |