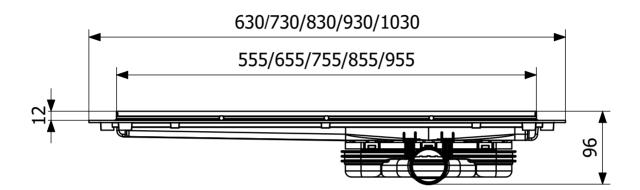

## Specifications

| Item Number             | 52739                           |
|-------------------------|---------------------------------|
| Floor<br>Construction   | Concrete flooring               |
| Floor Covering          | Tiles                           |
| Function                | Side outlet, low-rise           |
| Item Color              | Grey                            |
| Material                | PP, ABS, Stainless steel 1.4301 |
| <b>Outlet Dimension</b> | Ø50 mm                          |
| Pressure Flow<br>Temp   | 0,6 l/s                         |

| Size    | 600                    |
|---------|------------------------|
| Version | With frame and grating |