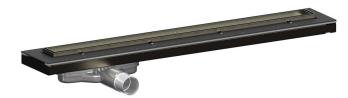

## Item 52739

The Purus Line Living 600 is a complete floor drain with a Tile Insert grate and Low horizontal 50 mm outlet floor drain. It can be installed in wooden or concrete joists. The Purus Line Living linear drain for tiled floor finishes comes with a removable NOOD water trap, stainless steel Tile Insert grate and frame, 50 mm to 1½" UK adapter for solvent welding and installation kits for both wooden joists and concrete joists. The NOOD water trap is a mechanical trap which closes when there is no water present, thus preventing any foul air from escaping through the drain.