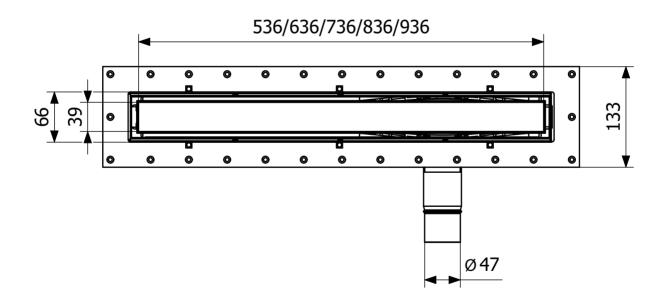

## Specifications

| Item Number             | 52739                           |
|-------------------------|---------------------------------|
| Floor<br>Construction   | Concrete flooring               |
| Floor Covering          | Tiles                           |
| Function                | Side outlet, low-rise           |
| Item Color              | Grey                            |
| Material                | PP, ABS, Stainless steel 1.4301 |
| <b>Outlet Dimension</b> | Ø50 mm                          |
| Pressure Flow<br>Temp   | 0,6 l/s                         |

| Size    | 600                    |
|---------|------------------------|
| Version | With frame and grating |