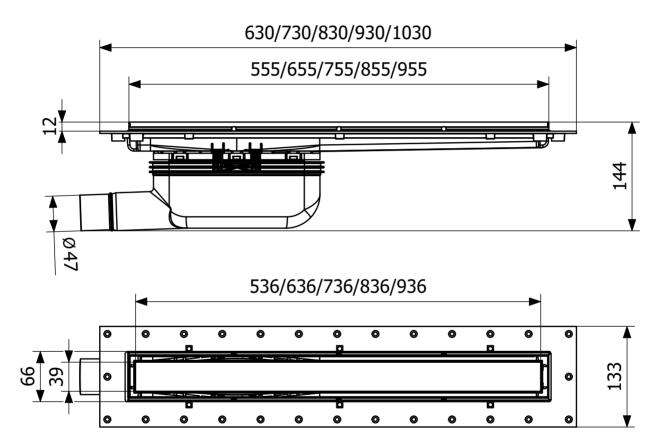

## **Specifications**

| Item Number           | 52738                           |
|-----------------------|---------------------------------|
| Floor<br>Construction | Concrete/Wood                   |
| Floor Covering        | Tiles                           |
| Function              | End outlet                      |
| Item Color            | Grey                            |
| Material              | PP, ABS, Stainless steel 1.4301 |
| Outlet Dimension      | Ø50 mm                          |
| Pressure Flow<br>Temp | 0,8 l/s                         |

**Size** 600

**Version** With frame and grating