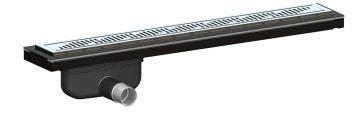

## **PURUS**

Item 52740

The Purus Line Living 600 is a complete floor drain with a Twist grate and side 50 mm outlet floor drain. It can be installed in wooden or concrete joists. The Purus Line Living linear drain for tiled floor finishes comes with a removable NOOD water trap, stainless steel patterned Twist grate, 50 mm to 1½" UK adapter for solvent welding and installation kits for both wooden joists and concrete joists. The NOOD water trap is a mechanical trap which closes when there is no water present, thus preventing any foul air from escaping through the drain.