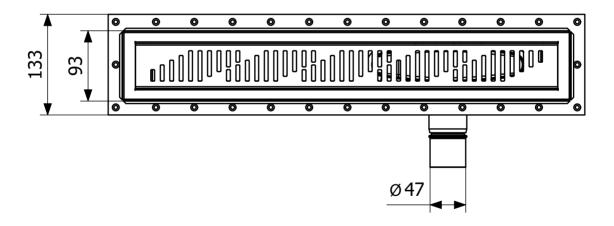

## **PURUS**

Item 52740

The Purus Line Living 600 is a complete floor drain with a Twist grate and side 50 mm outlet floor drain. It can be installed in wooden or concrete joists. The Purus Line Living linear drain for tiled floor finishes comes with a removable NOOD water trap, stainless steel patterned Twist grate, 50 mm to 1½" UK adapter for solvent welding and installation kits for both wooden joists and concrete joists. The NOOD water trap is a mechanical trap which closes when there is no water present, thus preventing any foul air from escaping through the drain.

## **Specifications**

| Item Number             | 52740                           |
|-------------------------|---------------------------------|
| Floor<br>Construction   | Concrete/Wood                   |
| Floor Covering          | Tiles                           |
| Function                | Side outlet                     |
| Item Color              | Grey                            |
| Material                | PP, ABS, Stainless steel 1.4301 |
| <b>Outlet Dimension</b> | Ø50 mm                          |
| Pressure Flow<br>Temp   | 0,8 l/s                         |