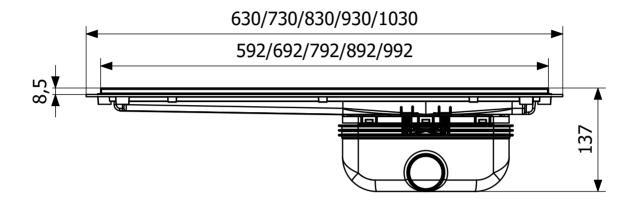

## **Specifications**

| Item Number             | 52740                           |
|-------------------------|---------------------------------|
| Floor<br>Construction   | Concrete/Wood                   |
| Floor Covering          | Tiles                           |
| Function                | Side outlet                     |
| Item Color              | Grey                            |
| Material                | PP, ABS, Stainless steel 1.4301 |
| <b>Outlet Dimension</b> | Ø50 mm                          |
| Pressure Flow<br>Temp   | 0,8 l/s                         |

**Size** 600

**Version** With frame and grating