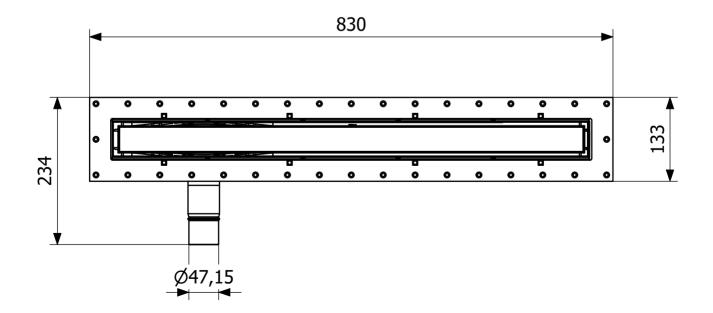

## Item 52745

The Purus Line Living 800 is a complete floor drain with a Tile Insert grate and Low horizontal 50 mm outlet floor drain. It can be installed in wooden or concrete joists. The Purus Line Living linear drain for tiled floor finishes comes with a removable NOOD water trap, stainless steel Tile Insert grate and frame, 50 mm to 1½" UK adapter for solvent welding and installation kits for both wooden joists and concrete joists. The NOOD water trap is a mechanical trap which closes when there is no water present, thus preventing any foul air from escaping through the drain.

## Specifications

| Item Number             | 52745                           |
|-------------------------|---------------------------------|
| Floor<br>Construction   | Concrete flooring               |
| Floor Covering          | Tiles                           |
| Function                | Side outlet, low-rise           |
| Item Color              | Grey                            |
| Material                | PP, ABS, Stainless steel 1.4301 |
| <b>Outlet Dimension</b> | Ø50 mm                          |
| Pressure Flow<br>Temp   | 0,6 l/s                         |

| Size    | 800                    |
|---------|------------------------|
| Version | With frame and grating |