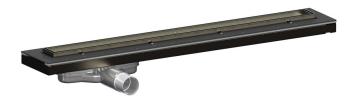

## Item 52745

The Purus Line Living 800 is a complete floor drain with a Tile Insert grate and Low horizontal 50 mm outlet floor drain. It can be installed in wooden or concrete joists. The Purus Line Living linear drain for tiled floor finishes comes with a removable NOOD water trap, stainless steel Tile Insert grate and frame, 50 mm to 1½" UK adapter for solvent welding and installation kits for both wooden joists and concrete joists. The NOOD water trap is a mechanical trap which closes when there is no water present, thus preventing any foul air from escaping through the drain.