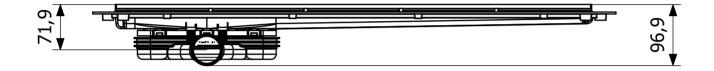

## Item 52745

The Purus Line Living 800 is a complete floor drain with a Tile Insert grate and Low horizontal 50 mm outlet floor drain. It can be installed in wooden or concrete joists. The Purus Line Living linear drain for tiled floor finishes comes with a removable NOOD water trap, stainless steel Tile Insert grate and frame, 50 mm to 1½" UK adapter for solvent welding and installation kits for both wooden joists and concrete joists. The NOOD water trap is a mechanical trap which closes when there is no water present, thus preventing any foul air from escaping through the drain.

## Specifications

| Item Number             | 52745                           |
|-------------------------|---------------------------------|
| Floor<br>Construction   | Concrete flooring               |
| Floor Covering          | Tiles                           |
| Function                | Side outlet, low-rise           |
| Item Color              | Grey                            |
| Material                | PP, ABS, Stainless steel 1.4301 |
| <b>Outlet Dimension</b> | Ø50 mm                          |
| Pressure Flow<br>Temp   | 0,6 l/s                         |