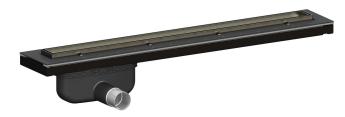

## Item 52737

The Purus Line Living 600 is a complete floor drain with a Tile Insert grate and side 50 mm outlet floor drain. It can be installed in wooden or concrete joists. The Purus Line Living linear drain for tiled floor finishes comes with a removable NOOD water trap, stainless steel Tile Insert grate and frame, 50 mm to 1½" UK adapter for solvent welding and installation kits for both wooden joists and concrete joists. The NOOD water trap is a mechanical trap which closes when there is no water present, thus preventing any foul air from escaping through the drain.