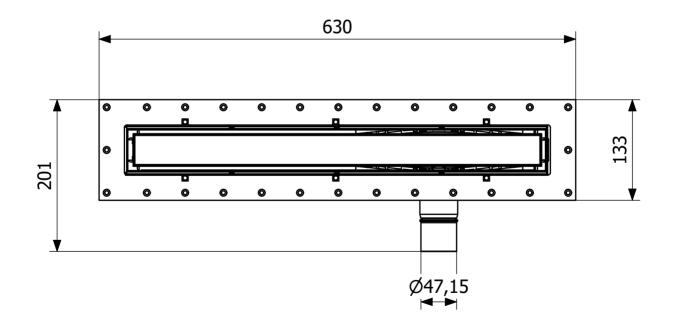

## Specifications

| Item Number             | 52737                           |
|-------------------------|---------------------------------|
| Floor<br>Construction   | Concrete/Wood                   |
| Floor Covering          | Tiles                           |
| Function                | Side outlet                     |
| Item Color              | Grey                            |
| Material                | PP, ABS, Stainless steel 1.4301 |
| <b>Outlet Dimension</b> | Ø50 mm                          |
| Pressure Flow<br>Temp   | 0,8 l/s                         |

| Size    | 600                    |
|---------|------------------------|
| Version | With frame and grating |