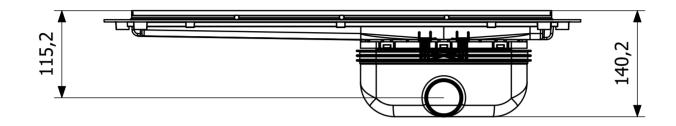

## Specifications

| Item Number             | 52737                           |
|-------------------------|---------------------------------|
| Floor<br>Construction   | Concrete/Wood                   |
| Floor Covering          | Tiles                           |
| Function                | Side outlet                     |
| Item Color              | Grey                            |
| Material                | PP, ABS, Stainless steel 1.4301 |
| <b>Outlet Dimension</b> | Ø50 mm                          |
| Pressure Flow<br>Temp   | 0,8 l/s                         |

| Size    | 600                    |
|---------|------------------------|
| Version | With frame and grating |