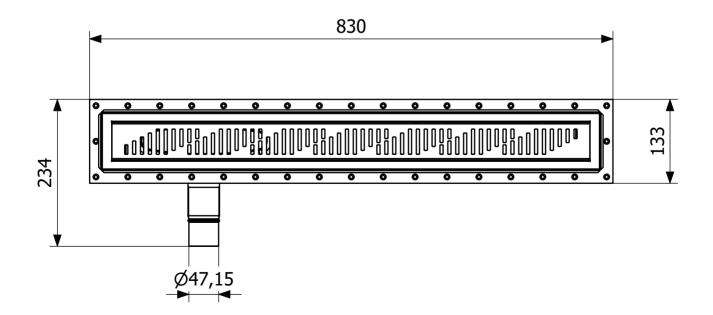

## Specifications

| Item Number             | 52748                           |
|-------------------------|---------------------------------|
| Floor<br>Construction   | Concrete flooring               |
| Floor Covering          | Tiles                           |
| Function                | Side outlet, low-rise           |
| Item Color              | Grey                            |
| Material                | PP, ABS, Stainless steel 1.4301 |
| <b>Outlet Dimension</b> | Ø50 mm                          |
| Pressure Flow<br>Temp   | 0,6 l/s                         |

| Size    | 800                    |
|---------|------------------------|
| Version | With frame and grating |