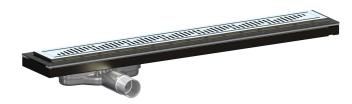

## Item 52748

The Purus Line Living 800 is a complete floor drain with a Twist grate and Low horizontal 50 mm outlet floor drain. It can be installed in wooden or concrete joists. The Purus Line Living linear drain for tiled floor finishes comes with a removable NOOD water trap, stainless steel patterned Twist grate, 50 mm to 1½" UK adapter for solvent welding and installation kits for both wooden joists and concrete joists. The NOOD water trap is a mechanical trap which closes when there is no water present, thus preventing any foul air from escaping through the drain.