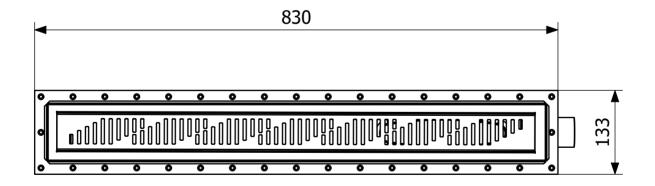

## **PURUS**

Item 52747

The Purus Line Living 800 is a complete floor drain with a Twist grate and gable 50 mm outlet floor drain. It can be installed in wooden or concrete joists. The Purus Line Living linear drain for tiled floor finishes comes with a removable NOOD water trap, stainless steel patterned Twist grate, 50 mm to  $1\frac{1}{2}$ " UK adapter for solvent welding and installation kits for both wooden joists and concrete joists. The NOOD water trap is a mechanical trap which closes when there is no water present, thus preventing any foul air from escaping through the drain.

**Size** 800

**Version** With frame and grating