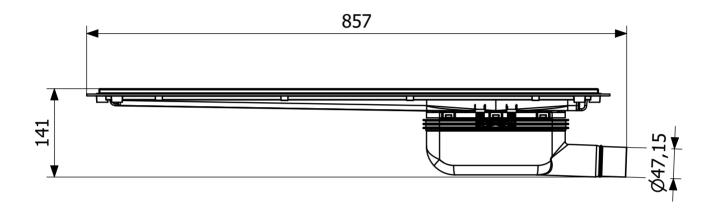

## **PURUS**

Item 52747

The Purus Line Living 800 is a complete floor drain with a Twist grate and gable 50 mm outlet floor drain. It can be installed in wooden or concrete joists. The Purus Line Living linear drain for tiled floor finishes comes with a removable NOOD water trap, stainless steel patterned Twist grate, 50 mm to  $1\frac{1}{2}$ " UK adapter for solvent welding and installation kits for both wooden joists and concrete joists. The NOOD water trap is a mechanical trap which closes when there is no water present, thus preventing any foul air from escaping through the drain.

## **Specifications**

| Item Number             | 52747                           |
|-------------------------|---------------------------------|
| Floor<br>Construction   | Concrete/Wood                   |
| Floor Covering          | Tiles                           |
| Function                | End outlet                      |
| Item Color              | Grey                            |
| Material                | PP, ABS, Stainless steel 1.4301 |
| <b>Outlet Dimension</b> | Ø50 mm                          |
| Pressure Flow<br>Temp   | 0,8 l/s                         |