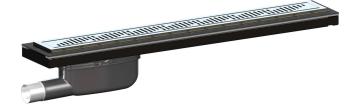

## **PURUS**

Item 52747

The Purus Line Living 800 is a complete floor drain with a Twist grate and gable 50 mm outlet floor drain. It can be installed in wooden or concrete joists. The Purus Line Living linear drain for tiled floor finishes comes with a removable NOOD water trap, stainless steel patterned Twist grate, 50 mm to  $1\frac{1}{2}$ " UK adapter for solvent welding and installation kits for both wooden joists and concrete joists. The NOOD water trap is a mechanical trap which closes when there is no water present, thus preventing any foul air from escaping through the drain.

**Size** 800

**Version** With frame and grating