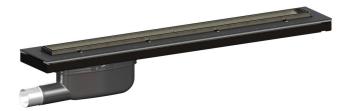

## Item 52744

The Purus Line Living 800 is a complete floor drain with a Tile Insert grate and gable 50 mm outlet floor drain. It can be installed in wooden or concrete joists. The Purus Line Living linear drain for tiled floor finishes comes with a removable NOOD water trap, stainless steel Tile Insert grate and frame, 50 mm to 1½" UK adapter for solvent welding and installation kits for both wooden joists and concrete joists. The NOOD water trap is a mechanical trap which closes when there is no water present, thus preventing any foul air from escaping through the drain.