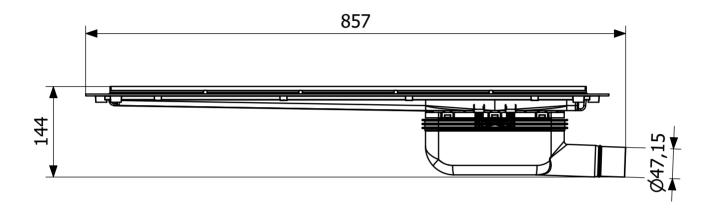

## Item 52744

The Purus Line Living 800 is a complete floor drain with a Tile Insert grate and gable 50 mm outlet floor drain. It can be installed in wooden or concrete joists. The Purus Line Living linear drain for tiled floor finishes comes with a removable NOOD water trap, stainless steel Tile Insert grate and frame, 50 mm to 1½" UK adapter for solvent welding and installation kits for both wooden joists and concrete joists. The NOOD water trap is a mechanical trap which closes when there is no water present, thus preventing any foul air from escaping through the drain.

## Specifications

| Item Number             | 52744                           |
|-------------------------|---------------------------------|
| Floor<br>Construction   | Concrete/Wood                   |
| Floor Covering          | Tiles                           |
| Function                | End outlet                      |
| Item Color              | Grey                            |
| Material                | PP, ABS, Stainless steel 1.4301 |
| <b>Outlet Dimension</b> | Ø50 mm                          |
| Pressure Flow<br>Temp   | 0,8 l/s                         |