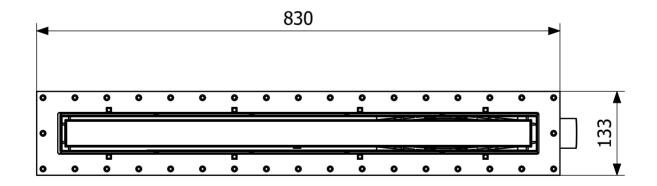

## Item 52744

The Purus Line Living 800 is a complete floor drain with a Tile Insert grate and gable 50 mm outlet floor drain. It can be installed in wooden or concrete joists. The Purus Line Living linear drain for tiled floor finishes comes with a removable NOOD water trap, stainless steel Tile Insert grate and frame, 50 mm to 1½" UK adapter for solvent welding and installation kits for both wooden joists and concrete joists. The NOOD water trap is a mechanical trap which closes when there is no water present, thus preventing any foul air from escaping through the drain.

| Size    | 800                    |
|---------|------------------------|
| Version | With frame and grating |