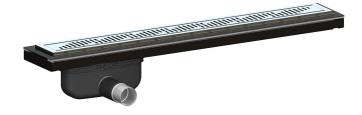

## **PURUS**

Item 52746

The Purus Line Living 800 is a complete floor drain with a Twist grate and side 50 mm outlet floor drain. It can be installed in wooden or concrete joists. The Purus Line Living linear drain for tiled floor finishes comes with a removable NOOD water trap, stainless steel patterned Twist grate, 50 mm to 1½" UK adapter for solvent welding and installation kits for both wooden joists and concrete joists. The NOOD water trap is a mechanical trap which closes when there is no water present, thus preventing any foul air from escaping through the drain.

**Size** 800

**Version** With frame and grating