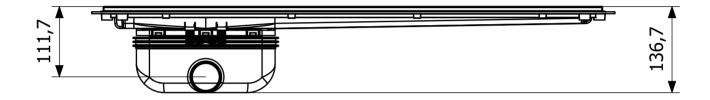

## **Specifications**

| Item Number             | 52746                           |
|-------------------------|---------------------------------|
| Floor<br>Construction   | Concrete/Wood                   |
| Floor Covering          | Tiles                           |
| Function                | Side outlet                     |
| Item Color              | Grey                            |
| Material                | PP, ABS, Stainless steel 1.4301 |
| <b>Outlet Dimension</b> | Ø50 mm                          |
| Pressure Flow<br>Temp   | 0,8 l/s                         |