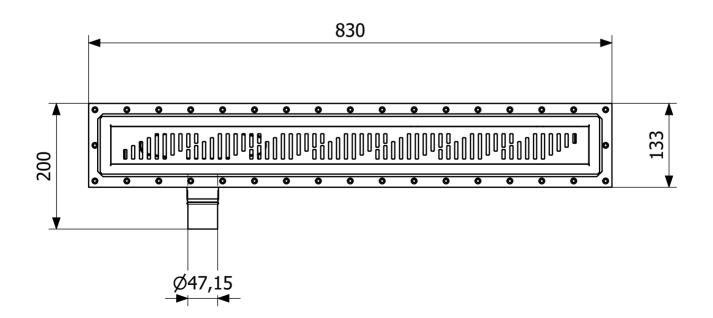

## **Specifications**

| Item Number             | 52746                           |
|-------------------------|---------------------------------|
| Floor<br>Construction   | Concrete/Wood                   |
| Floor Covering          | Tiles                           |
| Function                | Side outlet                     |
| Item Color              | Grey                            |
| Material                | PP, ABS, Stainless steel 1.4301 |
| <b>Outlet Dimension</b> | Ø50 mm                          |
| Pressure Flow<br>Temp   | 0,8 l/s                         |