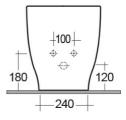

## **Technical specifications**

| Dimensions: | 360 x 560 mm                                |
|-------------|---------------------------------------------|
| Weight:     | 23 Kg                                       |
| Color:      | Alpine White                                |
| Parts:      | HAR14AWHA - MOON BIDET BACK TO WALL<br>56CM |
| Suites:     | RAK-MOON                                    |