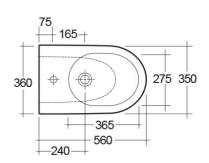

## **Technical specifications**

| Dimensions: | 360 x 560 mm                                |
|-------------|---------------------------------------------|
| Weight:     | 23 Kg                                       |
| Color:      | Alpine White                                |
| Parts:      | HAR14AWHA - MOON BIDET BACK TO WALL<br>56CM |
| Suites:     | RAK-MOON                                    |