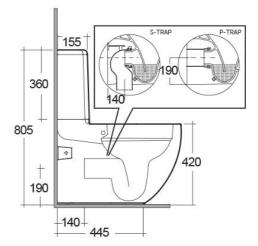

## **Technical specifications**

| Dimensions:         | 640 x 380 mm    |
|---------------------|-----------------|
| Weight:             | 38 Kg           |
| Color:              | Alpine White    |
| Trap type:          | P Trap & S Trap |
| Trapway type:       | Concealed       |
| Seat cover options: | ABS Plastic     |
| Bowl shape:         | Compact Oval    |
| Suites:             | RAK-ILLUSION    |
|                     |                 |

Dimensions: All dimensions in mm tolerance  $\pm 5\%$  for below 200mm and  $\pm 3\%$  for above 200mm. Note: Due to a continuing development programme to improve design and performance, the manufacturer reserves all rights to vary specifications without prior information. Please note accessories are for photographic use only.