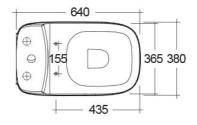

## **Technical specifications**

| Dimensions:         | 640 x 380 mm    |
|---------------------|-----------------|
| Weight:             | 38 Kg           |
| Color:              | Alpine White    |
| Trap type:          | P Trap & S Trap |
| Trapway type:       | Concealed       |
| Seat cover options: | ABS Plastic     |
| Bowl shape:         | Compact Oval    |
| Suites:             | RAK-ILLUSION    |
|                     |                 |

Dimensions: All dimensions in mm tolerance  $\pm 5\%$  for below 200mm and  $\pm 3\%$  for above 200mm. Note: Due to a continuing development programme to improve design and performance, the manufacturer reserves all rights to vary specifications without prior information. Please note accessories are for photographic use only.