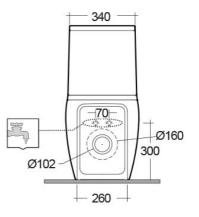

## **Technical specifications**

| Dimensions:         | 640 x 380 mm    |
|---------------------|-----------------|
| Weight:             | 38 Kg           |
| Color:              | Alpine White    |
| Trap type:          | P Trap & S Trap |
| Trapway type:       | Concealed       |
| Seat cover options: | ABS Plastic     |
| Bowl shape:         | Compact Oval    |
| Suites:             | RAK-ILLUSION    |
|                     |                 |

Dimensions: All dimensions in mm tolerance  $\pm 5\%$  for below 200mm and  $\pm 3\%$  for above 200mm. Note: Due to a continuing development programme to improve design and performance, the manufacturer reserves all rights to vary specifications without prior information. Please note accessories are for photographic use only.