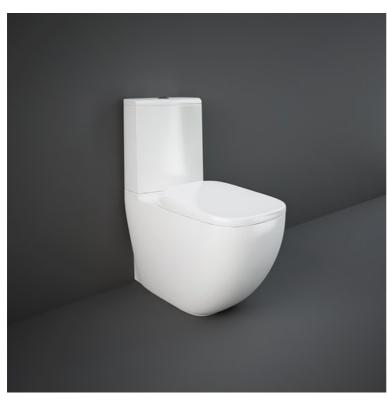

## **RAK-ILLUSION-W/HIDDEN FIXATIONS**

## **Close Coupled | Water Closet**

## **Technical specifications**

| Dimensions:         | 640 x 380 mm    |
|---------------------|-----------------|
| Weight:             | 38 Kg           |
| Color:              | Alpine White    |
| Trap type:          | P Trap & S Trap |
| Trapway type:       | Concealed       |
| Seat cover options: | ABS Plastic     |
| Bowl shape:         | Compact Oval    |
| Suites:             | RAK-ILLUSION    |
|                     |                 |