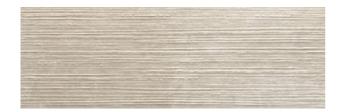

## **CUMBRIA CUMBRIA GROOVE IVORY DECOR**

| PRODUCT CODE  | R3666                       |
|---------------|-----------------------------|
| SIZE          | 30X60CM                     |
| SERIES        | CUMBRIA                     |
| COLOR         | IVORY                       |
| TECHNOLOGY    | CERAMIC WHITE BODY, DIGITAL |
| STRUCTURE     | HEAVY STRUCTURE             |
| SURFACE LOOK  | MATT                        |
| EDGE          | RECTIFIED                   |
| THICKNESS     | 8.5 MM                      |
| UNITY MEASURE | $M^2$                       |