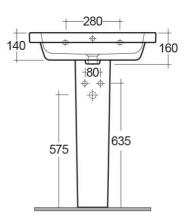

| Code        | Name                   |
|-------------|------------------------|
| RST0102AWHA | RESORT PEDESTAL        |
| RST0101AWHA | RESORT WASH BASIN 65CM |

Dimensions: All dimensions in mm tolerance  $\pm 5\%$  for below 200mm and  $\pm 3\%$  for above 200mm. Note: Due to a continuing development programme to improve design and performance, the manufacturer reserves all rights to vary specifications without prior information. Please note accessories are for photographic use only.