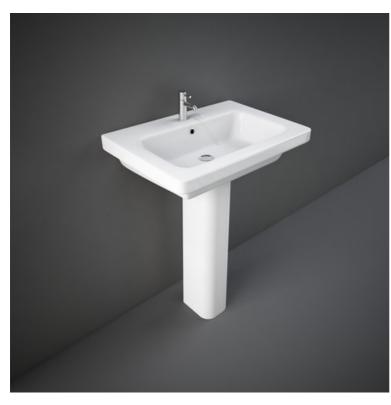

## RAK-RESORT Wash basin | Pedestal

## **Technical specifications**

| Cada            | News              |
|-----------------|-------------------|
| Suites:         | RAK-RESORT        |
| Overflow hole:  | yes               |
| Shape of basin: | Rounded Rectangle |
| Color:          | Alpine White      |
| Weight:         | 31 Kg             |
| Dimensions:     | 650 x 460 mm      |
|                 |                   |