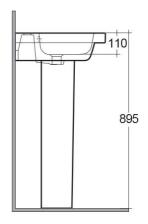

| Code        | Name                   |
|-------------|------------------------|
| RST0102AWHA | RESORT PEDESTAL        |
| RST0101AWHA | RESORT WASH BASIN 65CM |

Dimensions: All dimensions in mm tolerance  $\pm 5\%$  for below 200mm and  $\pm 3\%$  for above 200mm. Note: Due to a continuing development programme to improve design and performance, the manufacturer reserves all rights to vary specifications without prior information. Please note accessories are for photographic use only.