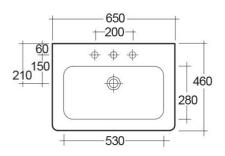

## **Technical specifications**

| Cada            | News              |
|-----------------|-------------------|
| Suites:         | RAK-RESORT        |
| Overflow hole:  | yes               |
| Shape of basin: | Rounded Rectangle |
| Color:          | Alpine White      |
| Weight:         | 31 Kg             |
| Dimensions:     | 650 x 460 mm      |
|                 |                   |

| Code        | Name                   |
|-------------|------------------------|
| RST0102AWHA | RESORT PEDESTAL        |
| RST0101AWHA | RESORT WASH BASIN 65CM |

Dimensions: All dimensions in mm tolerance  $\pm 5\%$  for below 200mm and  $\pm 3\%$  for above 200mm. Note: Due to a continuing development programme to improve design and performance, the manufacturer reserves all rights to vary specifications without prior information. Please note accessories are for photographic use only.