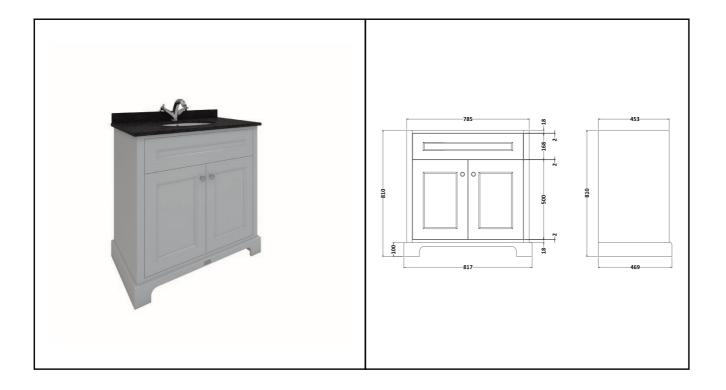

## **RAK WASHINGTON FURNITURE**

800 Basin Unit

| Dimensions: | 785w x 453d x 810h mm                         |
|-------------|-----------------------------------------------|
| Colour:     | GREY / GREIGE / WHITE /<br>BLACK / CAPPUCCINO |
| Code:       | RAKBU800XXX                                   |
| Warranty:   | 2 YEARS                                       |
| Weight:     | 36.00 KG                                      |