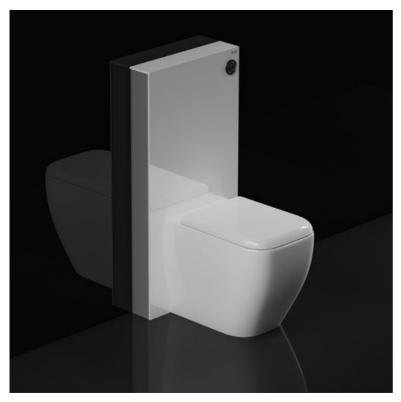

## **RAK-ECOFIX - FS12RAKCABWHT**

## **Cabinet Cistern**

## **Technical specifications**

| Dimensions:     | 483 x 1003 mm             |
|-----------------|---------------------------|
| Color:          | Alpine White              |
| Flush capacity: | 6/3L adjustable to 4.5/3L |
| Suites:         | RAK-ECOFIX                |