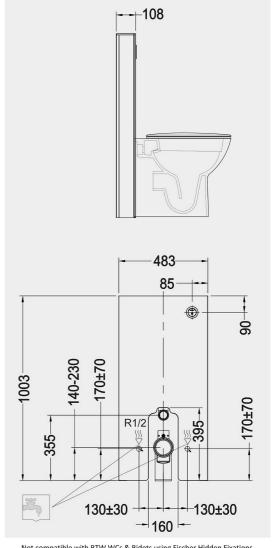

## **Technical specifications**

| Dimensions:     | 483 x 1003 mm             |
|-----------------|---------------------------|
| Color:          | Alpine White              |
| Flush capacity: | 6/3L adjustable to 4.5/3L |
| Suites:         | RAK-ECOFIX                |

Not compatible with BTW WCs & Bidets using Fischer Hidden Fixations.

Dimensions: All dimensions in mm. Tolerance of vitreous china & fireclay items:  $\pm$  5% for below 200mm and  $\pm$  3% for above 200mm; for all other items tolerance ± 1%. Note: Due to a continuing development program to improve design and performance, the manufacturer reserves all rights to vary specifications without prior information. Please note accessories are for photographic use only.