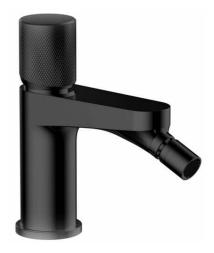

## **Technical Datasheet**

Product Code: RAKAMA3006B

Product Description: RAK Amalfi Bidet Mxr In Matt Black

## **Key Features**

- Wide-ranging bathroom brassware collection with modern expressive design
- Manufactured from high quality brass
- Coated in a luxury matt black finish
- Handle provides excellent functionality & durability
- Ceramic disc technology for long life & smooth operation
- Waste is not included