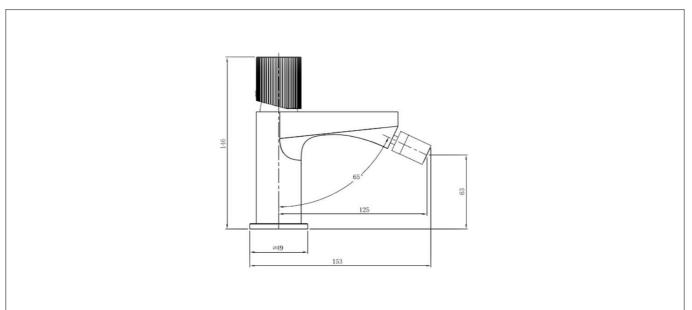

## **Technical Drawing**

Dimensions: All measurements are in millimetres and are subject to normal manufacturing variations.

Due to a continuing development programme to improve design and performance, we reserve all rights to vary specifications without prior notice. Please note, all accessories are for photographic purposes only.

## Specification

| Product Guarantee:      | 15 Years               |
|-------------------------|------------------------|
| Barcode:                | 5056176024345          |
| Material:               | Brass                  |
| Handle Type:            | Knob                   |
| Tap Pressure:           | Medium - High Pressure |
| Min Operating Pressure: | 0.5 Bar                |
| Number Of Tap Holes:    | 1                      |
| Projection (mm):        | 125                    |
| Colour:                 | Matt Black             |
|                         |                        |