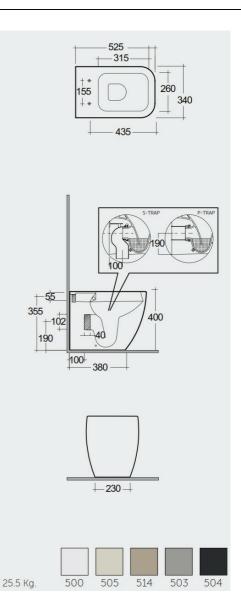

## **Technical specifications**

| Dimensions:              | 525 x 340 mm              |
|--------------------------|---------------------------|
| Weight:                  | 25.5 Kg                   |
| Color:                   | Matt Greige - 505         |
| Trap type:               | P Trap & S Trap           |
| Trapway type:            | Concealed                 |
| Seat cover options:      | Urea                      |
| Bowl shape:              | Rounded Rectangle         |
| Soft close:              | yes                       |
| Quick remove seat cover: | yes                       |
| Flush Type:              | Dual Flush                |
| Suites:                  | RAK-FEELING WC'S & BIDETS |
|                          |                           |

Dimensions: All dimensions in mm. Tolerance of vitreous china & fireclay items:  $\pm$  5% for below 200mm and  $\pm$  3% for above 200mm; for all other items tolerance  $\pm$  1%. Note: Due to a continuing development program to improve design and performance, the manufacturer reserves all rights to vary specifications without prior information. Please note accessories are for photographic use only.