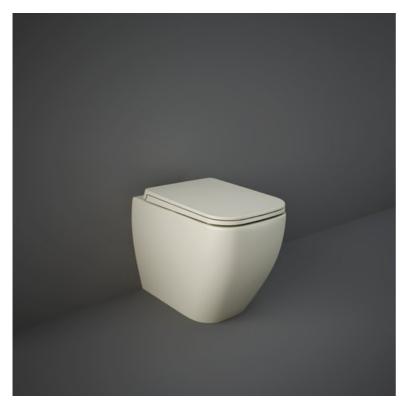

## RAK-FEELING - MP34505A - MATT GREIGE

## Back to Wall | Water Closet

## **Technical specifications**

| Dimensions:              | 525 x 340 mm              |
|--------------------------|---------------------------|
| Weight:                  | 25.5 Kg                   |
| Color:                   | Matt Greige - 505         |
| Trap type:               | P Trap & S Trap           |
| Trapway type:            | Concealed                 |
| Seat cover options:      | Urea                      |
| Bowl shape:              | Rounded Rectangle         |
| Soft close:              | yes                       |
| Quick remove seat cover: | yes                       |
| Flush Type:              | Dual Flush                |
| Suites:                  | RAK-FEELING WC'S & BIDETS |
|                          |                           |