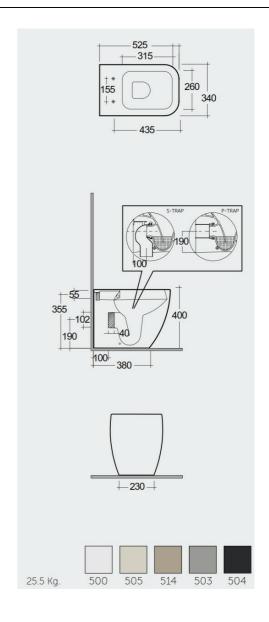

## **Technical specifications**

| Dimensions:              | 525 x 340 mm              |
|--------------------------|---------------------------|
| Weight:                  | 25.5 Kg                   |
| Color:                   | MATT CAPPUCCINO - 514     |
| Trap type:               | P Trap & S Trap           |
| Trapway type:            | Concealed                 |
| Seat cover options:      | Urea                      |
| Bowl shape:              | Rounded Rectangle         |
| Soft close:              | yes                       |
| Quick remove seat cover: | yes                       |
| Flush Type:              | Dual Flush                |
| Suites:                  | RAK-FEELING WC'S & BIDETS |

Dimensions: All dimensions in mm. Tolerance of vitreous china & fireclay items:  $\pm$  5% for below 200mm and  $\pm$  3% for above 200mm; for all other items tolerance  $\pm$  1%. Note: Due to a continuing development program to improve design and performance, the manufacturer reserves all rights to vary specifications without prior information. Please note accessories are for photographic use only.