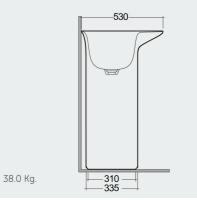

## Wash basin | Free Standing

| Technical | specifications |
|-----------|----------------|
|-----------|----------------|

| -               |                                                                          |              |
|-----------------|--------------------------------------------------------------------------|--------------|
| Dimensions:     |                                                                          | 530 x 395 mm |
| Weight:         |                                                                          | 38 Kg        |
| Color:          |                                                                          | Alpine White |
| Shape of basin: |                                                                          | Compact Oval |
| Suites:         |                                                                          | RAK-VALET    |
|                 |                                                                          |              |
| Code            | Name                                                                     |              |
| DUO002AWHA      | RAK-DUO                                                                  |              |
| DUO000AWHA      | RAK-DUO                                                                  |              |
| VALFS5300AWHA   | RAK-VALET FREE STANDING WASHBASIN 53 CM - W/O TAP<br>HOLE - ALPINE WHITE |              |
|                 |                                                                          |              |

Dimensions: All dimensions in mm. Tolerance of vitreous china & fireclay items:  $\pm$  5% for below 200mm and  $\pm$  3% for above 200mm; for all other items tolerance  $\pm$  1%. Note: Due to a continuing development program to improve design and performance, the manufacturer reserves all rights to vary specifications without prior information. Please note accessories are for photographic use only.