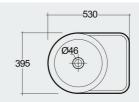

## Wash basin | Free Standing

| Technical | specifications |
|-----------|----------------|
|-----------|----------------|

| -               |                                                                          |              |
|-----------------|--------------------------------------------------------------------------|--------------|
| Dimensions:     |                                                                          | 530 x 395 mm |
| Weight:         |                                                                          | 38 Kg        |
| Color:          |                                                                          | Alpine White |
| Shape of basin: |                                                                          | Compact Oval |
| Suites:         |                                                                          | RAK-VALET    |
|                 |                                                                          |              |
| Code            | Name                                                                     |              |
| DUO002AWHA      | RAK-DUO                                                                  |              |
| DUO000AWHA      | RAK-DUO                                                                  |              |
| VALFS5300AWHA   | RAK-VALET FREE STANDING WASHBASIN 53 CM - W/O TAP<br>HOLE - ALPINE WHITE |              |
|                 |                                                                          |              |

Dimensions: All dimensions in mm. Tolerance of vitreous china & fireclay items:  $\pm$  5% for below 200mm and  $\pm$  3% for above 200mm; for all other items tolerance  $\pm$  1%. Note: Due to a continuing development program to improve design and performance, the manufacturer reserves all rights to vary specifications without prior information. Please note accessories are for photographic use only.