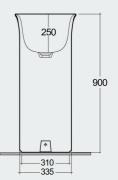

## Wash basin | Free Standing

| Technical | specifications |
|-----------|----------------|
|-----------|----------------|

| -               |                                                                          |              |
|-----------------|--------------------------------------------------------------------------|--------------|
| Dimensions:     |                                                                          | 530 x 395 mm |
| Weight:         |                                                                          | 38 Kg        |
| Color:          |                                                                          | Alpine White |
| Shape of basin: |                                                                          | Compact Oval |
| Suites:         |                                                                          | RAK-VALET    |
|                 |                                                                          |              |
| Code            | Name                                                                     |              |
| DUO002AWHA      | RAK-DUO                                                                  |              |
| DUO000AWHA      | RAK-DUO                                                                  |              |
| VALFS5300AWHA   | RAK-VALET FREE STANDING WASHBASIN 53 CM - W/O TAP<br>HOLE - ALPINE WHITE |              |
|                 |                                                                          |              |

Dimensions: All dimensions in mm. Tolerance of vitreous china & fireclay items:  $\pm$  5% for below 200mm and  $\pm$  3% for above 200mm; for all other items tolerance  $\pm$  1%. Note: Due to a continuing development program to improve design and performance, the manufacturer reserves all rights to vary specifications without prior information. Please note accessories are for photographic use only.