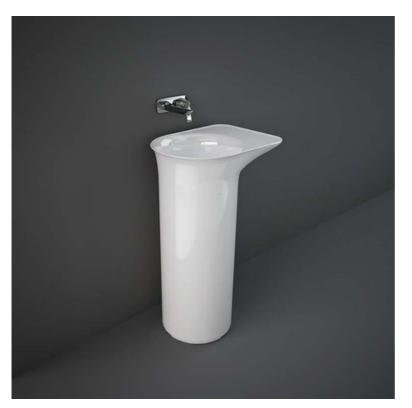

## Wash basin | Free Standing

| Technical | specifications |
|-----------|----------------|
|-----------|----------------|

| -               |                                                                          |              |
|-----------------|--------------------------------------------------------------------------|--------------|
| Dimensions:     |                                                                          | 530 x 395 mm |
| Weight:         |                                                                          | 38 Kg        |
| Color:          |                                                                          | Alpine White |
| Shape of basin: |                                                                          | Compact Oval |
| Suites:         |                                                                          | RAK-VALET    |
|                 |                                                                          |              |
| Code            | Name                                                                     |              |
| DUO002AWHA      | RAK-DUO                                                                  |              |
| DUO000AWHA      | RAK-DUO                                                                  |              |
| VALFS5300AWHA   | RAK-VALET FREE STANDING WASHBASIN 53 CM - W/O TAP<br>HOLE - ALPINE WHITE |              |
|                 |                                                                          |              |