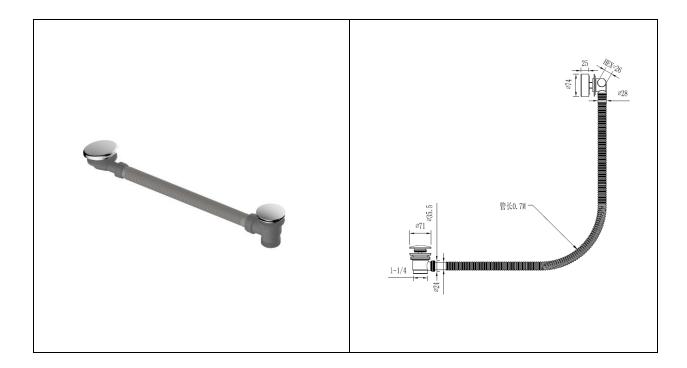

## Bath Waste and Overflow Filler | Clicker

| Dimensions: |                                                    |
|-------------|----------------------------------------------------|
| Colour:     | Brushed Gold (G), Brushed Nickel (N) and Black (B) |
| Code:       | RAKCCW010X                                         |
| Warranty:   | 15 Years                                           |
| Weight:     |                                                    |

Dimensions: All Dimensions in mm tolerance  $\pm$  5% for below 200mm and  $\pm$  3% for above 200mm. Note: Due to a continuing development programme to improve design and performance the manufacturer reserves all rights to vary specifications without prior information.