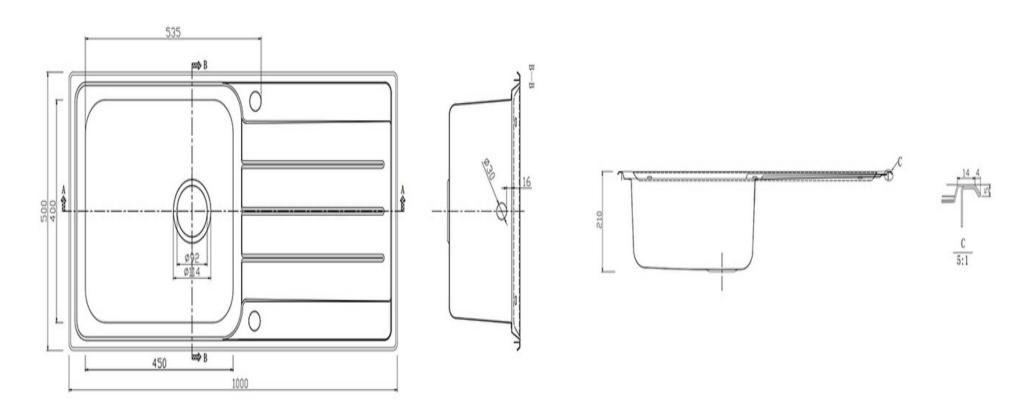

## **Cut Out Template**

Dimensions in mm. Not to scale.

# RANGEMASTER SINKS & TAPS

| Material                | 18/10 Stainless Steel                                     |
|-------------------------|-----------------------------------------------------------|
| Material Gauge          | 0.9                                                       |
| Material Finish Bowl    | Micro-Sheen™ Soft Brushed<br>Finish                       |
| Material Finish Drainer | Micro-Sheen™ Soft Brushed<br>Finish                       |
| Drainer Position        | Reversible                                                |
| Overall Length (mm)     | 1000                                                      |
| Overall Width (mm)      | 500                                                       |
| Main Bowl Length (mm)   | 450                                                       |
| Main Bowl Width (mm)    | 400                                                       |
| Main Bowl Depth (mm)    | 210                                                       |
| Second Bowl Length (mm) | -                                                         |
| Second Bowl Width (mm)  | -                                                         |
| Second Bowl Depth (mm)  | -                                                         |
| Tap hole Size (mm)      | 1 x 35                                                    |
| Waste Size (mm)         | 1 x 90                                                    |
| Waste Kit               | Included with sink (1 x 90mm square BSW and overflow kit) |
| Min. Base Unit (mm)     | 600                                                       |
| Cutout Size Length (mm) | 980                                                       |
| Cutout Size Width (mm)  | 480                                                       |
| Warranty Sinks (years)  | 25                                                        |
| Product Code            | OAK1051/                                                  |
| Barcode                 | 5015834055602                                             |