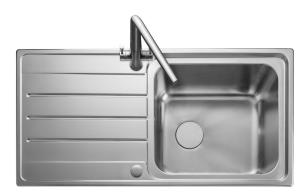

#### OAKLAND 18/10 STAINLESS STEEL SINK

OAK1051/

Size: 1000 x 500 mm

Oakland is a popular choice when designing a new kitchen thanks to its large bowls and practical drainer design, which is now bolstered with a new reversible collection offering more flexibility when specifying projects.

- Micro-sheen finish
- New reversible drainer
- Hygienic rectangular overflow design
- Waste kit and cover included