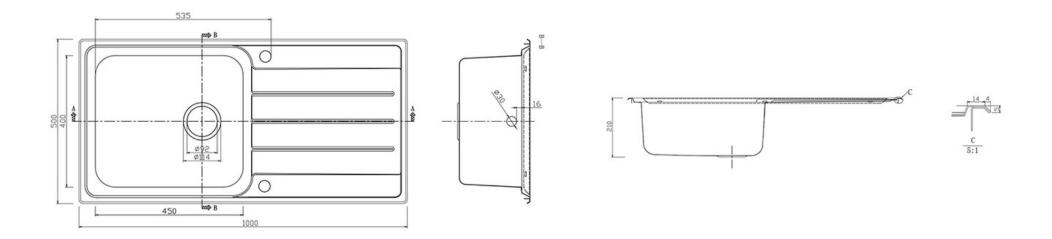

### **Technical Drawing**

# RANGEMASTER SINKS & TAPS

| Material                | 18/10 Stainless Steel                                     |
|-------------------------|-----------------------------------------------------------|
| Material Gauge          | 0.9                                                       |
| Material Finish Bowl    | Micro-Sheen™ Soft Brushed<br>Finish                       |
| Material Finish Drainer | Micro-Sheen™ Soft Brushed<br>Finish                       |
| Drainer Position        | Reversible                                                |
| Overall Length (mm)     | 1000                                                      |
| Overall Width (mm)      | 500                                                       |
| Main Bowl Length (mm)   | 450                                                       |
| Main Bowl Width (mm)    | 400                                                       |
| Main Bowl Depth (mm)    | 210                                                       |
| Second Bowl Length (mm) | -                                                         |
| Second Bowl Width (mm)  | -                                                         |
| Second Bowl Depth (mm)  | -                                                         |
| Tap hole Size (mm)      | 1 x 35                                                    |
| Waste Size (mm)         | 1 x 90                                                    |
| Waste Kit               | Included with sink (1 x 90mm square BSW and overflow kit) |
| Min. Base Unit (mm)     | 600                                                       |
| Cutout Size Length (mm) | 980                                                       |
| Cutout Size Width (mm)  | 480                                                       |
| Warranty Sinks (years)  | 25                                                        |
| Product Code            | OAK1051/                                                  |
| Barcode                 | 5015834055602                                             |