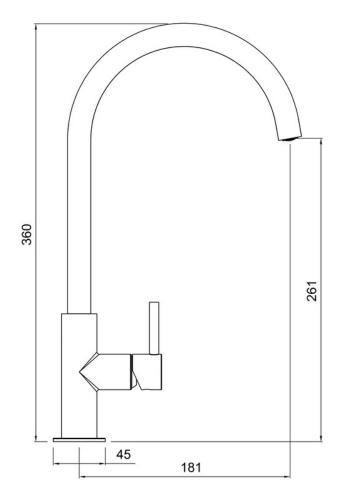

## **Technical Drawing**

Date of download: July 02, 2024

AGA Rangemaster continuously seeks improvements in specification, design and production of products and thus, alterations take place periodically. Whilst every effort is made to produce up to date resources, the information included here is intended as a guide. Always refer to the installation instructions when fitting, installation work should be completed by a professional tradesman.

## RANGEMASTER SINKS & TAPS

|                                              | 000                           |
|----------------------------------------------|-------------------------------|
| Overall Height (mm)                          | 360                           |
| Spout Reach (mm)                             | 181                           |
| Spout Height (mm)                            | 261                           |
| Spout Rotation Range                         | 360°                          |
| Handle Type                                  | Single Lever                  |
| Colour                                       | Ash Black                     |
| Bar Pressure Suitability                     | Medium Pressure               |
| Min. Bar Pressure                            | 0.7                           |
| Max. Bar Pressure                            | 5.5                           |
| Mixed Flow Rate at 3 Bar<br>Pressure (I/min) | 9.21                          |
| Flow Type                                    | Single flow                   |
| Recommended Hot Water<br>Temperature         | 46°C                          |
| Maximum Hot Water Temperature                | 70°C                          |
| Handle Control                               | Half Turn                     |
| Centre Distance (mm)                         | -                             |
| Cartridge Type                               | Ceramic Disc Cartridge        |
| Aerator Type                                 | Honeycomb Aerator             |
| Inlet Pipes                                  | 1/2" Stainless Flexible Hoses |
| Anti-Splash Spout                            | Yes                           |
| Pull Out Spray                               | No                            |
| WRAS Approved                                | No                            |
| Product Code                                 | TIGNSLAS/                     |
| Barcode                                      | 5015834055886                 |