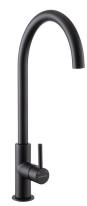

## **IGNEOUS SINGLE LEVER TAP ASH BLACK**

TIGNSLAS/



## RANGEMASTER SINKS & TAPS

|                                              | 000                           |
|----------------------------------------------|-------------------------------|
| Overall Height (mm)                          | 360                           |
| Spout Reach (mm)                             | 181                           |
| Spout Height (mm)                            | 261                           |
| Spout Rotation Range                         | 360°                          |
| Handle Type                                  | Single Lever                  |
| Colour                                       | Ash Black                     |
| Bar Pressure Suitability                     | Medium Pressure               |
| Min. Bar Pressure