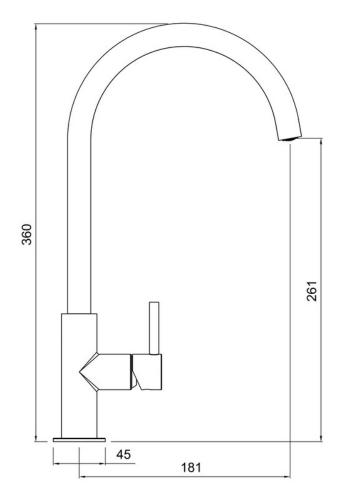

## RANGEMASTER SINKS & TAPS

| Overall Height (mm)                          | 360                           |
|----------------------------------------------|-------------------------------|
| Spout Reach (mm)                             | 181                           |
| Spout Height (mm)                            | 261                           |
| Spout Rotation Range                         | 360°                          |
| Handle Type                                  | Single Lever                  |
| Colour                                       | Dove Grey                     |
| Bar Pressure Suitability                     | Medium Pressure               |
| Min. Bar Pressure                            | 0.7                           |
| Max. Bar Pressure                            | 5.5                           |
| Mixed Flow Rate at 3 Bar<br>Pressure (I/min) | 9.21                          |
| Flow Type                                    | Single flow                   |
| Recommended Hot Water<br>Temperature         | 46°C                          |
| Maximum Hot Water Temperature                | 70°C                          |
| Handle Control                               | Half Turn                     |
| Centre Distance (mm)                         | -                             |
| Cartridge Type                               | Ceramic Disc Cartridge        |
| Aerator Type                                 | Honeycomb Aerator             |
| Inlet Pipes                                  | 1/2" Stainless Flexible Hoses |
| Anti-Splash Spout                            | Yes                           |
| Pull Out Spray                               | No                            |
| WRAS Approved                                | No                            |
| Product Code                                 | TIGNSLDG/                     |
| Barcode                                      | 5015834055909                 |
|                                              |                               |

## **Technical Drawing**

Date of download: July 02, 2024

AGA Rangemaster continuously seeks improvements in specification, design and production of products and thus, alterations take place periodically. Whilst every effort is made to produce up to date resources, the information included here is intended as a guide. Always refer to the installation instructions when fitting, installation work should be completed by a professional tradesman.