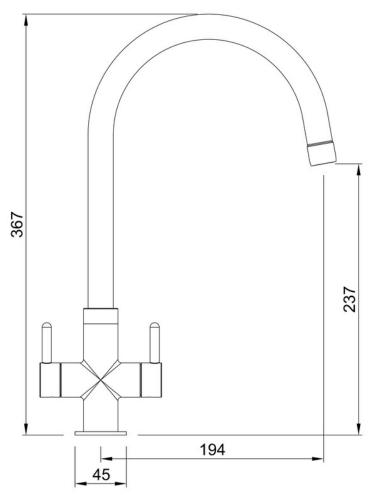

## RANGEMASTER SINKS & TAPS

| 367                           |
|-------------------------------|
| 194                           |
| 237                           |
| 360°                          |
| Dual Lever                    |
| Ash Black                     |
| All Pressure                  |
| 0.4                           |
| 5.5                           |
| 14.36                         |
| Single Flow                   |
| 46°C                          |
| 70°C                          |
| Quarter Turn                  |
| •                             |
| Ceramic Disc Cartridge        |
| Honeycomb Aerator             |
| 1/2" Stainless Flexible Hoses |
| Yes                           |
| No                            |
| No                            |
| TIGNDLAS/                     |
| 5015834055916                 |
|                               |

#### **Technical Drawing**

Date of download: August 23, 2024

AGA Rangemaster continuously seeks improvements in specification, design and production of products and thus, alterations take place periodically. Whilst every effort is made to produce up to date resources, the information included here is intended as a guide. Always refer to the installation instructions when fitting, installation work should be completed by a professional tradesman.