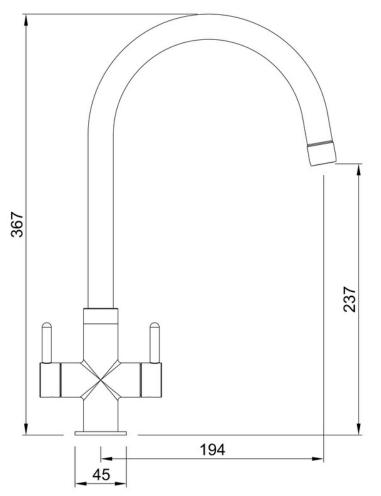

## RANGEMASTER SINKS & TAPS

| Overall Height (mm)                          | 367                           |
|----------------------------------------------|-------------------------------|
| Spout Reach (mm)                             | 194                           |
| Spout Height (mm)                            | 237                           |
| Spout Rotation Range                         | 360°                          |
| Handle Type                                  | Dual Lever                    |
| Colour                                       | Dove Grey                     |
| Bar Pressure Suitability                     | All Pressure                  |
| Min. Bar Pressure                            | 0.4                           |
| Max. Bar Pressure                            | 5.5                           |
| Mixed Flow Rate at 3 Bar<br>Pressure (I/min) | 14.36                         |
| Flow Type                                    | Single Flow                   |
| Recommended Hot Water<br>Temperature         | 46°C                          |
| Maximum Hot Water Temperature                | 70°C                          |
| Handle Control                               | Quarter Turn                  |
| Centre Distance (mm)                         | •                             |
| Cartridge Type                               | Ceramic Disc Cartridge        |
| Aerator Type                                 | Honeycomb Aerator             |
| Inlet Pipes                                  | 1/2" Stainless Flexible Hoses |
| Anti-Splash Spout                            | Yes                           |
| Pull Out Spray                               | No                            |
| WRAS Approved                                | No                            |
| Product Code                                 | TIGNDLDG/                     |
| Barcode                                      | 5015834055930                 |
|                                              |                               |

## **Technical Drawing**

Date of download: August 23, 2024

AGA Rangemaster continuously seeks improvements in specification, design and production of products and thus, alterations take place periodically. Whilst every effort is made to produce up to date resources, the information included here is intended as a guide. Always refer to the installation instructions when fitting, installation work should be completed by a professional tradesman.