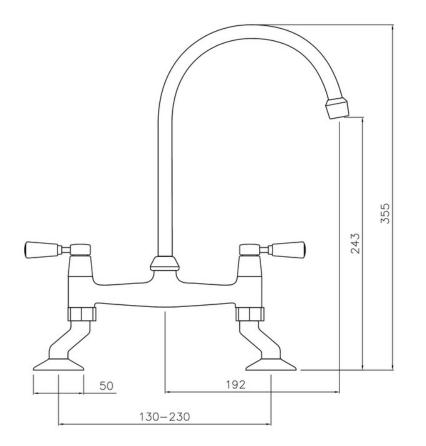

## RANGEMASTER SINKS & TAPS

| Overall Height (mm)                          | 355                    |
|----------------------------------------------|------------------------|
| Spout Reach (mm)                             | 192                    |
| Spout Height (mm)                            | 243                    |
| Spout Rotation Range                         | 360°                   |
| Handle Type                                  | Dual Lever             |
| Colour                                       | Antique Brass          |
| Bar Pressure Suitability                     | All Pressure           |
| Min. Bar Pressure                            | 0.30                   |
| Max. Bar Pressure                            | 5.50                   |
| Mixed Flow Rate at 3 Bar<br>Pressure (I/min) | 17.07                  |
| Flow Type                                    | Dual Flow              |
| Recommended Hot Water<br>Temperature         | 46°C                   |
| Maximum Hot Water Temperature                | 70°C                   |
| Handle Control                               | Quarter Turn           |
| Centre Distance (mm)                         | -                      |
| Cartridge Type                               | Ceramic Disc Cartridge |
| Aerator Type                                 | Honeycomb Aerator      |
| Inlet Pipes                                  | Fixed Threaded Inlets  |
| Anti-Splash Spout                            | Yes                    |
| Pull Out Spray                               | No                     |
| WRAS Approved                                | No                     |
| Product Code                                 | TBL3AB/WH              |
| Barcode                                      | 5015834055763          |

## **Technical Drawing**

Date of download: November 14, 2024

AGA Rangemaster continuously seeks improvements in specification, design and production of products and thus, alterations take place periodically. Whilst every effort is made to produce up to date resources, the information included here is intended as a guide. Always refer to the installation instructions when fitting, installation work should be completed by a professional tradesman.